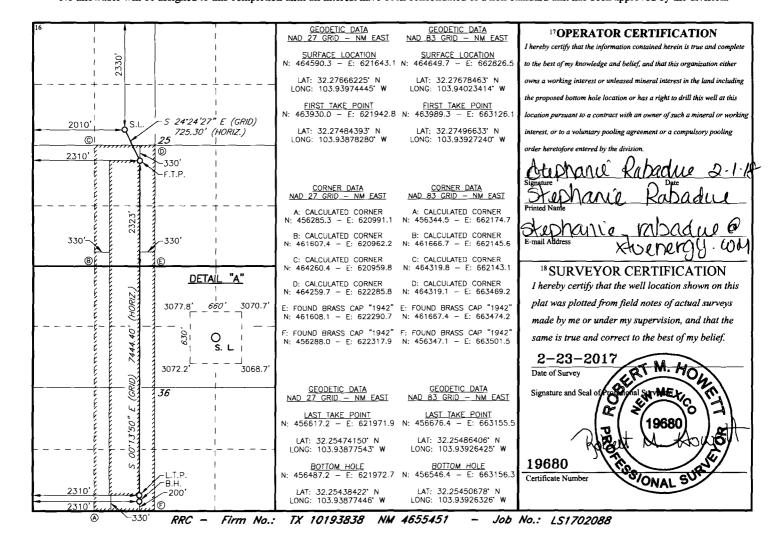

1220 South St. Francis Dr. Santa Fe, NM 87505 FEB 0 9 2018 Form C-102
rtment Revised August 1, 2011
Submit one copy to appropriate
District Office

☐ AMENDED REPORT

WELL LOCATION AND ACREAGE DEDICATION PLAT

|                          |           |                            |               | 00.11.                | 7 1 1 A A L 1 1 D A A A | U                  |               |           |             |  |
|--------------------------|-----------|----------------------------|---------------|-----------------------|-------------------------|--------------------|---------------|-----------|-------------|--|
| 1                        | API Numbe | r                          |               | <sup>2</sup> Pool Cod |                         |                    |               |           |             |  |
| 30-05                    | 5 - 40    | 1215                       |               | 910521                | Q I                     | Fortu-Nic          | ver Hido      | ne i Bo   | ne Sonna    |  |
| <sup>4</sup> Property Co | de        | 5 Property Name            |               |                       |                         |                    |               |           |             |  |
| 31780                    |           | REMUDA SOUTH 25 STATE 704H |               |                       |                         |                    |               |           |             |  |
| 7OGRID I                 | NO.       | 8 Operator Name            |               |                       |                         |                    |               |           | 9 Elevation |  |
| 00538                    | <u> </u>  | XTO ENERGY, INC.           |               |                       |                         |                    |               |           | 3075'       |  |
|                          |           |                            |               |                       | 10 Surfac               | e Location         |               |           |             |  |
| UL or lot no.            | Section   | Township                   | Range         | Lot Idn               | Feet from the           | North/South line   | Feet From the | East/West | line County |  |
| F                        | 25        | 23S                        | 29E           |                       | 2330                    | NORTH              | 2010          | WEST      | EDDY        |  |
|                          |           |                            | 11            | Bottom I              | Hole Location           | on If Different Fr | om Surface    |           |             |  |
| UL or lot no.            | Section   | Township                   | Range         | Lot Idn               | Feet from the           | North/South line   | Feet from the | East/West | line County |  |
| N                        | 36        | 23S                        | 29E           | 1                     | 200                     | SOUTH              | 2310          | WEST      | EDDY        |  |
| 12 Dedicated Acres       | 13 Joint  | or Infill 14               | Consolidation | Code 15               | Order No.               |                    | ·             |           |             |  |
| 240                      |           | 1                          |               |                       |                         |                    |               |           |             |  |