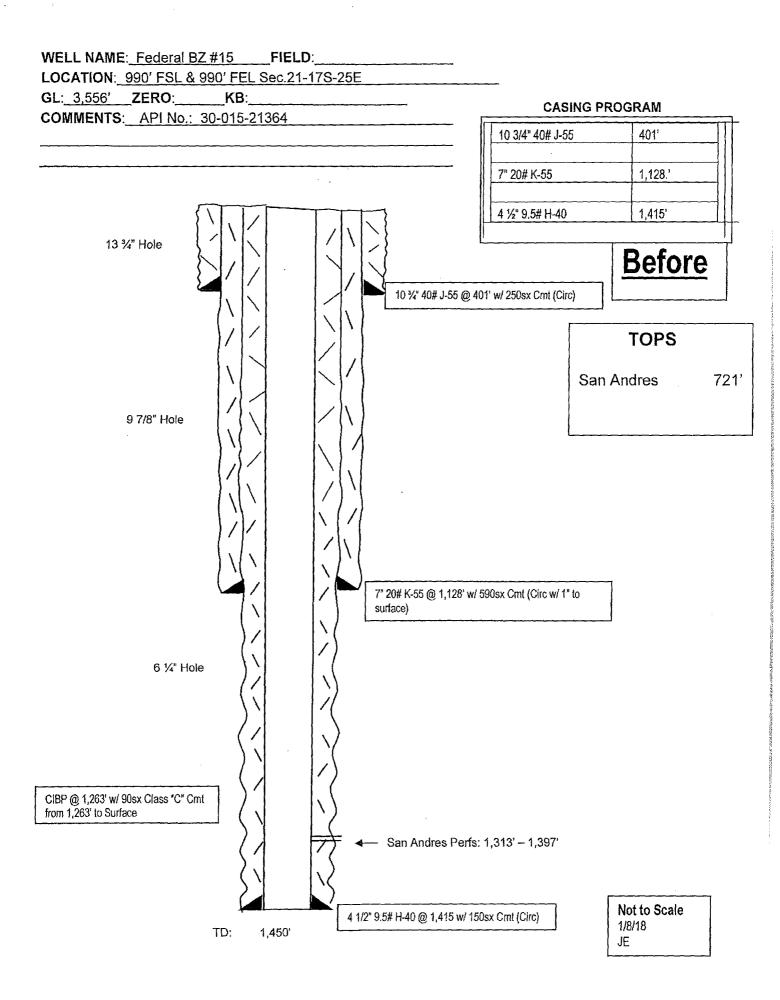

| 2-22-1<br>Date                                                 |  |

ì





## BUREAU OF LAND MANAGEMENT Carlsbad Field Office 620 East Greene Street Carlsbad, New Mexico 88220 575-234-5972

## Permanent Abandonment of Federal Wells Conditions of Approval

Failure to comply with the following Conditions of Approval may result in a Notice of Incidents of Noncompliance (INC) in accordance with 43 CFR 3163.1.

1. Plugging operations shall commence within <u>ninety (90)</u> days from the approval date of this Notice of Intent to Abandon.

If you are unable to plug the well by the 90<sup>th</sup> day provide this office, prior to the 90<sup>th</sup> day, with the reason for not meeting the deadline and a date when we can expect the well to be plugged. Failure to do so will result in enforcement action.

The rig used for the plugging procedure cannot be released and