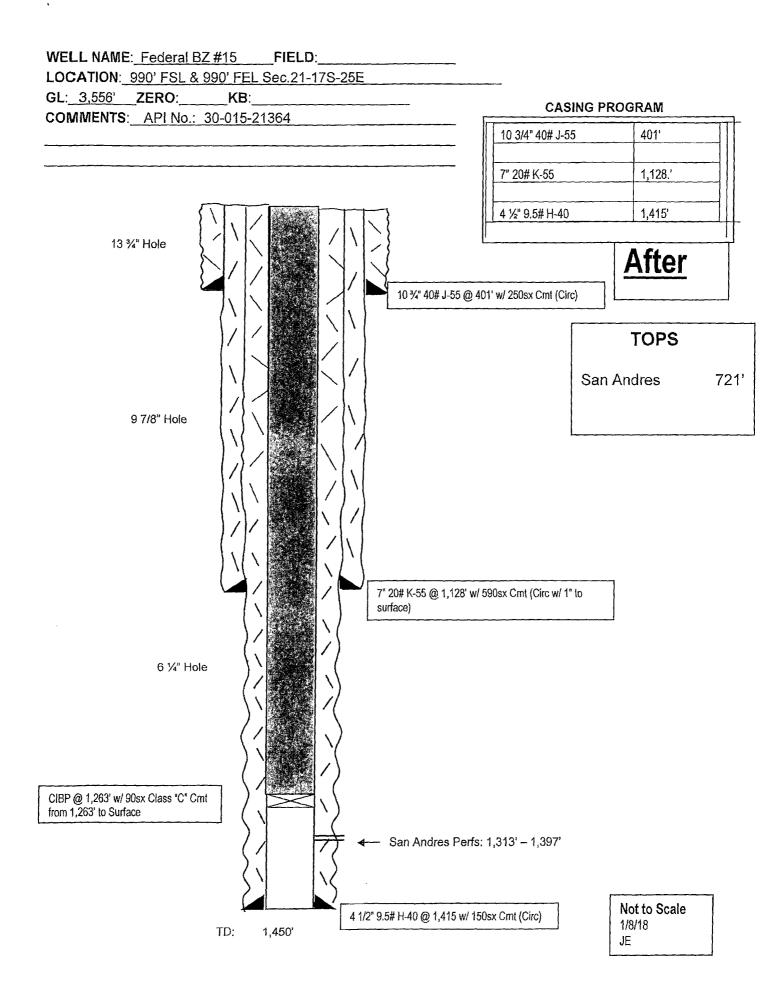

| 2-22-1<br>Date                                                 |  |

ì





## BUREAU OF LAND MANAGEMENT Carlsbad Field Office 620 East Greene Street Carlsbad, New Mexico 88220 575-234-5972

## Permanent Abandonment of Federal Wells Conditions of Approval

Failure to comply with the following Conditions of Approval may result in a Notice of Incidents of Noncompliance (INC) in accordance with 43 CFR 3163.1.

1. Plugging operations shall commence within <u>ninety (90)</u> days from the approval date of this Notice of Intent to Abandon.

If you are unable to plug the well by the 90<sup>th</sup> day provide this office, prior to the 90<sup>th</sup> day, with the reason for not meeting the deadline and a date when we can expect the well to be plugged. Failure to do so will result in enforcement action.

The rig used for the plugging procedure cannot be released and m