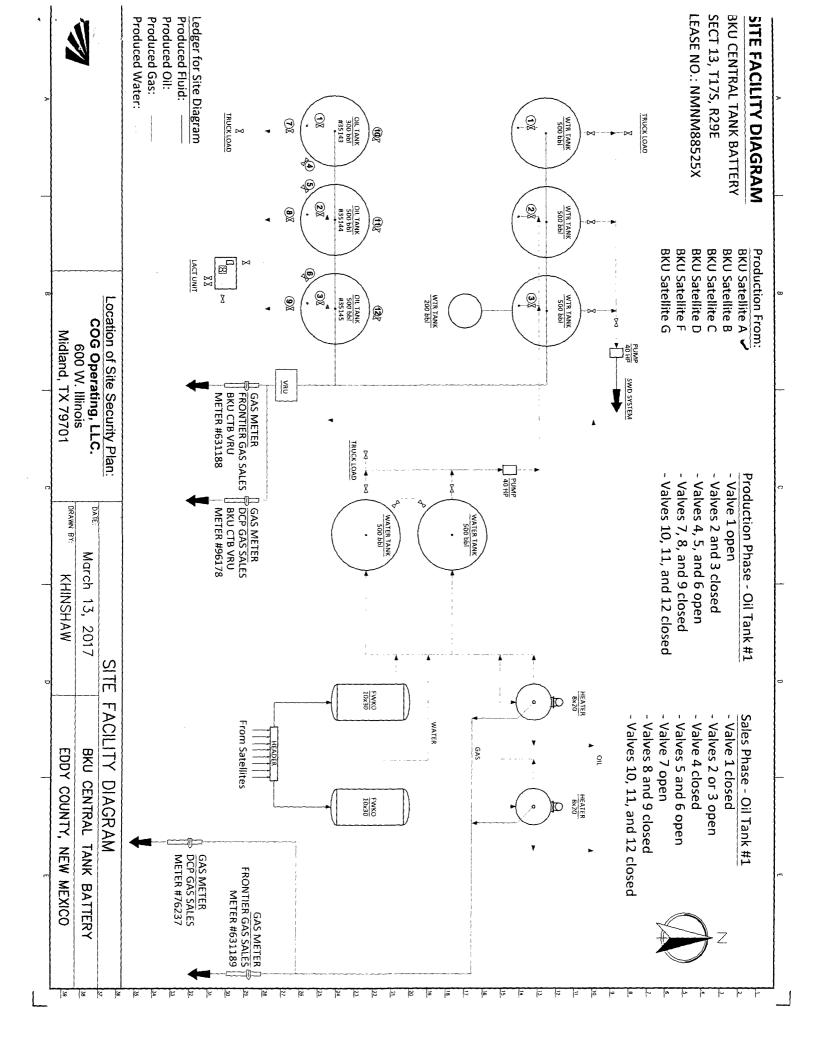

| abandoned wel                                                                                                                                                                                                                                                                                                                                                                                                                                                                                                                                                                                                                                                                                                                                                                                                                                                                                                                                                                                                                                                                                                                                                                                                                                                                                                                                                                                                                                                                                                                                                                                                                                                                                                                                                                                                                                                                                                                                                                                                                                                                                                                  | I. Use form 3160-3 (APD)                                             | for such p                    | roposals.                                  |                                                                     | 6. If mulan, Another of                                | Title Name                                                      |  |
|--------------------------------------------------------------------------------------------------------------------------------------------------------------------------------------------------------------------------------------------------------------------------------------------------------------------------------------------------------------------------------------------------------------------------------------------------------------------------------------------------------------------------------------------------------------------------------------------------------------------------------------------------------------------------------------------------------------------------------------------------------------------------------------------------------------------------------------------------------------------------------------------------------------------------------------------------------------------------------------------------------------------------------------------------------------------------------------------------------------------------------------------------------------------------------------------------------------------------------------------------------------------------------------------------------------------------------------------------------------------------------------------------------------------------------------------------------------------------------------------------------------------------------------------------------------------------------------------------------------------------------------------------------------------------------------------------------------------------------------------------------------------------------------------------------------------------------------------------------------------------------------------------------------------------------------------------------------------------------------------------------------------------------------------------------------------------------------------------------------------------------|----------------------------------------------------------------------|-------------------------------|--------------------------------------------|---------------------------------------------------------------------|--------------------------------------------------------|-----------------------------------------------------------------|--|
| SUBMIT IN TRIPLICATE - Other instructions on page 2                                                                                                                                                                                                                                                                                                                                                                                                                                                                                                                                                                                                                                                                                                                                                                                                                                                                                                                                                                                                                                                                                                                                                                                                                                                                                                                                                                                                                                                                                                                                                                                                                                                                                                                                                                                                                                                                                                                                                                                                                                                                            |                                                                      |                               |                                            |                                                                     | 7. If Unit or CA/Agreement, Name and/or No. NMNM88525X |                                                                 |  |
| Type of Well                                                                                                                                                                                                                                                                                                                                                                                                                                                                                                                                                                                                                                                                                                                                                                                                                                                                                                                                                                                                                                                                                                                                                                                                                                                                                                                                                                                                                                                                                                                                                                                                                                                                                                                                                                                                                                                                                                                                                                                                                                                                                                                   | er                                                                   |                               |                                            |                                                                     | 8. Well Name and No.<br>BURCH KEELY UN                 | NIT 106 -                                                       |  |
| 2. Name of Operator COG OPERATING LLC                                                                                                                                                                                                                                                                                                                                                                                                                                                                                                                                                                                                                                                                                                                                                                                                                                                                                                                                                                                                                                                                                                                                                                                                                                                                                                                                                                                                                                                                                                                                                                                                                                                                                                                                                                                                                                                                                                                                                                                                                                                                                          |                                                                      |                               | 9. API Well No.<br>30-015-26890            |                                                                     |                                                        |                                                                 |  |
| 3a. Address<br>ONE CONCHO CENTER, 600<br>MIDLAND, TX 79701                                                                                                                                                                                                                                                                                                                                                                                                                                                                                                                                                                                                                                                                                                                                                                                                                                                                                                                                                                                                                                                                                                                                                                                                                                                                                                                                                                                                                                                                                                                                                                                                                                                                                                                                                                                                                                                                                                                                                                                                                                                                     | 3b. Phone No<br>Ph: 432-81                                           | (include area code)<br>8-2267 |                                            | 10. Field and Pool or Exploratory Area<br>GRAYBURGJACKSON;SR-Q-G-SA |                                                        |                                                                 |  |
| 4. Location of Well (Footage, Sec., T., R., M., or Survey Description)                                                                                                                                                                                                                                                                                                                                                                                                                                                                                                                                                                                                                                                                                                                                                                                                                                                                                                                                                                                                                                                                                                                                                                                                                                                                                                                                                                                                                                                                                                                                                                                                                                                                                                                                                                                                                                                                                                                                                                                                                                                         |                                                                      |                               |                                            |                                                                     | 11. County or Parish, State                            |                                                                 |  |
| Sec 24 T17S R29E Mer NMP SESE 1210FSL 330FEL                                                                                                                                                                                                                                                                                                                                                                                                                                                                                                                                                                                                                                                                                                                                                                                                                                                                                                                                                                                                                                                                                                                                                                                                                                                                                                                                                                                                                                                                                                                                                                                                                                                                                                                                                                                                                                                                                                                                                                                                                                                                                   |                                                                      |                               |                                            |                                                                     | EDDY COUNTY COUNTY, NM                                 |                                                                 |  |
| 12. CHECK THE AP                                                                                                                                                                                                                                                                                                                                                                                                                                                                                                                                                                                                                                                                                                                                                                                                                                                                                                                                                                                                                                                                                                                                                                                                                                                                                                                                                                                                                                                                                                                                                                                                                                                                                                                                                                                                                                                                                                                                                                                                                                                                                                               | PROPRIATE BOX(ES) TO                                                 | O INDICA                      | TE NATURE OF                               | NOTICE,                                                             | REPORT, OR OTH                                         | ER DATA                                                         |  |
| TYPE OF SUBMISSION                                                                                                                                                                                                                                                                                                                                                                                                                                                                                                                                                                                                                                                                                                                                                                                                                                                                                                                                                                                                                                                                                                                                                                                                                                                                                                                                                                                                                                                                                                                                                                                                                                                                                                                                                                                                                                                                                                                                                                                                                                                                                                             | TYPE OF ACTION                                                       |                               |                                            |                                                                     |                                                        |                                                                 |  |
| ☐ Notice of Intent                                                                                                                                                                                                                                                                                                                                                                                                                                                                                                                                                                                                                                                                                                                                                                                                                                                                                                                                                                                                                                                                                                                                                                                                                                                                                                                                                                                                                                                                                                                                                                                                                                                                                                                                                                                                                                                                                                                                                                                                                                                                                                             | ☐ Acidize                                                            | ☐ Dee                         | pen                                        | ☐ Product                                                           | ion (Start/Resume)                                     | ☐ Water Shut-Off                                                |  |
|                                                                                                                                                                                                                                                                                                                                                                                                                                                                                                                                                                                                                                                                                                                                                                                                                                                                                                                                                                                                                                                                                                                                                                                                                                                                                                                                                                                                                                                                                                                                                                                                                                                                                                                                                                                                                                                                                                                                                                                                                                                                                                                                | ☐ Alter Casing                                                       |                               | raulic Fracturing                          | ☐ Reclam                                                            |                                                        | ☐ Well Integrity                                                |  |
| Subsequent Report                                                                                                                                                                                                                                                                                                                                                                                                                                                                                                                                                                                                                                                                                                                                                                                                                                                                                                                                                                                                                                                                                                                                                                                                                                                                                                                                                                                                                                                                                                                                                                                                                                                                                                                                                                                                                                                                                                                                                                                                                                                                                                              | Casing Repair                                                        | _                             | Construction                               | ☐ Recomp                                                            |                                                        | Other Site Facility Diagra                                      |  |
| ☐ Final Abandonment Notice                                                                                                                                                                                                                                                                                                                                                                                                                                                                                                                                                                                                                                                                                                                                                                                                                                                                                                                                                                                                                                                                                                                                                                                                                                                                                                                                                                                                                                                                                                                                                                                                                                                                                                                                                                                                                                                                                                                                                                                                                                                                                                     | ☐ Change Plans                                                       |                               | and Abandon                                | -                                                                   | arily Abandon                                          | m/Security Plan                                                 |  |
| 13. Describe Proposed or Completed Ope                                                                                                                                                                                                                                                                                                                                                                                                                                                                                                                                                                                                                                                                                                                                                                                                                                                                                                                                                                                                                                                                                                                                                                                                                                                                                                                                                                                                                                                                                                                                                                                                                                                                                                                                                                                                                                                                                                                                                                                                                                                                                         | Convert to Injection                                                 | Plug                          |                                            | ☐ Water I                                                           |                                                        |                                                                 |  |
| If the proposal is to deepen directionally or recomplete horizontally, give subsurface locations and measured and true vertical depths of all pertinent markers and zones. Attach the Bond under which the work will be performed or provide the Bond No. on file with BLM/BIA. Required subsequent reports must be filed within 30 days following completion of the involved operations. If the operation results in a multiple completion or recompletion in a new interval, a Form 3160-4 must be filed once testing has been completed. Final Abandonment Notices must be filed only after all requirements, including reclamation, have been completed and the operator has determined that the site is ready for final inspection.  PLEASE SEE ATTACHED SITE FACILITY DIAGRAM  BKU CENTRAL TANK BATTERY SECT 13, T17S, R29E  LEASE NO.: NMNM88525X  Production From:  BKU Satellite A  BKU Satellite B  BKU Satellite B  BKU Satellite C  BKU Satellite C  BKU Satellite D  BKU Satellite F   BKU Satellite Satell |                                                                      |                               |                                            |                                                                     |                                                        | filed within 30 days -4 must be filed once and the operator has |  |
| Electronic Submission #371932 verified by the BLM Well Information System For COG OPERATING LLC, sent to the Carlsbad Committed to AFMSS for processing by DEBORAH MCKINNEY on 04/04/2017 ()  Name (Printed/Typed) DANA KING Title SUBMITTING CONTACT                                                                                                                                                                                                                                                                                                                                                                                                                                                                                                                                                                                                                                                                                                                                                                                                                                                                                                                                                                                                                                                                                                                                                                                                                                                                                                                                                                                                                                                                                                                                                                                                                                                                                                                                                                                                                                                                          |                                                                      |                               |                                            |                                                                     |                                                        |                                                                 |  |
|                                                                                                                                                                                                                                                                                                                                                                                                                                                                                                                                                                                                                                                                                                                                                                                                                                                                                                                                                                                                                                                                                                                                                                                                                                                                                                                                                                                                                                                                                                                                                                                                                                                                                                                                                                                                                                                                                                                                                                                                                                                                                                                                | <del></del>                                                          |                               | <del></del>                                |                                                                     |                                                        | ·                                                               |  |
| Signature (Electronic Submission) Date 04/03/2017                                                                                                                                                                                                                                                                                                                                                                                                                                                                                                                                                                                                                                                                                                                                                                                                                                                                                                                                                                                                                                                                                                                                                                                                                                                                                                                                                                                                                                                                                                                                                                                                                                                                                                                                                                                                                                                                                                                                                                                                                                                                              |                                                                      |                               |                                            |                                                                     |                                                        |                                                                 |  |
|                                                                                                                                                                                                                                                                                                                                                                                                                                                                                                                                                                                                                                                                                                                                                                                                                                                                                                                                                                                                                                                                                                                                                                                                                                                                                                                                                                                                                                                                                                                                                                                                                                                                                                                                                                                                                                                                                                                                                                                                                                                                                                                                | THIS SPACE FOR                                                       | FEDERA                        | L OR STATE (                               | OFFICE U                                                            | SE                                                     |                                                                 |  |
| Approved By                                                                                                                                                                                                                                                                                                                                                                                                                                                                                                                                                                                                                                                                                                                                                                                                                                                                                                                                                                                                                                                                                                                                                                                                                                                                                                                                                                                                                                                                                                                                                                                                                                                                                                                                                                                                                                                                                                                                                                                                                                                                                                                    |                                                                      |                               | Title                                      |                                                                     |                                                        | Date                                                            |  |
| Conditions of approval, if any, are attached certify that the applicant holds legal or equivalent would entitle the applicant to condu                                                                                                                                                                                                                                                                                                                                                                                                                                                                                                                                                                                                                                                                                                                                                                                                                                                                                                                                                                                                                                                                                                                                                                                                                                                                                                                                                                                                                                                                                                                                                                                                                                                                                                                                                                                                                                                                                                                                                                                         | itable title to those rights in the su                               |                               | Office                                     |                                                                     |                                                        |                                                                 |  |
| Title 18 U.S.C. Section 1001 and Title 43 V<br>States any false, fictitious or fraudulent s                                                                                                                                                                                                                                                                                                                                                                                                                                                                                                                                                                                                                                                                                                                                                                                                                                                                                                                                                                                                                                                                                                                                                                                                                                                                                                                                                                                                                                                                                                                                                                                                                                                                                                                                                                                                                                                                                                                                                                                                                                    | U.S.C. Section 1212, make it a critatements or representations as to | me for any pe<br>any matter w | rson knowingly and ithin its jurisdiction. | willfully to m                                                      | ake to any department or a                             | agency of the United                                            |  |