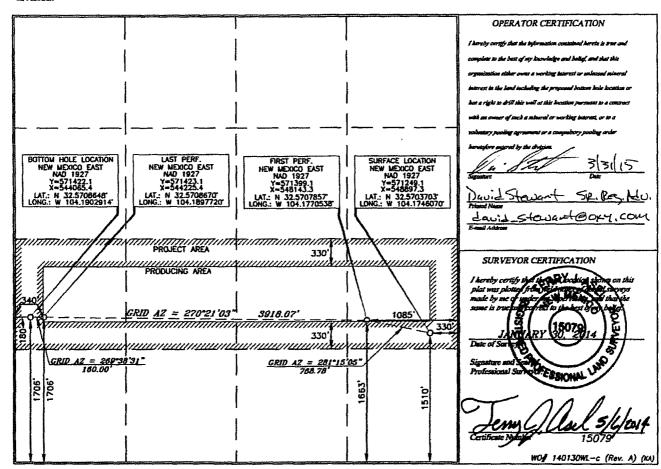

Acres        | Joint or Infili   | Consolidation Code                         | Order No.       |         |                                      | <u></u>          |               |            |             |             |  |  |  |
| 160 N                                          |              | N                 |                                            |                 |         |                                      |                  |               |            |             |             |  |  |  |
| No allowa                                      | ible wi      | ll be assigned to | o this completion                          | until all inter | ests ha | ve been cons                         | solidated or a i | non-standard  | unit has b | ьесп аррп   | oved by the |  |  |  |