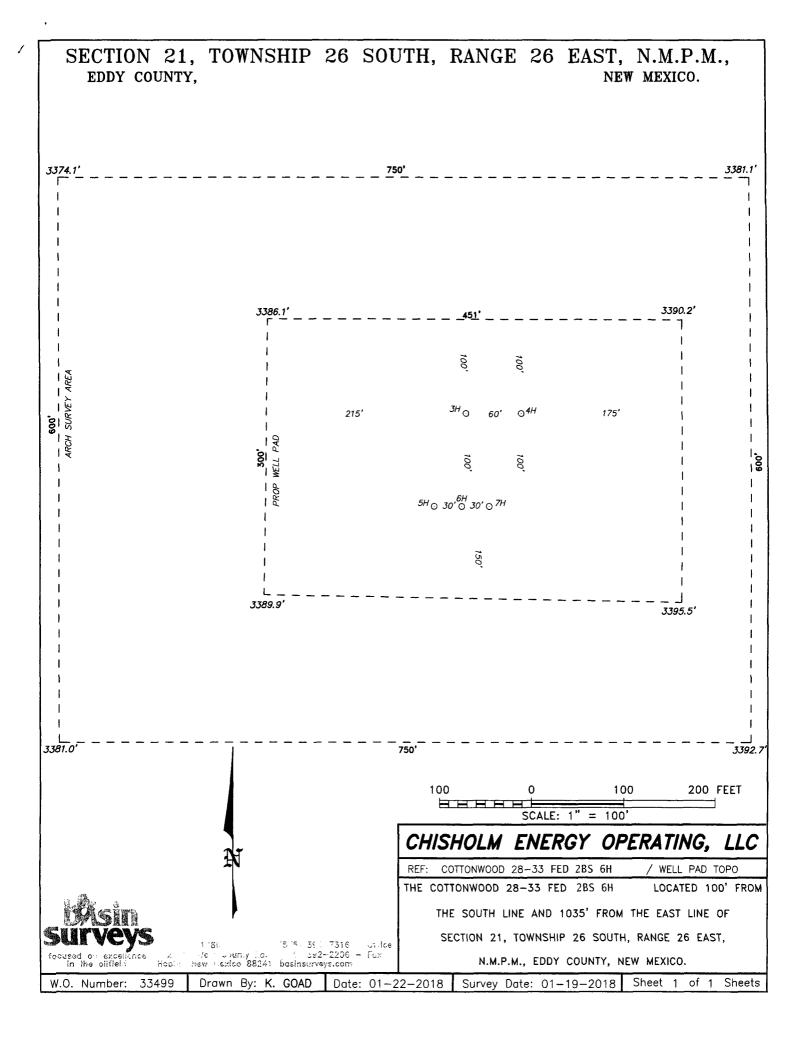

#### SECTION 21, TOWNSHIP 26 SOUTH, RANGE 26 EAST, N.M.P.M., EDDY COUNTY, NEW MEXICO.

## CHISHOLM ENERGY OPERATING, LLC

REF: COTTONWOOD 28-33 FED 2BS 6H

WELL PAD TOPO

THE COTTONWOOD 28-33 FED 2BS 6H

LOCATED 100' FROM

THE SOUTH LINE AND 1035' FROM THE EAST LINE OF SECTION 21, TOWNSHIP 26 SOUTH, RANGE 26 EAST, N.M.P.M., EDDY COUNTY, NEW MEXICO.

Sheet 1 W.O. Number: 33499 Drawn By: K. GOAD Date: 01-22-2018 Survey Date: 01-19-2018

COTTONWOOD 28-33 FED 2BS 6H
Rocaled 100' This and 1005' Fill
rention 2', 'ormship 26 South, Range 26 Feb. N.M.F.M., Eddy County, New Mexico