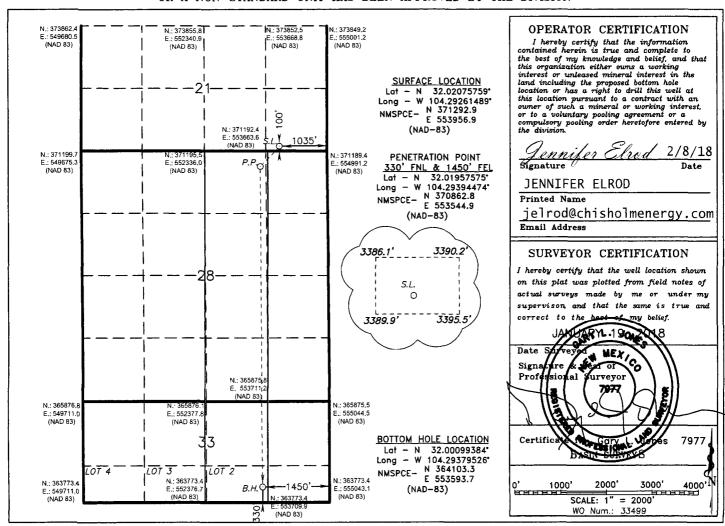

### WELL LOCATION AND ACREAGE DEDICATION PLAT

| Pool Code                                             | Pool Name                     |                                                      |  |  |
|-------------------------------------------------------|-------------------------------|------------------------------------------------------|--|--|
| 04010                                                 | WELCH; BUNE SPRI              | NG                                                   |  |  |
| Property Code  320688 317871 COTTONWOOD 28-33 FED 2BS |                               |                                                      |  |  |
| Operator                                              | r Name                        | Elevation                                            |  |  |
| 372137 CHISHOLM ENERGY OPERATING, LLC                 |                               |                                                      |  |  |
|                                                       | 64010 Property COTTONWOOD 28— | Property Name COTTONWOOD 28-33 FED 2BS Operator Name |  |  |

#### Surface Location

| UL or lot No. | Section | Township | Range | Lot Idn | FEET from the | North/South line | FEET from the | East/West Line | County |
|---------------|---------|----------|-------|---------|---------------|------------------|---------------|----------------|--------|
| Р             | 21      | 26 S     | 26 E  |         | 100           | SOUTH            | 1035          | EAST           | EDDY   |

#### Bottom Hole Location If Different From Surface

| UL or lot No.                                        | Section | Township | Range   | Lot Idn | FEET from the | North/South line | FEET from the | East/West Line | County |
|------------------------------------------------------|---------|----------|---------|---------|---------------|------------------|---------------|----------------|--------|
| LOT 1                                                | 33      | 26 S     | 26 E    |         | 330           | SOUTH            | 1450          | EAST           | EDDY   |
| Dedicated Acres   Joint or Infill   Consolidation Co |         | Code Or  | der No. |         |               |                  |               |                |        |
| 223.21                                               | i       |          |         |         |               |                  |               |                |        |
| L                                                    |         |          |         | 1       |               |                  |               |                |        |

#### NO ALLOWABLE WILL BE ASSIGNED TO THIS COMPLETION UNTIL ALL INTERESTS HAVE BEEN CONSOLIDATED OR A NON-STANDARD UNIT HAS BEEN APPROVED BY THE DIVISION

Ruf. 3-9-18

#### SECTION 21, TOWNSHIP 26 SOUTH, RANGE 26 EAST, N.M.P.M., EDDY COUNTY, NEW MEXICO.

#### CHISHOLM ENERGY OPERATING. LLC Cottonwood 28-33 Fed 2BS 6H ELEV. - 3384

Lat - N 32.02075759\* Long - W 104.29261489\* NMSPCE - N 371292.9 E 553956.9 (NAD-83)

Directions to Location:

FROM THE JUNCTION OF CREOSOTE RD AND WHITES CITY RD, FOLLOW WHITES CITY RD 4 MILES AND TURN RIGHT (SOUTH) ONTO LEASE RD 3.75 MILES TO PROPOSED LEASÉ ROAD DUE WEST.