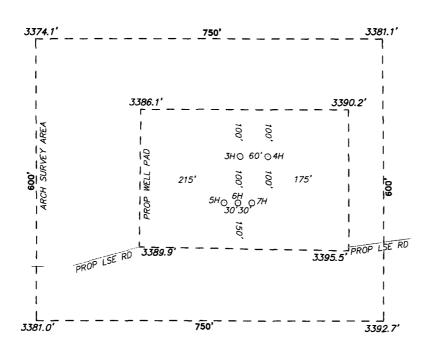

## CHISHOLM ENERGY OPERATING, LLC

REF: COTTONWOOD 28-33 FED 2BS 6H

WELL PAD TOPO

THE COTTONWOOD 28-33 FED 2BS 6H

LOCATED 100' FROM

THE SOUTH LINE AND 1035' FROM THE EAST LINE OF SECTION 21, TOWNSHIP 26 SOUTH, RANGE 26 EAST, N.M.P.M., EDDY COUNTY, NEW MEXICO.

Sheet 1 W.O. Number: 33499 Drawn By: K. GOAD Date: 01-22-2018 Survey Date: 01-19-2018

COTTONWOOD 28-33 FED 2BS 6H
Rocaled 100' This and 1005' Fill
rention 2', 'ormship 26 South, Range 26 Feb. N.M.F.M., Eddy County, New Mexico