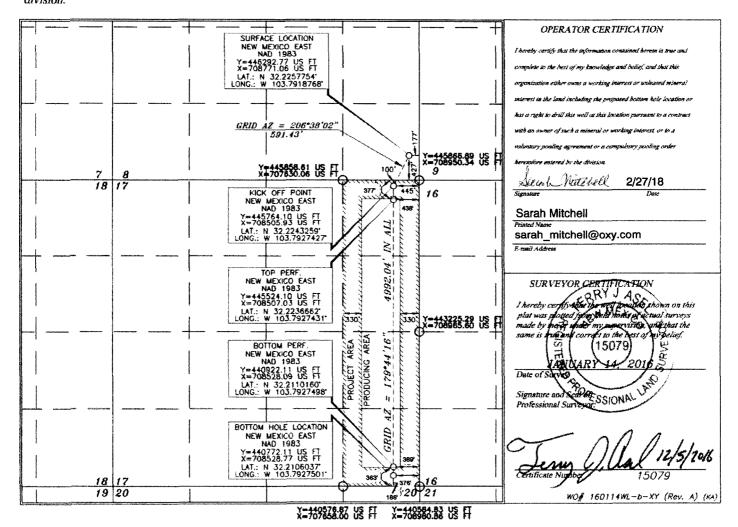

WELL LOCATION AND ACREAGE DEDICATION DLAT

|                                                                         | 4 01    | ·····    | VELL LOCATI                            |        | 'ACA    | LLAUL D                            | BUICATIO         |               |                |                   |        |
|-------------------------------------------------------------------------|---------|----------|----------------------------------------|--------|---------|------------------------------------|------------------|---------------|----------------|-------------------|--------|
| API Number<br>30-015-44445                                              |         |          | 13367                                  | Code   | C       | Pool Name COTTON DRAW; BONE SPRING |                  |               |                |                   |        |
| Property Code<br>319619                                                 |         |          | Property Name PATTON MDP1 "17" FEDERAL |        |         |                                    |                  |               |                | Well Number<br>6H |        |
| OGRID No.                                                               |         |          | Operator Name                          |        |         |                                    |                  |               |                | Elevation         |        |
| 16696                                                                   |         |          | OXY USA INC.                           |        |         |                                    |                  |               | 3512.7'        |                   |        |
| Surface Location                                                        |         |          |                                        |        |         |                                    |                  |               |                |                   |        |
| UL or lot no.                                                           | Section | Township | Range                                  |        | Lot Idn | Feet from the                      | North/South line | Feet from the | East/West line |                   | County |
| P                                                                       | 8       | 24 SOUTH | 31 EAST, N. I                          | М.Р.М. |         | 427'                               | SOUTH            | 177'          | EAST           |                   | EDDY   |
| Bottom Hole Location If Different From Surface                          |         |          |                                        |        |         |                                    |                  |               |                |                   |        |
| UL or lot no.                                                           | Section | Township | Range                                  |        | Lot ldn | Feet from the                      | North/South line | Feet from the | East/West line |                   | County |
| P                                                                       | 17      | 24 SOUTH | 31 EAST, N.M.P.M.                      |        |         | 186'                               | SOUTH            | 376'          | EAST           |                   | EDDY   |
| Dedicated Acres 160    Joint or Infill   Consolidation Code   Order No. |         |          |                                        |        |         |                                    |                  |               |                |                   |        |