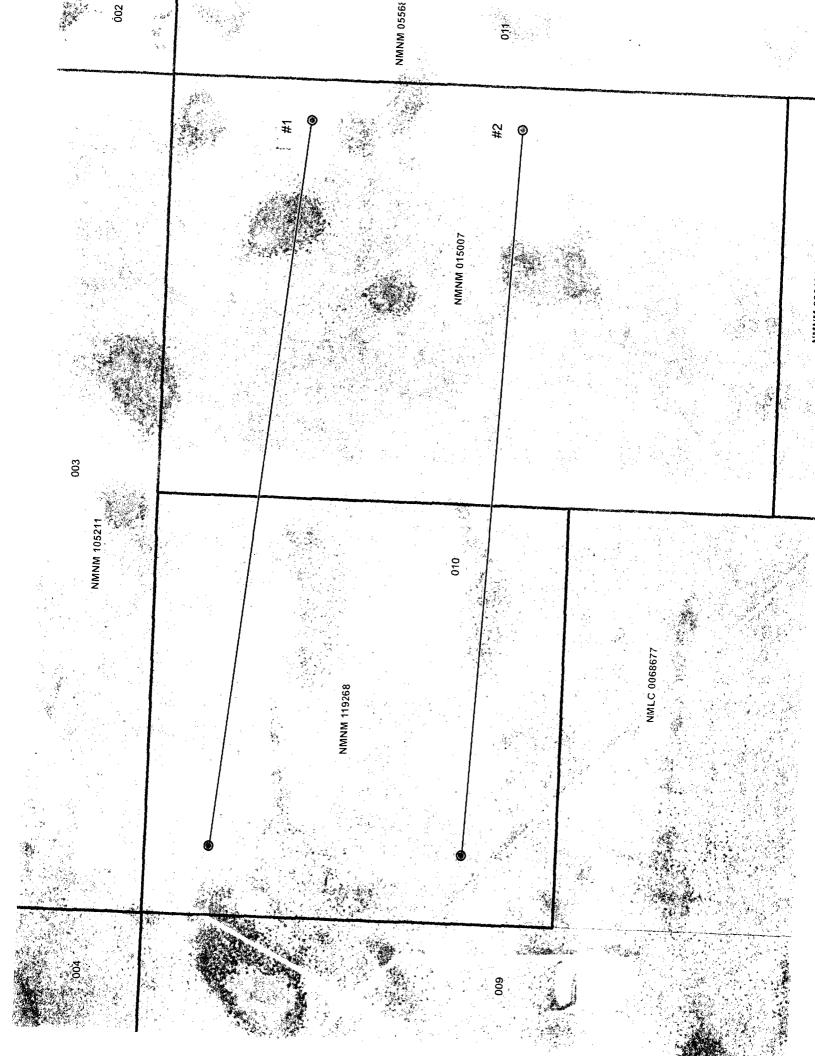

NMNM036494 80 ac. NMNM119268 440 ac. NMLC0068677 1680 ac. NMNM015007 920 ac. 10-16S-29E Glycerin 10 Federal Com

| 000         | NMNM 0556         | 0           |              |             |
|-------------|-------------------|-------------|--------------|-------------|
|             | # @               | #2          |              |             |
|             |                   | NMNM 015007 |              | NMNM 036494 |
|             |                   |             |              | NWN         |
| 000         |                   | NWNM 124739 |              |             |
| NMNM 105211 | NMNM 124512       | 010         |              |             |
|             | NI<br>NMNM 119268 |             | NMLC 0068677 |             |
|             |                   |             |              |             |
|             |                   |             |              |             |
| 004         |                   | 600         |              |             |