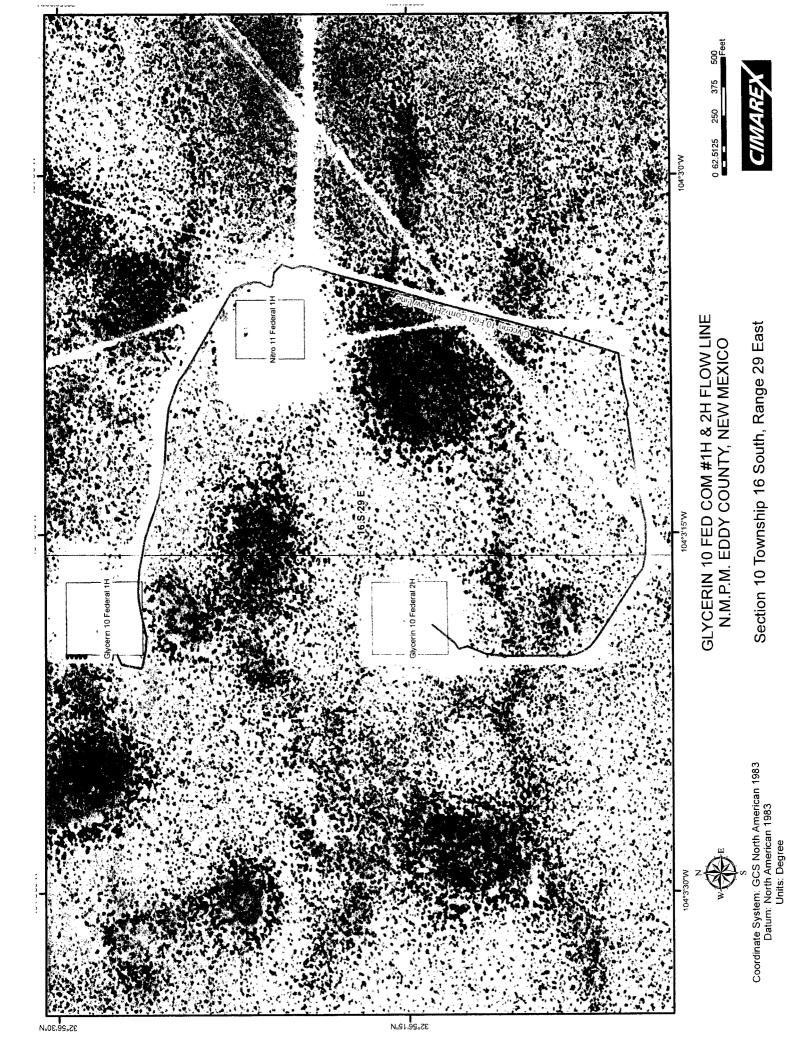

Maps/Plats & diagrams:

Federal leases and well locations in Section 10-16S-29E.

Topo Map of flowline route

Approved C102 Facility Diagram

Cimarex Energy Co. understands the requested approval will not constitute the granting of any right-of-way or construction rights not granted by the lease instrument.

**Glycerin 10 Fed Com** 825' FNL & 330' FEL, Sec. 10, T16S, R29E Eddy County, NM

#### Wells/Facilities, continued

| Agreement  | Lease      | Well/Fac Name, Number     | API Number         | Location                                                                                                       |
|------------|------------|---------------------------|--------------------|----------------------------------------------------------------------------------------------------------------|
| NMNM124512 | NMNM119268 | GLYCERIN 10 FEDERAL COM 1 | 30-015-36359-00-S1 | Sec 10 T16S R29E NENE 825FNL 330FEL                                                                            |
| NMNM124739 | NMNM119268 | GLYCERIN 10 FEDERAL COM 2 | 30-015-36409-00-S1 | 32.941229 N Lat, 104.055163 W Lon<br>Sec 10 T16S R29E SENE 2180FNL 330FEL<br>32.937505 N Lat. 104.055164 W Lon |