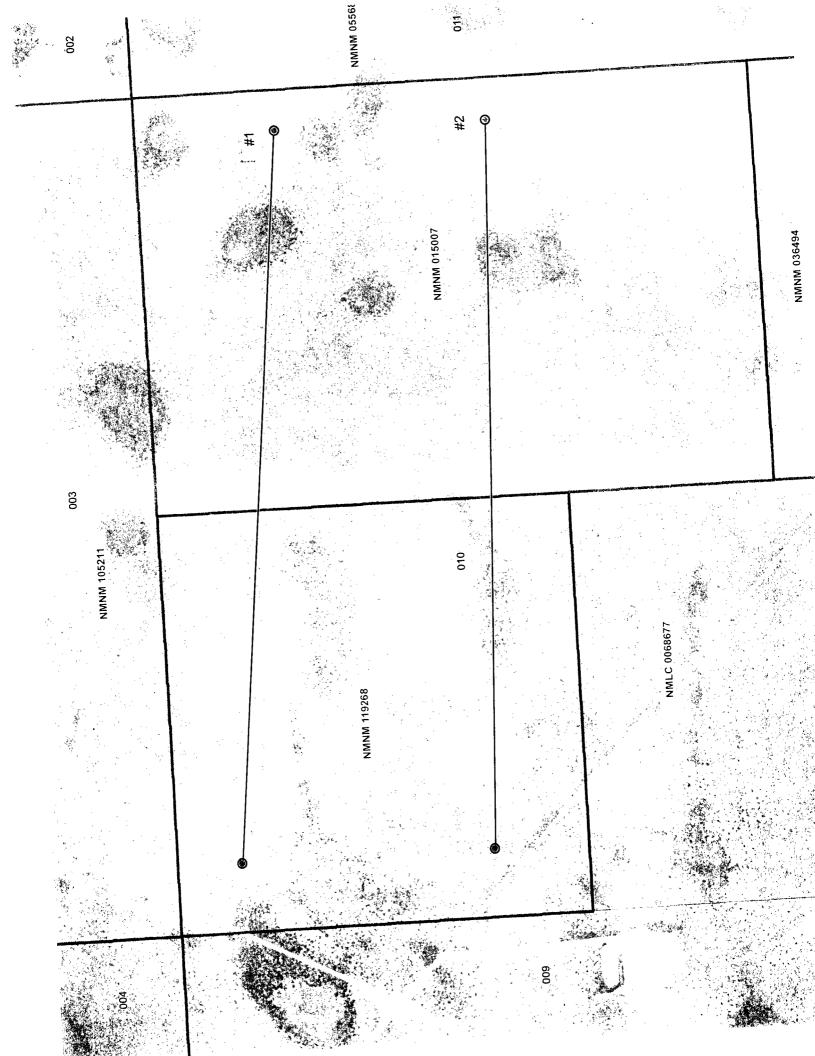

#### Wells/Facilities, continued

| Agreement  | Lease      | Well/Fac Name, Number     | API Number         | Location                                                                                                       |
|------------|------------|---------------------------|--------------------|----------------------------------------------------------------------------------------------------------------|
| NMNM124512 | NMNM119268 | GLYCERIN 10 FEDERAL COM 1 | 30-015-36359-00-S1 | Sec 10 T16S R29E NENE 825FNL 330FEL                                                                            |
| NMNM124739 | NMNM119268 | GLYCERIN 10 FEDERAL COM 2 | 30-015-36409-00-S1 | 82.941229 N Lat, 104.055163 W Lon<br>Sec 10 T16S R29E SENE 2180FNL 330FEL<br>32.937505 N Lat, 104.055164 W Lon |

## 32. Additional remarks, continued

309624117 where it is measured. Then commingled gas production flows to the DCP gas sales meter 724947-00.

Agreement Well API Location NMNM124512 Glycerin 10 Fed 1H 3001536359 825' FNL & 330' FEL, Sec. 10, 16S, 29E NMNM124739 Glycerin 10 Fed 2H 3001536409 2180' FNL & 330' FEL, Sec. 10, 16S, 29E

Maps/Plats & diagrams:

Federal leases and well locations in Section 10-165-29E.

Topo Map of flowline route

Approved C102 Facility Diagram