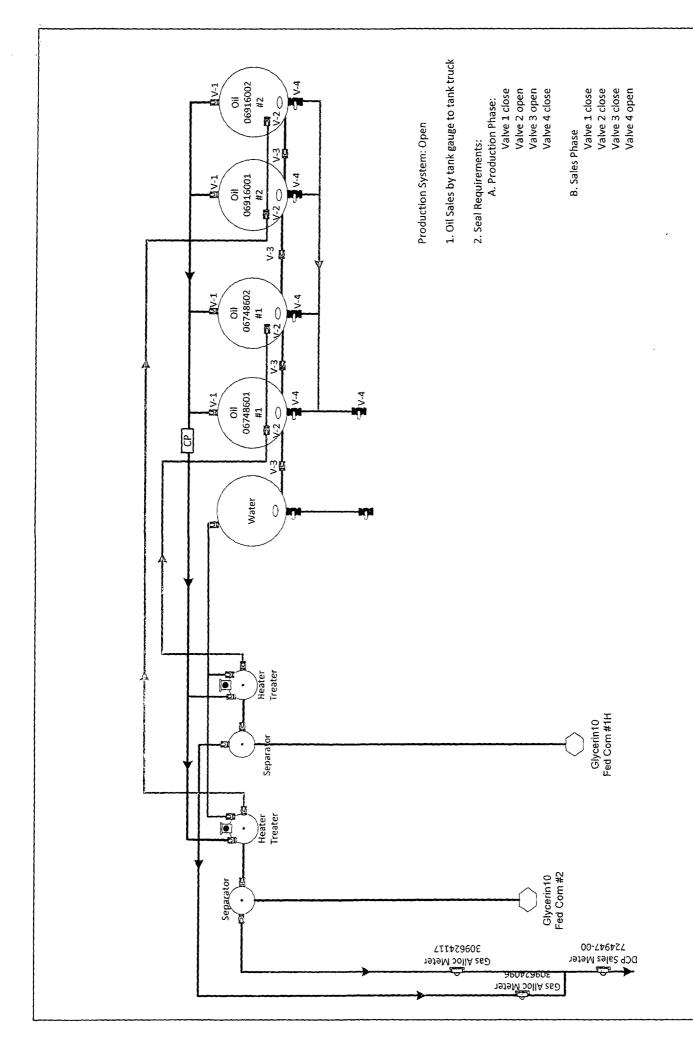

#### Oil & Gas Production & Allocation:

All of the production from the Glycerin 10 Federal Com wells comes into a production header then flows to a dedicated two-phase production separator, followed by a dedicated three-phase heater treater. The oil production then flows to individual designated tanks for sales and storage. The oil production is not commingled.

The gas flows from the Glycerin 10 Fed Com #1 well to individual allocation meter 309624096 where it is measured. The gas flows from the Glycerin 10 Fed Com #2 well to individual allocation meter 309624117 where it is measured. Then commingled gas production flows to the DCP gas sales meter 724947-00. Gas production and sales will be allocated back to the well based upon the monthly allocation meter volume from each well and the total sales volume flowing through the DCP Sales meter. The gas meters will be calibrated on a regular basis per API, NMOCD, and BLM specifications. The BLM and OCD will be notified of any future changes in the facilities.