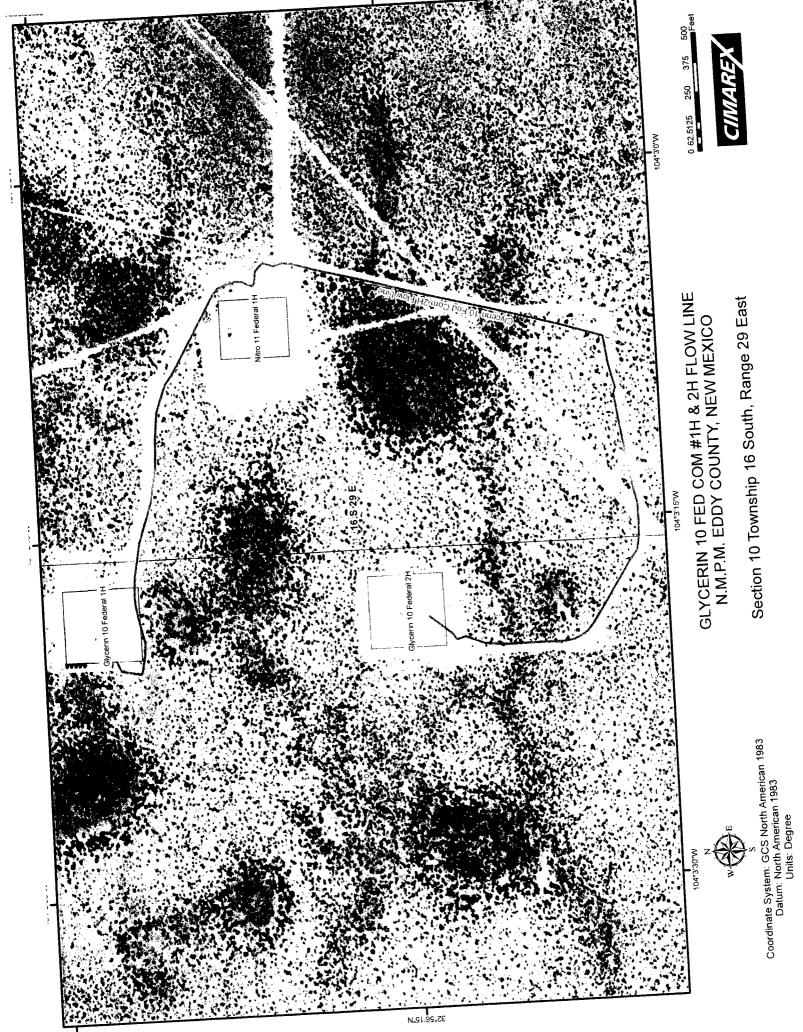

Maps/Plats & diagrams:

Federal leases and well locations in Section 10-165-29E.

Topo Map of flowline route

Approved C102 Facility Diagram

Cimarex Energy Co. understands the requested approval will not constitute the granting of any right-of-way or construction rights not granted by the lease instrument.

**Glycerin 10 Fed Com** 825' FNL & 330' FEL, Sec. 10, T16S, R29E Eddy County, NM