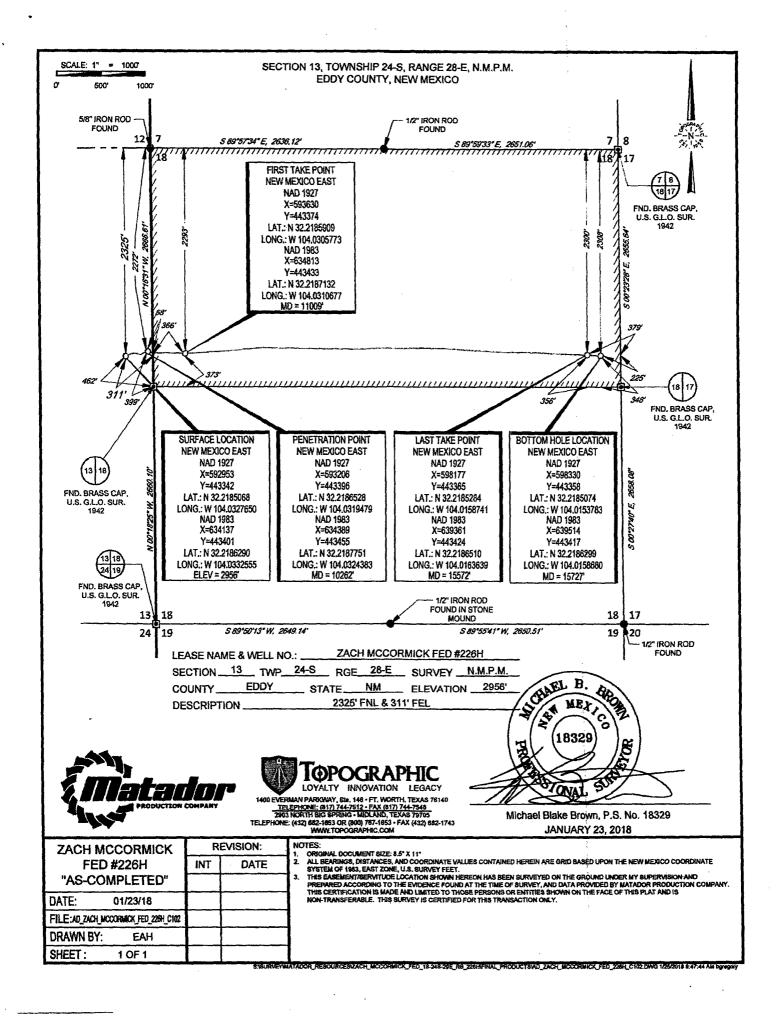

AMENDED REPORT

Department **OIL CONSERVATION DIVISION** 1220 South St. Francis Dr. Sante Fe, NM 87505

WELL LOCATION AND ACREAGE DEDICATION PLAT

|                      | API Number<br>-015-442                                             |                                   | 9             | <sup>2</sup> Pool Code<br>8220 |                     | <sup>3</sup> Pool Name<br>Purple Sage; Wolfcamp |                    |                        |                      |  |  |
|----------------------|--------------------------------------------------------------------|-----------------------------------|---------------|--------------------------------|---------------------|-------------------------------------------------|--------------------|------------------------|----------------------|--|--|
| Property C<br>317797 | ode                                                                | SProperty Name ZACH MCCORMICK FED |               |                                |                     |                                                 |                    | 1                      | Well Number<br>#226H |  |  |
|                      | OGRID No.  228937  MATADOR PRODUCTION COMPANY  10 Surface Location |                                   |               |                                |                     |                                                 | 1                  | Elevation 2956         |                      |  |  |
|                      |                                                                    |                                   |               |                                | Surface Loc         | eation                                          |                    |                        |                      |  |  |
| UL or lot no.<br>H   | Section<br>13                                                      | Township 24-S                     | Range<br>28-E | Lot lds                        | Feet from the 2325' | North/South line NORTH                          | Feet from the 311' | East/West line<br>EAST | County<br>EDDY       |  |  |
| III ou let es        |                                                                    | Township                          |               | T-A74-1                        | F-4f #-I            | North Cont. Engl                                | Fret from the      | F(AV+ line)            | Count                |  |  |

| UL or lot no.<br>H     | Section<br>18            | Township 24-S          | Range<br>29-E    | Lot ldn            | Feet from the 2308' | North/South lise NORTH | Feet from the 225' | East/West line<br>EAST                | County<br>EDDY |
|------------------------|--------------------------|------------------------|------------------|--------------------|---------------------|------------------------|--------------------|---------------------------------------|----------------|
| Dedicated Acres 323.11 | <sup>13</sup> Joint or l | ofili <sup>la</sup> Co | onsolidation Cod | <sup>13</sup> Orde | er No.              |                        |                    | · · · · · · · · · · · · · · · · · · · |                |

No allowable will be assigned to this completion until all interests have been consolidated or a non-standard unit has been approved by the division.