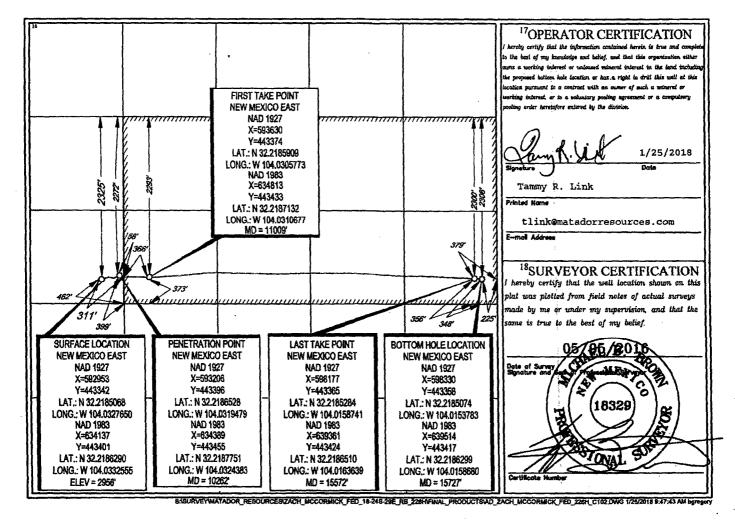

AMENDED REPORT

Department **OIL CONSERVATION DIVISION** 1220 South St. Francis Dr. Sante Fe, NM 87505

WELL LOCATION AND ACREAGE DEDICATION PLAT

|                      | API Number<br>-015-442                                             |                                   | 9             | <sup>2</sup> Pool Code<br>8220 |                     | <sup>3</sup> Pool Name<br>Purple Sage; Wolfcamp |                    |                        |                      |  |  |
|----------------------|--------------------------------------------------------------------|-----------------------------------|---------------|--------------------------------|---------------------|-------------------------------------------------|--------------------|------------------------|----------------------|--|--|
| Property C<br>317797 | ode                                                                | SProperty Name ZACH MCCORMICK FED |               |                                |                     |                                                 |                    | 1                      | Well Number<br>#226H |  |  |
|                      | OGRID No.  228937  MATADOR PRODUCTION COMPANY  10 Surface Location |                                   |               |                                |                     |                                                 | 1                  | Elevation 2956         |                      |  |  |
|                      |                                                                    |                                   |               |                                | Surface Loc         | eation                                          |                    |                        |                      |  |  |
| UL or lot no.<br>H   | Section<br>13                                                      | Township 24-S                     | Range<br>28-E | Lot lds                        | Feet from the 2325' | North/South line NORTH                          | Feet from the 311' | East/West line<br>EAST | County<br>EDDY       |  |  |
| III ou let es        |                                                                    | Township                          |               | T-A74-1                        | F-4f #-I            | North Cont. Engl                                | Fret from the      | F(AV+ line)            | Count                |  |  |

| UL or lot no.<br>H     | Section<br>18            | Township 24-S          | Range<br>29-E    | Lot ldn            | Feet from the 2308' | North/South lise NORTH | Feet from the 225' | East/West line<br>EAST                | County<br>EDDY |
|------------------------|--------------------------|------------------------|------------------|--------------------|---------------------|------------------------|--------------------|---------------------------------------|----------------|
| Dedicated Acres 323.11 | <sup>13</sup> Joint or l | ofili <sup>la</sup> Co | onsolidation Cod | <sup>13</sup> Orde | er No.              |                        |                    | · · · · · · · · · · · · · · · · · · · |                |

No allowable will be assigned to this completion until all interests have been consolidated or a non-standard unit has been approved by the division.