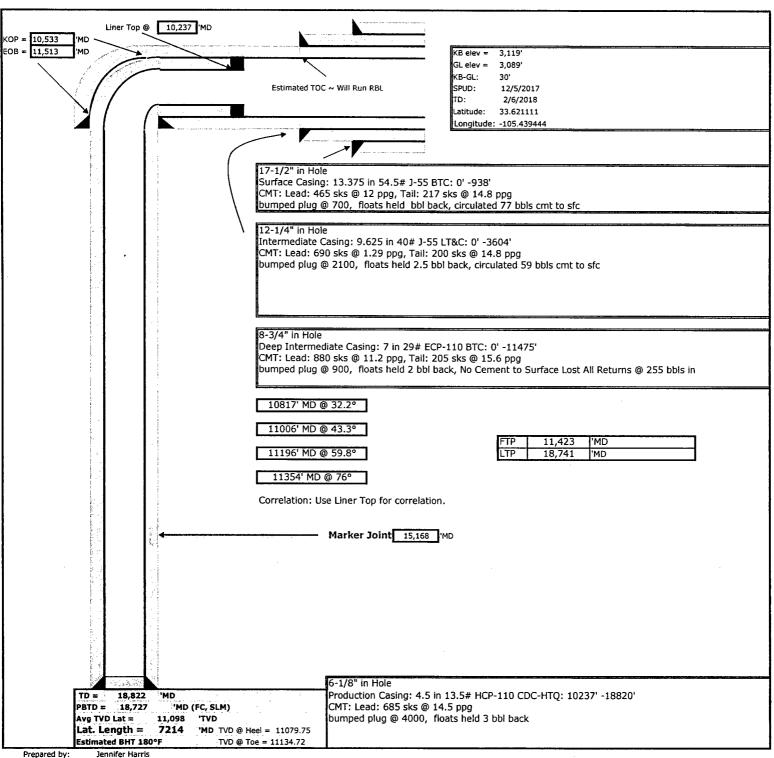

### Tucker Draw Fed Com 9-4-1H Wellbore Diagram

Wolfcamp A Eddy County, NM API #: 30-015-44477 Rig Release Date: 02/09/2018

Date Prepared:

Jennifer Harris 10/9/2017

### 9-5/8" x 7" Remedial Squeeze

**Objective**: The objective is to remediate the TOC behind the 7" casing to at least 200-ft above the 9-5/8" casing shoe.

API #: 30-015-44477