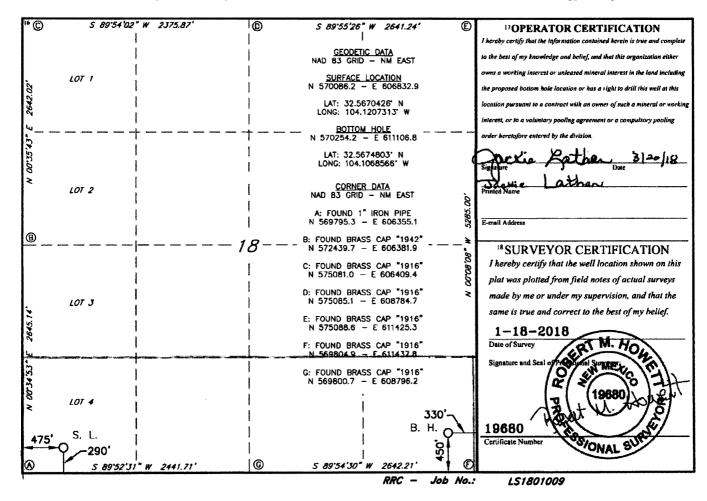

■ AMENDED REPORT

|                       | Russell; P                                                                | ****                                                                         | عدنج                  | *************************************** |
|-----------------------|---------------------------------------------------------------------------|------------------------------------------------------------------------------|-----------------------|-----------------------------------------|
|                       | 18 B3MP FEDERA                                                            | L                                                                            |                       | 6 Well Number<br>2H                     |
|                       | erator Name E OIL COMPANY                                                 | <u> </u>                                                                     | 9                     | Elevation<br>3253'                      |
| <sup>10</sup> Su      | face Location                                                             |                                                                              |                       |                                         |
| ange Lot Idn Feet fro | m the North/South line                                                    | Feet From the                                                                | East/West line        | County                                  |
| 9E 29                 | SOUTH                                                                     | 475                                                                          | WEST                  | EDDY                                    |
| " Bottom Hole Loc     | ation If Different Fro                                                    | om Surface                                                                   |                       |                                         |
| ange Lot ldn Feet fro | n the North/South line                                                    | Feet from the                                                                | East/West line        | County                                  |
| 9E 45                 | SOUTH                                                                     | 330                                                                          | EAST                  | EDDY                                    |
|                       | ange Lot Idn Feet from  9E 290  11 Bottom Hole Loc ange Lot Idn Feet from | 9E 290 SOUTH  11 Bottom Hole Location If Different From the North/South line | 10   Surface Location | 10   Surface Location                   |