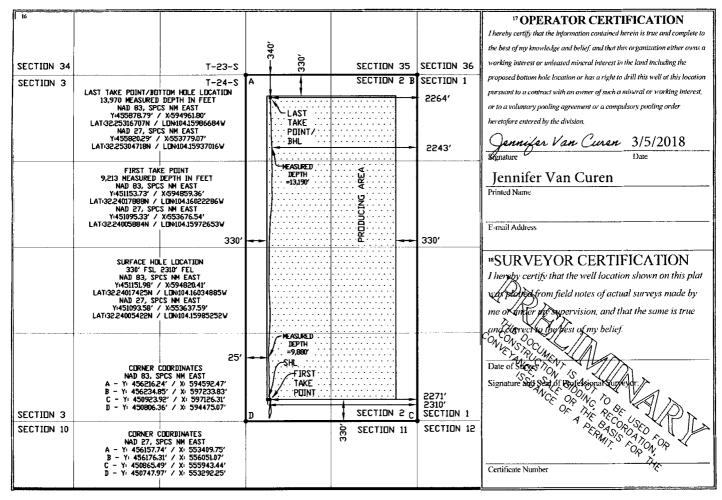

☐ AMENDED REPORT

| WELL LOCATION AND ACREAGE DEDICATION PLAT       |             |                            |                             |                                   |                          |                  |               |              |                        |  |
|-------------------------------------------------|-------------|----------------------------|-----------------------------|-----------------------------------|--------------------------|------------------|---------------|--------------|------------------------|--|
| <sup>1</sup> API Number                         |             |                            |                             | Pool Code 3 Pool Name             |                          |                  |               |              |                        |  |
| 30-015-44165                                    |             |                            | 5                           | 98220 Turple Sage; Wolfcamp (gas) |                          |                  |               |              |                        |  |
| <sup>4</sup> Property Code                      |             |                            |                             |                                   | <sup>6</sup> Well Number |                  |               |              |                        |  |
| 3(8)9/                                          |             |                            | EL PRESIDENTE STATE X       |                                   |                          |                  |               |              | 4H                     |  |
| <sup>7</sup> OGRID No.                          |             | <sup>8</sup> Operator Name |                             |                                   |                          |                  |               |              | <sup>9</sup> Elevation |  |
| 372098                                          |             | MARATHON OIL PERMIAN, LLC  |                             |                                   |                          |                  |               |              | 3140'                  |  |
| <sup>™</sup> Surface Location                   |             |                            |                             |                                   |                          |                  |               |              |                        |  |
| UL or lot no.                                   | Section     | Township                   | Range                       | Lot Ic                            | In Feet from the         | North/South line | Feet from the | East/West li | ne County              |  |
| 0                                               | 2           | T249                       | S R27E                      |                                   | 330′                     | SOUTH            | 2310′         | EAST         | EDDY                   |  |
| "Bottom Hole Location If Different From Surface |             |                            |                             |                                   |                          |                  |               |              |                        |  |
| UL or lot no.                                   | Section     | Township                   | Range                       | Lot lo                            | In Feet from the         | North/South line | Feet from the | East/West li | ne County              |  |
| 2                                               | 2           | T249                       | S   R27E                    |                                   | 340'                     | NORTH            | 2264          | EAST         | EDDY                   |  |
| 12 Dedicated Acres                              | 13 Joint of | r Infill                   | <sup>14</sup> Consolidatior | Code 15                           | Order No.                |                  |               |              |                        |  |
| 320.00                                          |             | ĺ                          |                             |                                   |                          |                  |               |              |                        |  |