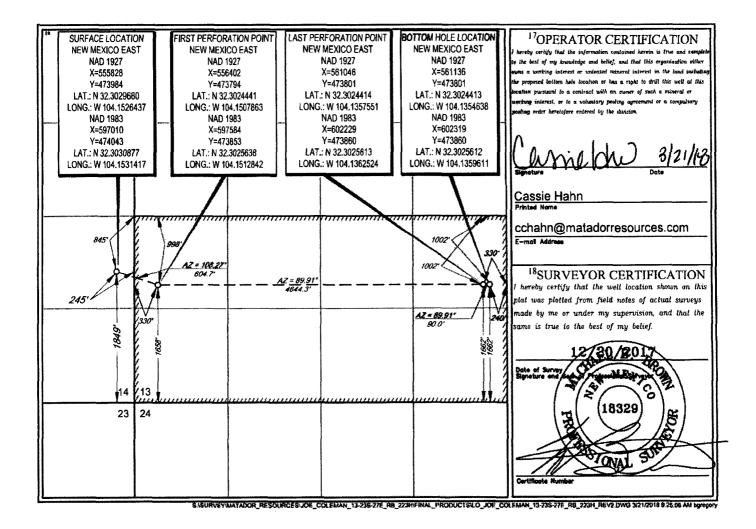

I

23-S

27-E

AMENDED REPORT

**EDDY** 

WELL LOCATION AND ACREAGE DEDICATION PLAT API Number PURPLE SAGE; WOLFCAMP (GAS) 98220 30-015-44610 Property Code Property Name Well Number 317424 JOE COLEMAN 13-23S-27E RB #223H OGRID No. Operator Name Elevation 228937 MATADOR PRODUCTION COMPANY 3112' <sup>10</sup>Surface Location Feet from the UL or lot no. Let Idn

| 11Bottom Hole Location If Different From Surface |                          |                        |                  |                      |                     |                        |                    |                        |           |  |  |  |
|--------------------------------------------------|--------------------------|------------------------|------------------|----------------------|---------------------|------------------------|--------------------|------------------------|-----------|--|--|--|
| UL or lot no.<br>I                               | Section<br>13            | Township 23-S          | Renge<br>27-E    | Lot Idn              | Feet from the 1662' | North/South line SOUTH | Feet from the 240' | East/West line<br>EAST | EDDY EDDY |  |  |  |
| <sup>12</sup> Dedicated Acres<br>323.87          | <sup>13</sup> Joint or i | Infill <sup>[4</sup> C | onsolidation Cod | de <sup>15</sup> Ord | er No.              |                        |                    |                        |           |  |  |  |

SOUTH

245'

**EAST** 

1849'

No allowable will be assigned to this completion until all interests have been consolidated or a non-standard unit has been approved by the division.

RW 3-21-18,