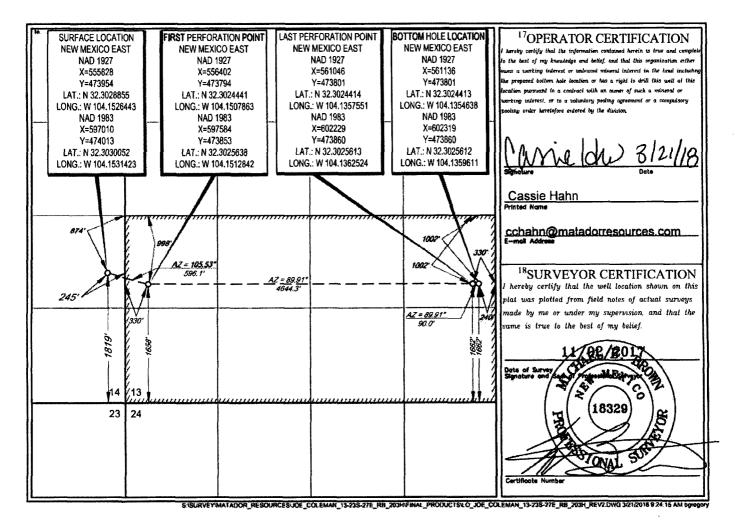

## WELL LOCATION AND ACREAGE DEDICATION PLAT APLNumber Pool Code Pool Name 30-015-44525 98220 PURPLE SAGE; WOLFCAMP (GAS) Property Code Property Name Well Number JOE COLEMAN 13-23S-27E RB #203H 317424 **Operator** Name OGRID No. Elevation MATADOR PRODUCTION COMPANY 3112 228937 <sup>10</sup>Surface Location UL or lot no. Feet from the North/South line Feet from the East/West IIn County Sectio Fownship Range Lot Ida Ι 14 23-S 27-E 1819 SOUTH 245 EAST EDDY <sup>11</sup>Bottom Hole Location If Different From Surface UL or lot no. Township Lot Ide Feel from th North/South Mag Feet from the East/West lin County Sectio Rang 240' 1662' 13 23-S 27-E SOUTH EAST EDDY Ī Dedicated Acres Joint or Infill <sup>4</sup>Consolidation Code Order No. 323.87