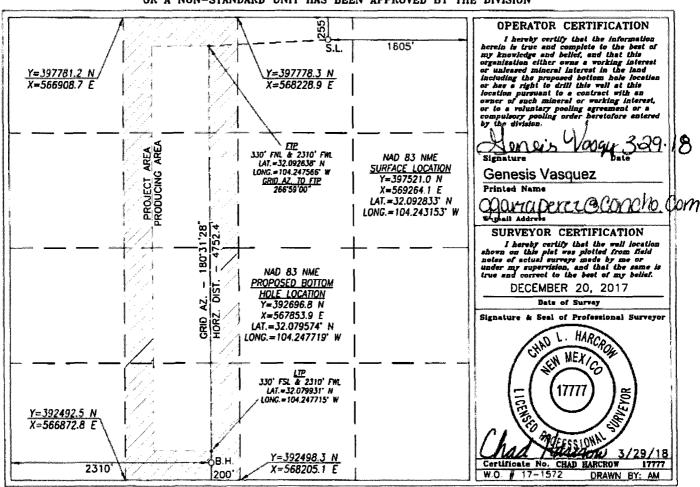

| (900) 470-3460 FEE: (808) 470-3466 | _WELL LOCATION AND                                           | ACREAGE DEDICATION PLAT                |
|------------------------------------|--------------------------------------------------------------|----------------------------------------|
| API Number<br>30-015-43045         | Pool Code Pool Name 97818 WC-015- G-03 S252636M; Bone Spring |                                        |
| Property Code<br>40339             | •                                                            | erty Name Well Number G STATE 13H      |
| OGRID No.<br>229137                | •                                                            | ator Name Elevation RATING, LLC 3266.0 |

## UL or lot No. Section Township Lot Idn Feet from the North/South line Feet from the East/West line Range County В 36 25-S 26-E 255 **NORTH** 1605 **EAST EDDY**

Surface Location

## Bottom Hole Location If Different From Surface Range Lot Idn Feet from the East/West line UL or lot No. Section North/South line Township Feet from the County 36 26-E 200 SOUTH 2310 WEST **EDDY** 25-S Dedicated Acres Joint or Infill Consolidation Code Order No. 160

NO ALLOWABLE WILL BE ASSIGNED TO THIS COMPLETION UNTIL ALL INTERESTS HAVE BEEN CONSOLIDATED OR A NON-STANDARD UNIT HAS BEEN APPROVED BY THE DIVISION