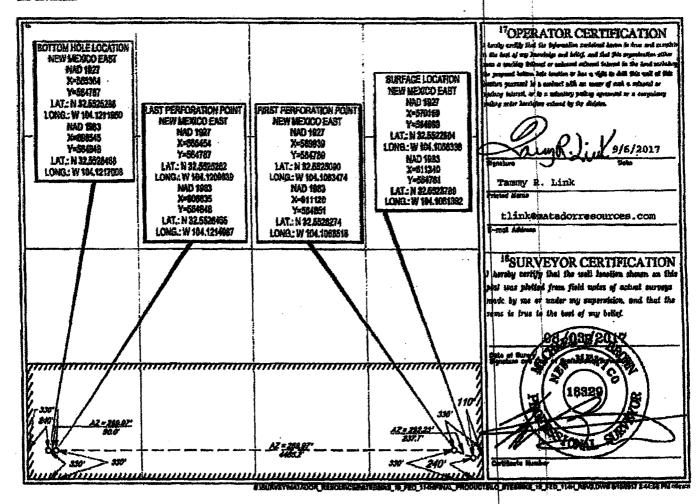

## State of New Mexico Energy, Minerals & Natural Resources Department OIL CONSERVATION DIVISION 1220 South St. Francis Dr. Sante Fe, NM 87505

FORM C-1412 Revised August 1, 2011 Submit one copy to appropriate District Office

|  | AMENDED REPORT |
|--|----------------|
|--|----------------|

|                                        |               | W                | ELL LO                     | ATION                | AND ACRE           | AGE DEDICA              | MOTE       | PLAT               |                        |             |
|----------------------------------------|---------------|------------------|----------------------------|----------------------|--------------------|-------------------------|------------|--------------------|------------------------|-------------|
| ************************************** |               |                  | î                          | Russell; Bone Spring |                    |                         |            |                    |                        |             |
| Fraperty C<br>317744                   | 3             |                  | STEBBINS 19 FED            |                      |                    |                         |            | VelRusher<br>#114H |                        |             |
| *DGRID1<br>228                         |               |                  | MATADOR PRODUCTION COMPANY |                      |                    |                         |            |                    | *Cheesten<br>3243'     |             |
|                                        |               |                  |                            |                      | 10 Surface Loc     | ation                   |            |                    | 0                      |             |
| P. P. P. P.                            | 19            | Township<br>20—S | 29-E                       | Letlie               | 240'               | SOUTH                   | 114        | emp the            | EAST EAST              | EDDY        |
| Mariatra<br>4                          | 8001351<br>19 | Township<br>20—S | 29-E                       | Latiba               | Feel from the 330° | NurthBook line<br>SOUTH | 740<br>241 | From the           | Zant/Went Hos-<br>WEST | EDDY County |
| 155.90                                 | Juleat or     | indu PC-         | usalidarian Code           | Poran                | No.                |                         |            |                    |                        |             |

No allowable will be assigned to this completion until all interests have been consulidated or a non-standard unit has been approved by the division.