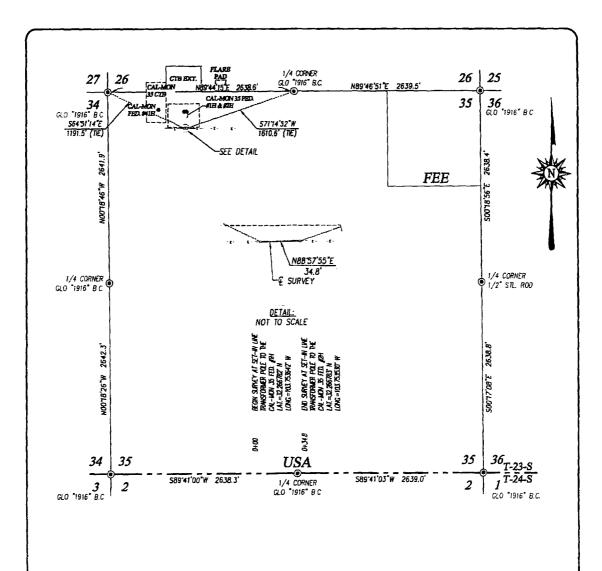

#### **UNITED STATES** DEPARTMENT OF THE INTERIOR BUREAU OF LAND MANAGEMENT

FORM APPROVED OMB NO. 1004-0137 Expires: January 31, 2018

SUNDRY NOTICES AND REPORTS ON METAL TO THE CHARLES SERIAL NO.

| Do not use this form t                                                                                      | for proposals to di                                      | Bright L'en                                                                          | . L          | - 10101010119199                       |                                  |
|-------------------------------------------------------------------------------------------------------------|----------------------------------------------------------|--------------------------------------------------------------------------------------|--------------|----------------------------------------|----------------------------------|
| abandoned well. Use f                                                                                       | form 3160-3 (APD)                                        | for such proposals Tt                                                                | esia         | 6. If Indian, Allottee or              | Tribe Name                       |
| SUBMIT IN TRIPLIC                                                                                           | ATE - Other instru                                       | octions on page 2                                                                    |              | 7. If Unit or CA/Agree                 | ment, Name and/or No.            |
| Type of Well     ☐ Gas Well ☐ Other                                                                         |                                                          |                                                                                      |              | 8. Well Name and No.<br>CAL-MON MDP1   | 36 FEDERAL 1H                    |
| Name of Operator     OXY USA INCORPORATED                                                                   | Contact: D, E-Mail: david_stewar                         | AVID STEWART<br>t@oxy.com                                                            |              | 9. API Well No.<br>30-015-44771-0      | 0-X1                             |
| 3a. Address<br>5 GREENWAY PLAZA SUITE 110<br>HOUSTON, TX 77046-0521                                         |                                                          | <ul><li>3b. Phone No. (include area code)</li><li>Ph: 432.685.5717</li></ul>         |              | 10. Field and Pool or E<br>COTTON DRAW | xploratory Area<br>V-BONE SPRING |
| 4. Location of Well (Footage, Sec., T., R., M., o                                                           | or Survey Description)                                   | <del></del>                                                                          |              | 11. County or Parish, S                | State                            |
| Sec 35 T23S R31E NWNW 110FNL 9<br>32.267883 N Lat, 103.753975 W Lon                                         | 72FWL                                                    |                                                                                      |              | EDDY COUNTY                            | , NM                             |
| 12. CHECK THE APPROPR                                                                                       | LIATE BOX(ES) T                                          | O INDICATE NATURE O                                                                  | F NOTICE,    | REPORT, OR OTH                         | ŒR DATA                          |
| TYPE OF SUBMISSION                                                                                          |                                                          | TYPE OI                                                                              | ACTION       | ·                                      |                                  |
| Notice of Intent □ Ac                                                                                       | cidize                                                   | □ Deepen                                                                             | ☐ Product    | ion (Start/Resume)                     | ☐ Water Shut-Off                 |
| Al D Al                                                                                                     | lter Casing                                              | ☐ Hydraulic Fracturing                                                               | ☐ Reclama    | ation                                  | ■ Well Integrity                 |
| ☐ Subsequent Report ☐ Ca                                                                                    | asing Repair                                             | ■ New Construction                                                                   | 🗖 Recomp     | lete                                   | Other                            |
|                                                                                                             | hange Plans                                              | ☐ Plug and Abandon                                                                   | □ Tempor     | arily Abandon                          | Change to Original A<br>PD       |
|                                                                                                             | onvert to Injection                                      | Plug Back                                                                            | ☐ Water D    | Disposal                               |                                  |
| OXY USA Inc. respectfully request the 10400015155, API No. 30-015-44771 the proposed pad. The well was move | at the filed APD for t<br>be amended due to              | a buried pipeline, flowline                                                          | and meter ru | ins on                                 | CONSETAVATION<br>ESIA DISTRICI   |
| Please see attached for the following a 1. C-102                                                            | amended attachme                                         | nts.                                                                                 |              | 144                                    | AR 28 2018                       |
| Drilling Plan     Directional Plan/Plot     SUPO                                                            |                                                          | SEE A'                                                                               | TTACE        | ED FOR K                               | ECFIVIE                          |
| <ol><li>Site Plan/Rig Diagram/Misc Survey</li></ol>                                                         | Plats/Facility                                           | COND                                                                                 | ITIONS       | OF APPRO                               | VAT                              |
| 12018: Engineering neview comp                                                                              | leted by m                                               | Hyrie                                                                                |              | 121110                                 | 7 1 1 1                          |
| 1-18: NRS JB USE &                                                                                          | (xisting C                                               | OAS                                                                                  |              |                                        |                                  |
|                                                                                                             | onic Submission #40<br>For OXY USA II                    | 6759 verified by the BLM We<br>NCORPORATED, sent to the<br>sing by PRISCILLA PEREZ o | Carlsbad     | •                                      |                                  |
| Name(Printed/Typed) DAVID STEWART                                                                           |                                                          | •                                                                                    | ATORY AD     |                                        |                                  |
|                                                                                                             |                                                          |                                                                                      |              |                                        |                                  |
| Signature (Electronic Submission                                                                            |                                                          | 1                                                                                    | N18          |                                        |                                  |
| (2.101.0.m. o toxinosio.                                                                                    | n)                                                       | Date 03/06/2                                                                         | 010          |                                        |                                  |
|                                                                                                             | <del></del>                                              | Pate 03/06/2                                                                         |              | SE                                     |                                  |
|                                                                                                             | <del></del>                                              |                                                                                      |              | SE M                                   | 53/2-2/1                         |
| N. 21 / 14                                                                                                  | val of this notice does not be to those rights in the st | Title Title                                                                          |              | SE<br>M                                | 53/2-Z/)                         |