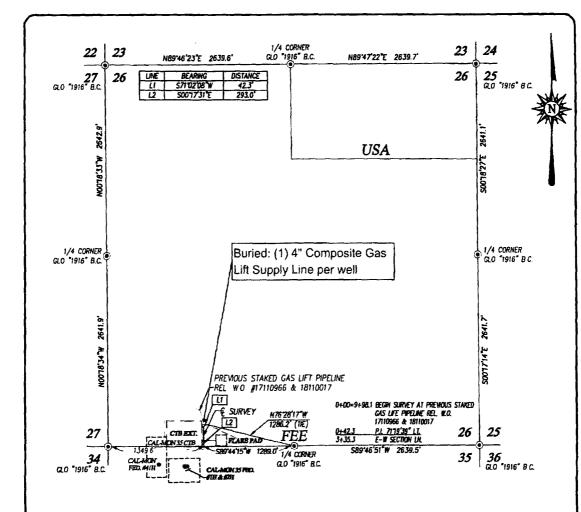

#### **UNITED STATES** DEPARTMENT OF THE INTERIOR BUREAU OF LAND MANAGEMENT

FORM APPROVED OMB NO. 1004-0137 Expires: January 31, 2018

SUNDRY NOTICES AND REPORTS ON METAL TO THE CHARLES SERIAL NO.

| Do not use this form t                                                                                      | for proposals to di                                      | Bright L'en                                                                          | . L          | - 10101010119199                       |                                  |
|-------------------------------------------------------------------------------------------------------------|----------------------------------------------------------|--------------------------------------------------------------------------------------|--------------|----------------------------------------|----------------------------------|
| abandoned well. Use f                                                                                       | form 3160-3 (APD)                                        | for such proposals Tt                                                                | esia         | 6. If Indian, Allottee or              | Tribe Name                       |
| SUBMIT IN TRIPLIC                                                                                           | ATE - Other instru                                       | octions on page 2                                                                    |              | 7. If Unit or CA/Agree                 | ment, Name and/or No.            |
| Type of Well     ☐ Gas Well ☐ Other                                                                         |                                                          |                                                                                      |              | 8. Well Name and No.<br>CAL-MON MDP1   | 36 FEDERAL 1H                    |
| Name of Operator     OXY USA INCORPORATED                                                                   | Contact: D, E-Mail: david_stewar                         | AVID STEWART<br>t@oxy.com                                                            |              | 9. API Well No.<br>30-015-44771-0      | 0-X1                             |
| 3a. Address<br>5 GREENWAY PLAZA SUITE 110<br>HOUSTON, TX 77046-0521                                         |                                                          | <ul><li>3b. Phone No. (include area code)</li><li>Ph: 432.685.5717</li></ul>         |              | 10. Field and Pool or E<br>COTTON DRAW | xploratory Area<br>V-BONE SPRING |
| 4. Location of Well (Footage, Sec., T., R., M., o                                                           | or Survey Description)                                   | <del></del>                                                                          |              | 11. County or Parish, S                | State                            |
| Sec 35 T23S R31E NWNW 110FNL 9<br>32.267883 N Lat, 103.753975 W Lon                                         | 72FWL                                                    |                                                                                      |              | EDDY COUNTY                            | , NM                             |
| 12. CHECK THE APPROPR                                                                                       | LIATE BOX(ES) T                                          | O INDICATE NATURE O                                                                  | F NOTICE,    | REPORT, OR OTH                         | ŒR DATA                          |
| TYPE OF SUBMISSION                                                                                          |                                                          | TYPE OI                                                                              | ACTION       | ·                                      |                                  |
| Notice of Intent □ Ac                                                                                       | cidize                                                   | □ Deepen                                                                             | ☐ Product    | ion (Start/Resume)                     | ☐ Water Shut-Off                 |
| Al D Al                                                                                                     | lter Casing                                              | ☐ Hydraulic Fracturing                                                               | ☐ Reclama    | ation                                  | ■ Well Integrity                 |
| ☐ Subsequent Report ☐ Ca                                                                                    | asing Repair                                             | ■ New Construction                                                                   | 🗖 Recomp     | lete                                   | Other                            |
|                                                                                                             | hange Plans                                              | ☐ Plug and Abandon                                                                   | □ Tempor     | arily Abandon                          | Change to Original A<br>PD       |
|                                                                                                             | onvert to Injection                                      | Plug Back                                                                            | ☐ Water D    | Disposal                               |                                  |
| OXY USA Inc. respectfully request the 10400015155, API No. 30-015-44771 the proposed pad. The well was move | at the filed APD for t<br>be amended due to              | a buried pipeline, flowline                                                          | and meter ru | ins on                                 | CONSETAVATION<br>ESIA DISTRICI   |
| Please see attached for the following a 1. C-102                                                            | amended attachme                                         | nts.                                                                                 |              | 144                                    | AR 28 2018                       |
| Drilling Plan     Directional Plan/Plot     SUPO                                                            |                                                          | SEE A'                                                                               | TTACE        | ED FOR K                               | ECFIVIE                          |
| <ol><li>Site Plan/Rig Diagram/Misc Survey</li></ol>                                                         | Plats/Facility                                           | COND                                                                                 | ITIONS       | OF APPRO                               | VAT                              |
| 12018: Engineering neview comp                                                                              | leted by m                                               | Hyrie                                                                                |              | 121110                                 | 7 1 1 1                          |
| 1-18: NRS JB USE &                                                                                          | (xisting C                                               | OAS                                                                                  |              |                                        |                                  |
|                                                                                                             | onic Submission #40<br>For OXY USA II                    | 6759 verified by the BLM We<br>NCORPORATED, sent to the<br>sing by PRISCILLA PEREZ o | Carlsbad     | •                                      |                                  |
| Name(Printed/Typed) DAVID STEWART                                                                           |                                                          | •                                                                                    | ATORY AD     |                                        |                                  |
|                                                                                                             |                                                          |                                                                                      |              |                                        |                                  |
| Signature (Electronic Submission                                                                            |                                                          | 1                                                                                    | N18          |                                        |                                  |
| (2.101.0.m. o toxinosio.                                                                                    | n)                                                       | Date 03/06/2                                                                         | 010          |                                        |                                  |
|                                                                                                             | <del></del>                                              | Pate 03/06/2                                                                         |              | SE                                     |                                  |
|                                                                                                             | <del></del>                                              |                                                                                      |              | SE M                                   | 53/2-2/1                         |
| N. 21 / 14                                                                                                  | val of this notice does not be to those rights in the st | Title Title                                                                          |              | SE<br>M                                | 53/2-Z/)                         |