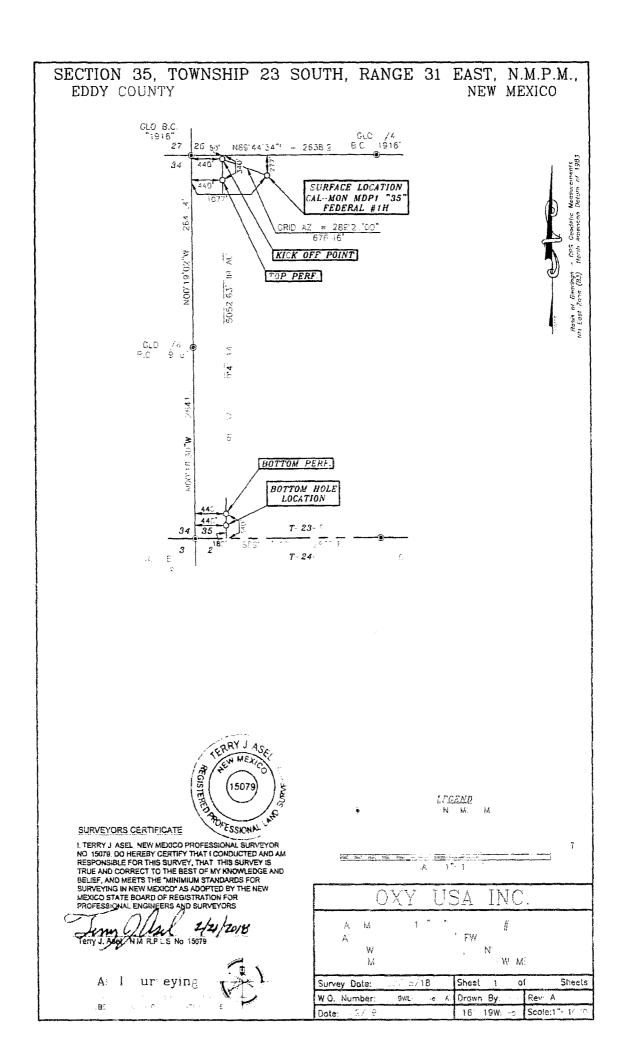

#### **UNITED STATES** DEPARTMENT OF THE INTERIOR BUREAU OF LAND MANAGEMENT

FORM APPROVED OMB NO. 1004-0137 Expires: January 31, 2018

SUNDRY NOTICES AND REPORTS ON METAL TO THE CHARLES SERIAL NO.

| Do not use this form t                                                                                      | for proposals to di                                      | Bright L'en                                                                          | . L          | - 10101010119199                       |                                  |
|-------------------------------------------------------------------------------------------------------------|----------------------------------------------------------|--------------------------------------------------------------------------------------|--------------|----------------------------------------|----------------------------------|
| abandoned well. Use f                                                                                       | form 3160-3 (APD)                                        | for such proposals Tt                                                                | esia         | 6. If Indian, Allottee or              | Tribe Name                       |
| SUBMIT IN TRIPLIC                                                                                           | ATE - Other instru                                       | octions on page 2                                                                    |              | 7. If Unit or CA/Agree                 | ment, Name and/or No.            |
| Type of Well     ☐ Gas Well ☐ Other                                                                         |                                                          |                                                                                      |              | 8. Well Name and No.<br>CAL-MON MDP1   | 36 FEDERAL 1H                    |
| Name of Operator     OXY USA INCORPORATED                                                                   | Contact: D, E-Mail: david_stewar                         | AVID STEWART<br>t@oxy.com                                                            |              | 9. API Well No.<br>30-015-44771-0      | 0-X1                             |
| 3a. Address<br>5 GREENWAY PLAZA SUITE 110<br>HOUSTON, TX 77046-0521                                         |                                                          | <ul><li>3b. Phone No. (include area code)</li><li>Ph: 432.685.5717</li></ul>         |              | 10. Field and Pool or E<br>COTTON DRAW | xploratory Area<br>V-BONE SPRING |
| 4. Location of Well (Footage, Sec., T., R., M., o                                                           | or Survey Description)                                   | <del></del>                                                                          |              | 11. County or Parish, S                | State                            |
| Sec 35 T23S R31E NWNW 110FNL 9<br>32.267883 N Lat, 103.753975 W Lon                                         | 72FWL                                                    |                                                                                      |              | EDDY COUNTY                            | , NM                             |
| 12. CHECK THE APPROPR                                                                                       | LIATE BOX(ES) T                                          | O INDICATE NATURE O                                                                  | F NOTICE,    | REPORT, OR OTH                         | ŒR DATA                          |
| TYPE OF SUBMISSION                                                                                          |                                                          | TYPE OI                                                                              | ACTION       | ·                                      |                                  |
| Notice of Intent □ Ac                                                                                       | cidize                                                   | □ Deepen                                                                             | ☐ Product    | ion (Start/Resume)                     | ☐ Water Shut-Off                 |
| Al D Al                                                                                                     | lter Casing                                              | ☐ Hydraulic Fracturing                                                               | ☐ Reclama    | ation                                  | ■ Well Integrity                 |
| ☐ Subsequent Report ☐ Ca                                                                                    | asing Repair                                             | ■ New Construction                                                                   | 🗖 Recomp     | lete                                   | Other                            |
|                                                                                                             | hange Plans                                              | ☐ Plug and Abandon                                                                   | □ Tempor     | arily Abandon                          | Change to Original A<br>PD       |
|                                                                                                             | onvert to Injection                                      | Plug Back                                                                            | ☐ Water D    | Disposal                               |                                  |
| OXY USA Inc. respectfully request the 10400015155, API No. 30-015-44771 the proposed pad. The well was move | at the filed APD for t<br>be amended due to              | a buried pipeline, flowline                                                          | and meter ru | ins on                                 | CONSETAVATION<br>ESIA DISTRICI   |
| Please see attached for the following a 1. C-102                                                            | amended attachme                                         | nts.                                                                                 |              | 144                                    | AR 28 2018                       |
| Drilling Plan     Directional Plan/Plot     SUPO                                                            |                                                          | SEE A'                                                                               | TTACE        | ED FOR K                               | ECFIVIE                          |
| <ol><li>Site Plan/Rig Diagram/Misc Survey</li></ol>                                                         | Plats/Facility                                           | COND                                                                                 | ITIONS       | OF APPRO                               | VAT                              |
| 12018: Engineering neview comp                                                                              | leted by m                                               | Hyrie                                                                                |              | 121110                                 | 7 1 1 1                          |
| 1-18: NRS JB USE &                                                                                          | (xisting C                                               | OAS                                                                                  |              |                                        |                                  |
|                                                                                                             | onic Submission #40<br>For OXY USA II                    | 6759 verified by the BLM We<br>NCORPORATED, sent to the<br>sing by PRISCILLA PEREZ o | Carlsbad     | •                                      |                                  |
| Name(Printed/Typed) DAVID STEWART                                                                           |                                                          | •                                                                                    | ATORY AD     |                                        |                                  |
|                                                                                                             |                                                          |                                                                                      |              |                                        |                                  |
| Signature (Electronic Submission                                                                            |                                                          | 1                                                                                    | N18          |                                        |                                  |
| (2.101.0.m. o toxinosio.                                                                                    | n)                                                       | Date 03/06/2                                                                         | 010          |                                        |                                  |
|                                                                                                             | <del></del>                                              | Pate 03/06/2                                                                         |              | SE                                     |                                  |
|                                                                                                             | <del></del>                                              |                                                                                      |              | SE M                                   | 53/2-2/1                         |
| N. 21 / 14                                                                                                  | val of this notice does not be to those rights in the st | Title Title                                                                          |              | SE<br>M                                | 53/2-Z/)                         |