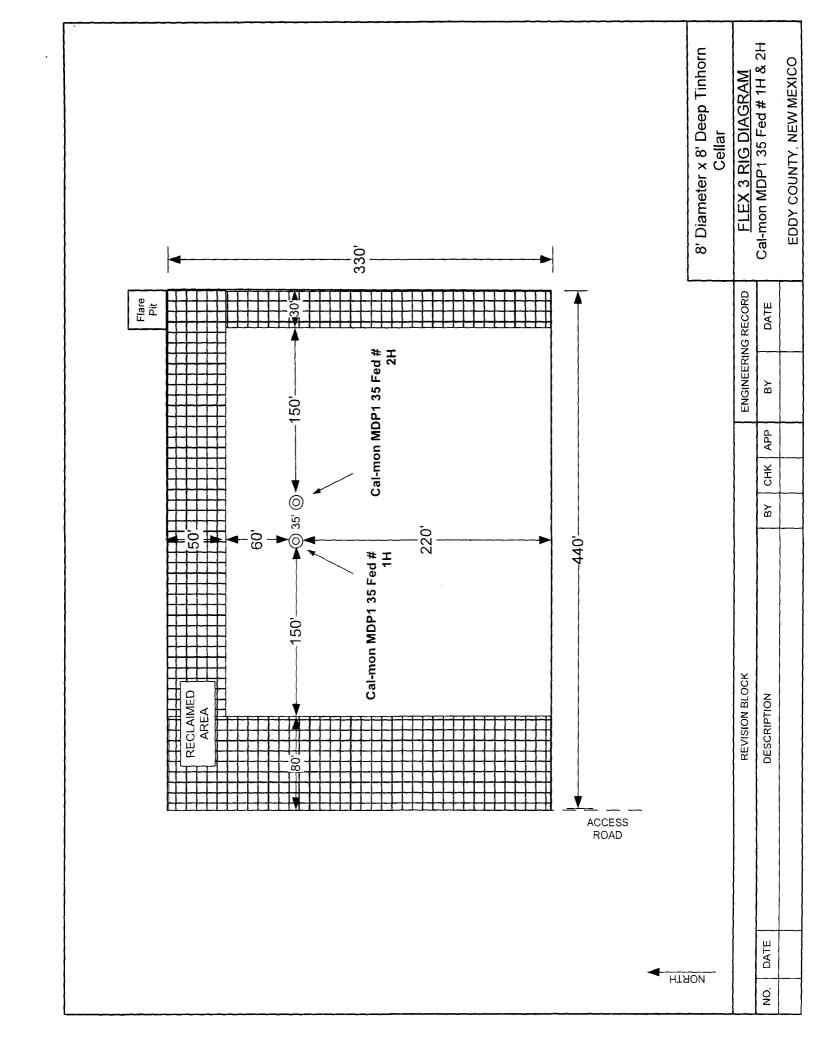

#### **UNITED STATES** DEPARTMENT OF THE INTERIOR BUREAU OF LAND MANAGEMENT

FORM APPROVED OMB NO. 1004-0137 Expires: January 31, 2018

SUNDRY NOTICES AND REPORTS ON METAL TO THE CHARLES SERIAL NO.

| Do not use this form t                                                                                      | for proposals to di                                      | Bright L'en                                                                          | . L          | - 10101010119199                       |                                  |
|-------------------------------------------------------------------------------------------------------------|----------------------------------------------------------|--------------------------------------------------------------------------------------|--------------|----------------------------------------|----------------------------------|
| abandoned well. Use f                                                                                       | form 3160-3 (APD)                                        | for such proposals Tt                                                                | esia         | 6. If Indian, Allottee or              | Tribe Name                       |
| SUBMIT IN TRIPLIC                                                                                           | ATE - Other instru                                       | octions on page 2                                                                    |              | 7. If Unit or CA/Agree                 | ment, Name and/or No.            |
| Type of Well     ☐ Gas Well ☐ Other                                                                         |                                                          |                                                                                      |              | 8. Well Name and No.<br>CAL-MON MDP1   | 36 FEDERAL 1H                    |
| Name of Operator     OXY USA INCORPORATED                                                                   | Contact: D, E-Mail: david_stewar                         | AVID STEWART<br>t@oxy.com                                                            |              | 9. API Well No.<br>30-015-44771-0      | 0-X1                             |
| 3a. Address<br>5 GREENWAY PLAZA SUITE 110<br>HOUSTON, TX 77046-0521                                         |                                                          | <ul><li>3b. Phone No. (include area code)</li><li>Ph: 432.685.5717</li></ul>         |              | 10. Field and Pool or E<br>COTTON DRAW | xploratory Area<br>V-BONE SPRING |
| 4. Location of Well (Footage, Sec., T., R., M., o                                                           | or Survey Description)                                   | <del></del>                                                                          |              | 11. County or Parish, S                | State                            |
| Sec 35 T23S R31E NWNW 110FNL 9<br>32.267883 N Lat, 103.753975 W Lon                                         | 72FWL                                                    |                                                                                      |              | EDDY COUNTY                            | , NM                             |
| 12. CHECK THE APPROPR                                                                                       | LIATE BOX(ES) T                                          | O INDICATE NATURE O                                                                  | F NOTICE,    | REPORT, OR OTH                         | ŒR DATA                          |
| TYPE OF SUBMISSION                                                                                          |                                                          | TYPE OI                                                                              | ACTION       | ·                                      |                                  |
| Notice of Intent □ Ac                                                                                       | cidize                                                   | □ Deepen                                                                             | ☐ Product    | ion (Start/Resume)                     | ☐ Water Shut-Off                 |
| Al D Al                                                                                                     | lter Casing                                              | ☐ Hydraulic Fracturing                                                               | ☐ Reclama    | ation                                  | ■ Well Integrity                 |
| ☐ Subsequent Report ☐ Ca                                                                                    | asing Repair                                             | ■ New Construction                                                                   | 🗖 Recomp     | lete                                   | Other                            |
|                                                                                                             | hange Plans                                              | ☐ Plug and Abandon                                                                   | □ Tempor     | arily Abandon                          | Change to Original A<br>PD       |
|                                                                                                             | onvert to Injection                                      | Plug Back                                                                            | ☐ Water D    | Disposal                               |                                  |
| OXY USA Inc. respectfully request the 10400015155, API No. 30-015-44771 the proposed pad. The well was move | at the filed APD for t<br>be amended due to              | a buried pipeline, flowline                                                          | and meter ru | ins on                                 | CONSETAVATION<br>ESIA DISTRICI   |
| Please see attached for the following a 1. C-102                                                            | amended attachme                                         | nts.                                                                                 |              | 144                                    | AR 28 2018                       |
| Drilling Plan     Directional Plan/Plot     SUPO                                                            |                                                          | SEE A'                                                                               | TTACE        | ED FOR K                               | ECFIVIE                          |
| <ol><li>Site Plan/Rig Diagram/Misc Survey</li></ol>                                                         | Plats/Facility                                           | COND                                                                                 | ITIONS       | OF APPRO                               | VAT                              |
| 12018: Engineering neview comp                                                                              | leted by m                                               | Hyrie                                                                                |              | 121110                                 | 7 1 1 1                          |
| 1-18: NRS JB USE &                                                                                          | (xisting C                                               | OAS                                                                                  |              |                                        |                                  |
|                                                                                                             | onic Submission #40<br>For OXY USA II                    | 6759 verified by the BLM We<br>NCORPORATED, sent to the<br>sing by PRISCILLA PEREZ o | Carlsbad     | •                                      |                                  |
| Name(Printed/Typed) DAVID STEWART                                                                           |                                                          | •                                                                                    | ATORY AD     |                                        |                                  |
|                                                                                                             |                                                          |                                                                                      |              |                                        |                                  |
| Signature (Electronic Submission                                                                            |                                                          | 1                                                                                    | N18          |                                        |                                  |
| (2.101.0.m. o toxinosio.                                                                                    | n)                                                       | Date 03/06/2                                                                         | 010          |                                        |                                  |
|                                                                                                             | <del></del>                                              | Pate 03/06/2                                                                         |              | SE                                     |                                  |
|                                                                                                             | <del></del>                                              |                                                                                      |              | SE M                                   | 53/2-2/1                         |
| N. 21 / 14                                                                                                  | val of this notice does not be to those rights in the st | Title Title                                                                          |              | SE<br>M                                | 53/2-Z/)                         |