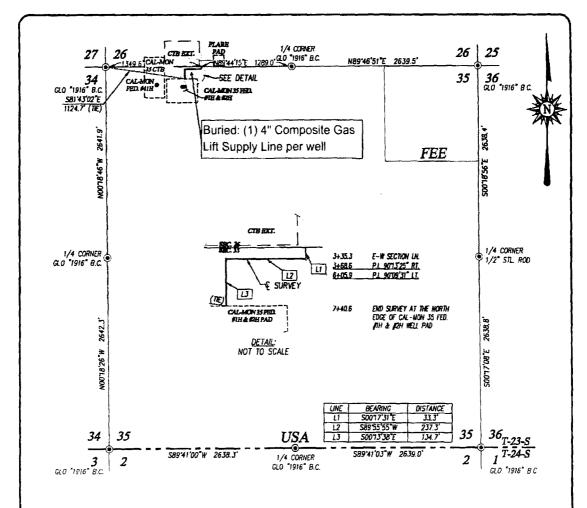

#### **UNITED STATES** DEPARTMENT OF THE INTERIOR BUREAU OF LAND MANAGEMENT

FORM APPROVED OMB NO. 1004-0137 Expires: January 31, 2018

SUNDRY NOTICES AND REPORTS ON METAL TO THE CHARLES SERIAL NO.

| Do not use this form t                                                                                      | for proposals to di                                      | Bright L'en                                                                          | . L          | - 10101010119199                       |                                  |
|-------------------------------------------------------------------------------------------------------------|----------------------------------------------------------|--------------------------------------------------------------------------------------|--------------|----------------------------------------|----------------------------------|
| abandoned well. Use f                                                                                       | form 3160-3 (APD)                                        | for such proposals Tt                                                                | esia         | 6. If Indian, Allottee or              | Tribe Name                       |
| SUBMIT IN TRIPLIC                                                                                           | ATE - Other instru                                       | octions on page 2                                                                    |              | 7. If Unit or CA/Agree                 | ment, Name and/or No.            |
| Type of Well     ☐ Gas Well ☐ Other                                                                         |                                                          |                                                                                      |              | 8. Well Name and No.<br>CAL-MON MDP1   | 36 FEDERAL 1H                    |
| Name of Operator     OXY USA INCORPORATED                                                                   | Contact: D, E-Mail: david_stewar                         | AVID STEWART<br>t@oxy.com                                                            |              | 9. API Well No.<br>30-015-44771-0      | 0-X1                             |
| 3a. Address<br>5 GREENWAY PLAZA SUITE 110<br>HOUSTON, TX 77046-0521                                         |                                                          | <ul><li>3b. Phone No. (include area code)</li><li>Ph: 432.685.5717</li></ul>         |              | 10. Field and Pool or E<br>COTTON DRAW | xploratory Area<br>V-BONE SPRING |
| 4. Location of Well (Footage, Sec., T., R., M., o                                                           | or Survey Description)                                   | <del></del>                                                                          |              | 11. County or Parish, S                | State                            |
| Sec 35 T23S R31E NWNW 110FNL 9<br>32.267883 N Lat, 103.753975 W Lon                                         | 72FWL                                                    |                                                                                      |              | EDDY COUNTY                            | , NM                             |
| 12. CHECK THE APPROPR                                                                                       | LIATE BOX(ES) T                                          | O INDICATE NATURE O                                                                  | F NOTICE,    | REPORT, OR OTH                         | ŒR DATA                          |
| TYPE OF SUBMISSION                                                                                          |                                                          | TYPE OI                                                                              | ACTION       | ·                                      |                                  |
| Notice of Intent □ Ac                                                                                       | cidize                                                   | □ Deepen                                                                             | ☐ Product    | ion (Start/Resume)                     | ☐ Water Shut-Off                 |
| Al D Al                                                                                                     | lter Casing                                              | ☐ Hydraulic Fracturing                                                               | ☐ Reclama    | ation                                  | ■ Well Integrity                 |
| ☐ Subsequent Report ☐ Ca                                                                                    | asing Repair                                             | ■ New Construction                                                                   | 🗖 Recomp     | lete                                   | Other                            |
|                                                                                                             | hange Plans                                              | ☐ Plug and Abandon                                                                   | □ Tempor     | arily Abandon                          | Change to Original A<br>PD       |
|                                                                                                             | onvert to Injection                                      | Plug Back                                                                            | ☐ Water D    | Disposal                               |                                  |
| OXY USA Inc. respectfully request the 10400015155, API No. 30-015-44771 the proposed pad. The well was move | at the filed APD for t<br>be amended due to              | a buried pipeline, flowline                                                          | and meter ru | ins on                                 | CONSETAVATION<br>ESIA DISTRICI   |
| Please see attached for the following a 1. C-102                                                            | amended attachme                                         | nts.                                                                                 |              | 144                                    | AR 28 2018                       |
| Drilling Plan     Directional Plan/Plot     SUPO                                                            |                                                          | SEE A'                                                                               | TTACE        | ED FOR K                               | ECFIVIE                          |
| <ol><li>Site Plan/Rig Diagram/Misc Survey</li></ol>                                                         | Plats/Facility                                           | COND                                                                                 | ITIONS       | OF APPRO                               | VAT                              |
| 12018: Engineering neview comp                                                                              | leted by m                                               | Hyrie                                                                                |              | 121110                                 | 7 1 1 1                          |
| 1-18: NRS JB USE &                                                                                          | (xisting C                                               | OAS                                                                                  |              |                                        |                                  |
|                                                                                                             | onic Submission #40<br>For OXY USA II                    | 6759 verified by the BLM We<br>NCORPORATED, sent to the<br>sing by PRISCILLA PEREZ o | Carlsbad     | •                                      |                                  |
| Name(Printed/Typed) DAVID STEWART                                                                           |                                                          | •                                                                                    | ATORY AD     |                                        |                                  |
|                                                                                                             |                                                          |                                                                                      |              |                                        |                                  |
| Signature (Electronic Submission                                                                            |                                                          | 1                                                                                    | N18          |                                        |                                  |
| (2.101.0.m. o toxinosio.                                                                                    | n)                                                       | Date 03/06/2                                                                         | 010          |                                        |                                  |
|                                                                                                             | <del></del>                                              | Pate 03/06/2                                                                         |              | SE                                     |                                  |
|                                                                                                             | <del></del>                                              |                                                                                      |              | SE M                                   | 53/2-2/1                         |
| N. 21 / 14                                                                                                  | val of this notice does not be to those rights in the st | Title Title                                                                          |              | SE<br>M                                | 53/2-Z/)                         |