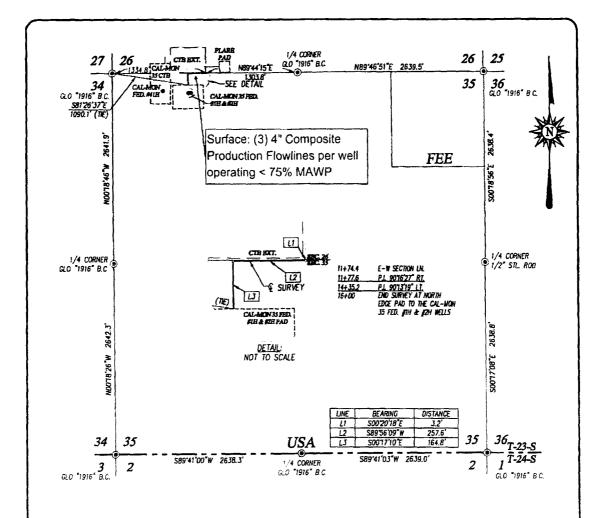

#### **UNITED STATES** DEPARTMENT OF THE INTERIOR BUREAU OF LAND MANAGEMENT

FORM APPROVED OMB NO. 1004-0137 Expires: January 31, 2018

SUNDRY NOTICES AND REPORTS ON METAL TO THE CHARLES SERIAL NO.

| Do not use this form t                                                                                      | for proposals to di                                      | Bright L'en                                                                          | . L          | - 10101010119199                       |                                  |
|-------------------------------------------------------------------------------------------------------------|----------------------------------------------------------|--------------------------------------------------------------------------------------|--------------|----------------------------------------|----------------------------------|
| abandoned well. Use f                                                                                       | form 3160-3 (APD)                                        | for such proposals Tt                                                                | esia         | 6. If Indian, Allottee or              | Tribe Name                       |
| SUBMIT IN TRIPLIC                                                                                           | ATE - Other instru                                       | octions on page 2                                                                    |              | 7. If Unit or CA/Agree                 | ment, Name and/or No.            |
| Type of Well     ☐ Gas Well ☐ Other                                                                         |                                                          |                                                                                      |              | 8. Well Name and No.<br>CAL-MON MDP1   | 36 FEDERAL 1H                    |
| Name of Operator     OXY USA INCORPORATED                                                                   | Contact: D, E-Mail: david_stewar                         | AVID STEWART<br>t@oxy.com                                                            |              | 9. API Well No.<br>30-015-44771-0      | 0-X1                             |
| 3a. Address<br>5 GREENWAY PLAZA SUITE 110<br>HOUSTON, TX 77046-0521                                         |                                                          | <ul><li>3b. Phone No. (include area code)</li><li>Ph: 432.685.5717</li></ul>         |              | 10. Field and Pool or E<br>COTTON DRAW | xploratory Area<br>V-BONE SPRING |
| 4. Location of Well (Footage, Sec., T., R., M., o                                                           | or Survey Description)                                   | <del></del>                                                                          |              | 11. County or Parish, S                | State                            |
| Sec 35 T23S R31E NWNW 110FNL 9<br>32.267883 N Lat, 103.753975 W Lon                                         | 72FWL                                                    |                                                                                      |              | EDDY COUNTY                            | , NM                             |
| 12. CHECK THE APPROPR                                                                                       | LIATE BOX(ES) T                                          | O INDICATE NATURE O                                                                  | F NOTICE,    | REPORT, OR OTH                         | ŒR DATA                          |
| TYPE OF SUBMISSION                                                                                          |                                                          | TYPE OI                                                                              | ACTION       | ·                                      |                                  |
| Notice of Intent □ Ac                                                                                       | cidize                                                   | □ Deepen                                                                             | ☐ Product    | ion (Start/Resume)                     | ☐ Water Shut-Off                 |
| Al D Al                                                                                                     | lter Casing                                              | ☐ Hydraulic Fracturing                                                               | ☐ Reclama    | ation                                  | ■ Well Integrity                 |
| ☐ Subsequent Report ☐ Ca                                                                                    | asing Repair                                             | ■ New Construction                                                                   | 🗖 Recomp     | lete                                   | Other                            |
|                                                                                                             | hange Plans                                              | ☐ Plug and Abandon                                                                   | □ Tempor     | arily Abandon                          | Change to Original A<br>PD       |
|                                                                                                             | onvert to Injection                                      | Plug Back                                                                            | ☐ Water D    | Disposal                               |                                  |
| OXY USA Inc. respectfully request the 10400015155, API No. 30-015-44771 the proposed pad. The well was move | at the filed APD for t<br>be amended due to              | a buried pipeline, flowline                                                          | and meter ru | ins on                                 | CONSETAVATION<br>ESIA DISTRICI   |
| Please see attached for the following a 1. C-102                                                            | amended attachme                                         | nts.                                                                                 |              | 144                                    | AR 28 2018                       |
| Drilling Plan     Directional Plan/Plot     SUPO                                                            |                                                          | SEE A'                                                                               | TTACE        | ED FOR K                               | ECFIVIE                          |
| <ol><li>Site Plan/Rig Diagram/Misc Survey</li></ol>                                                         | Plats/Facility                                           | COND                                                                                 | ITIONS       | OF APPRO                               | VAT                              |
| 12018: Engineering neview comp                                                                              | leted by m                                               | Hyrie                                                                                |              | 121110                                 | 7 1 1 1                          |
| 1-18: NRS JB USE &                                                                                          | (xisting C                                               | OAS                                                                                  |              |                                        |                                  |
|                                                                                                             | onic Submission #40<br>For OXY USA II                    | 6759 verified by the BLM We<br>NCORPORATED, sent to the<br>sing by PRISCILLA PEREZ o | Carlsbad     | •                                      |                                  |
| Name(Printed/Typed) DAVID STEWART                                                                           |                                                          | •                                                                                    | ATORY AD     |                                        |                                  |
|                                                                                                             |                                                          |                                                                                      |              |                                        |                                  |
| Signature (Electronic Submission                                                                            |                                                          | 1                                                                                    | N18          |                                        |                                  |
| (2.101.0.m. o toxinosio.                                                                                    | n)                                                       | Date 03/06/2                                                                         | 010          |                                        |                                  |
|                                                                                                             | <del></del>                                              | Pate 03/06/2                                                                         |              | SE                                     |                                  |
|                                                                                                             | <del></del>                                              |                                                                                      |              | SE M                                   | 53/2-2/1                         |
| N. 21 / 14                                                                                                  | val of this notice does not be to those rights in the st | Title Title                                                                          |              | SE<br>M                                | 53/2-Z/)                         |