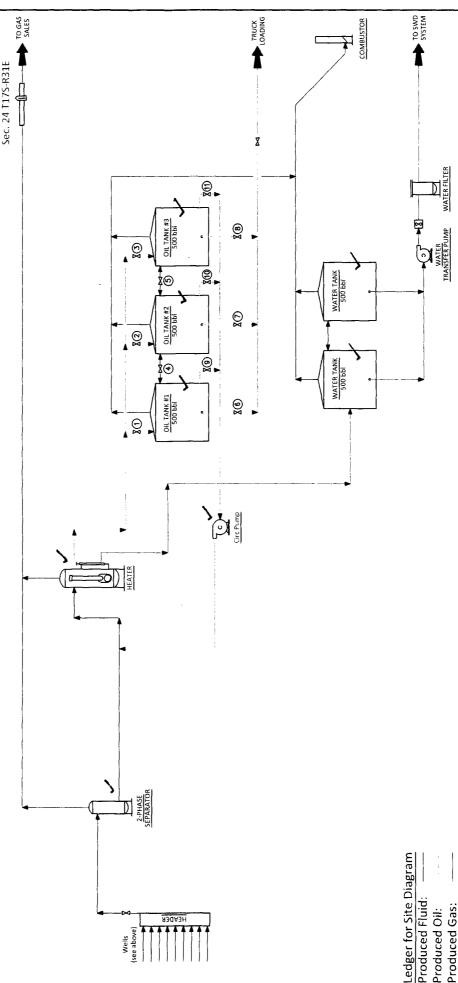

## SITE FACILITY DIAGRAM

PUCKETT 13 FEDERAL 35H BATTERY SECT 13, T17S, R31E

Federal Lease #: NMLC 029415B

Property Code: 313342

WELLS: PUCKETT 13 FEDERAL #35H 30-015-42420

Production Phase - Oil Tank #1

- Valves 2 and 3 closed - Valve 1 open

- Valves 4, 5, and 6 open

- Valves 7, 8, 9, 10 and 11 closed

Sales Phase - Oil Tank #1 - Valve 1 closed

- Valves 2 or 3 open

- Valve 4 closed

Valves 8, 9, 10 and 11 closed - Valves 5, 6 and 7 open

Located off lease at BC Shugart Offload Sec. 24 T17S-R31E TO GAS SALES GAS METER DCP Gas Sales Meter #726195

Ledger for Site Diagram Produced Fluid:

Produced Gas:

Produced Water:

Location of Site Security Plan: COG Operating, LLC. Midland, TX 79701 600 W. Illinois

Updated equipmen 03/15/18 KLK

Puckett 13 Federal 35H Battery

Eddy County, NM

SITE FACILITY DIAGRAM

REVISION DESCRIPTION