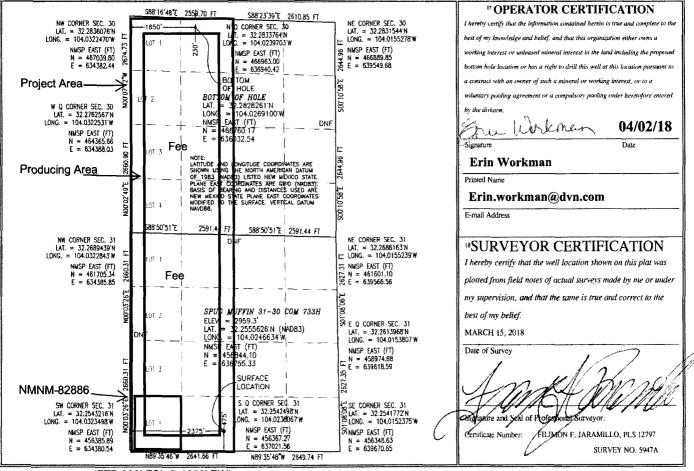

## WELL LOCATION AND ACREAGE **BESEIXER** NPLAT

| ' API Number<br>30-015-44752    |                          |                           |                                                          | <sup>2</sup> Pool Code <sup>3</sup> Pool Name<br>98220 PURPLE SAGE; WOLFCAME |                       |                  |               | P                                |        |
|---------------------------------|--------------------------|---------------------------|----------------------------------------------------------|------------------------------------------------------------------------------|-----------------------|------------------|---------------|----------------------------------|--------|
| <sup>4</sup> Property<br>320826 |                          | - <b>4</b>                | <sup>3</sup> Property Name<br>SPUD MUFFIN 31-30 COM      |                                                                              |                       |                  |               | <sup>6</sup> Well Number<br>733H |        |
| <sup>7</sup> OGRID<br>613       |                          | DE                        | * Operator Name<br>DEVON ENERGY PRODUCTION COMPANY, L.P. |                                                                              |                       |                  |               | <sup>°</sup> Elevation<br>2959.3 |        |
|                                 |                          |                           |                                                          |                                                                              | <sup>10</sup> Surface | Location         |               |                                  |        |
| UL or lot no.                   | Section                  | Township                  | Range                                                    | Lot Idn                                                                      | Feet from the         | North/South line | Feet from the | East/West line                   | Connty |
| Ν                               | 31                       | 23 S                      | 29 E                                                     |                                                                              | 475                   | SOUTH            | 2375          | WEST                             | EDDY   |
|                                 |                          |                           | и Во                                                     | ttom Hol                                                                     | e Location I          | f Different Fro  | m Surface     |                                  |        |
| UL or lot no.                   | Section                  | Township                  | Range                                                    | Lot Idn                                                                      | Feet from the         | North/South line | Feet from the | East/West line                   | County |
| С                               | 30                       | 23 S                      | 29 E                                                     |                                                                              | 230                   | NORTH            | 1650          | WEST                             | EDDY   |
| 12 Dedicated Acres              | s <sup>13</sup> Joint of | r Infill <sup>14</sup> Co | nsolidation                                              | Code <sup>15</sup> Or                                                        | der No.               | L                |               | h                                |        |
| . 480 13                        | 2,38                     |                           |                                                          |                                                                              | R-14262               | 2                |               |                                  |        |

No allowable will be assigned to this completion until all interests have been consolidated or a non-standard unit has been approved by the division. LTP 330' FNL & 1650' FWL

FTP 330' FSL & 1650' FWL

RNP 4-5-18