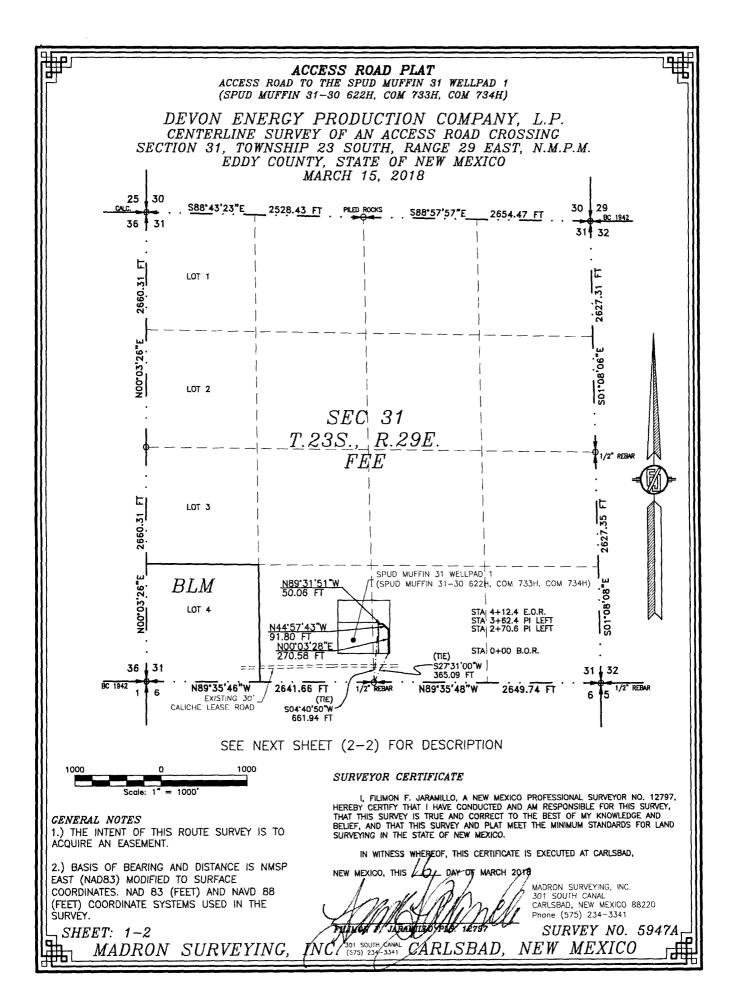

| ACCESS ROAD PLAT<br>ACCESS ROAD TO THE SPUD MUFFIN 31 WELLPAD 1<br>(SPUD MUFFIN 31-30 622H, COM 733H, COM 734H)                                                                                                                                                                                                                                                                                                                                    | רי<br>קשי |
|----------------------------------------------------------------------------------------------------------------------------------------------------------------------------------------------------------------------------------------------------------------------------------------------------------------------------------------------------------------------------------------------------------------------------------------------------|-----------|
| DEVON ENERGY PRODUCTION COMPANY, L.P.<br>CENTERLINE SURVEY OF AN ACCESS ROAD CROSSING<br>SECTION 31, TOWNSHIP 23 SOUTH, RANGE 29 EAST, N.M.P.M.<br>EDDY COUNTY, STATE OF NEW MEXICO<br>MARCH 15, 2018                                                                                                                                                                                                                                              |           |
| DESCRIPTION<br>A STRIP OF LAND 30 FEET WIDE CROSSING FEE LAND IN SECTION 31, TOWNSHIP 23 SOUTH, RANGE 29 EAST, N.M.P.M., EDDY COUNTY<br>STATE OF NEW MEXICO AND BEING 15 FEET EACH SIDE OF THE FOLLOWING DESCRIBED CENTERLINE SURVEY:                                                                                                                                                                                                              | ·.        |
| BEGINNING AT A POINT WITHIN THE SW/4 SE/4 OF SAID SECTION 31, TOWNSHIP 23 SOUTH, RANGE 29 EAST, N.M.P.M., WHENCE THE SOUTH QUARTER CORNER OF SAID SECTION 31, TOWNSHIP 23 SOUTH, RANGE 29 EAST, N.M.P.M. BEARS S27'31'00"W, A DISTANCE OF                                                                                                                                                                                                          |           |
| 365.09 FEET;<br>THENCE NO0'03'28"E A DISTANCE OF 270.58 FEET TO AN ANGLE POINT OF THE LINE HEREIN DESCRIBED;<br>THENCE N44'57'43"W A DISTANCE OF 91.80 FEET TO AN ANGLE POINT OF THE LINE HEREIN DESCRIBED;<br>THENCE N89'31'51"W A DISTANCE OF 50.06 FEET THE TERMINUS OF THIS CENTERLINE SURVEY, WHENCE THE SOUTH QUARTER CORNER<br>OF SAID SECTION 31, TOWNSHIP 23 SOUTH, RANGE 29 EAST, N.M.P.M. BEARS S04'40'50"W, A DISTANCE OF 661.94 FEET; | \$        |
| SAID STRIP OF LAND BEING 412.44 FEET OR 25.00 RODS IN LENGTH, CONTAINING 0.284 ACRES MORE OR LESS AND BEING ALLOCATED BY FORTIES AS FOLLOWS:                                                                                                                                                                                                                                                                                                       |           |
| SW/4 SE/4 412.44 L.F. 25.00 RODS 0.284 ACRES                                                                                                                                                                                                                                                                                                                                                                                                       |           |
|                                                                                                                                                                                                                                                                                                                                                                                                                                                    |           |
|                                                                                                                                                                                                                                                                                                                                                                                                                                                    |           |
|                                                                                                                                                                                                                                                                                                                                                                                                                                                    |           |
|                                                                                                                                                                                                                                                                                                                                                                                                                                                    |           |
|                                                                                                                                                                                                                                                                                                                                                                                                                                                    |           |
|                                                                                                                                                                                                                                                                                                                                                                                                                                                    |           |
|                                                                                                                                                                                                                                                                                                                                                                                                                                                    |           |
|                                                                                                                                                                                                                                                                                                                                                                                                                                                    |           |
|                                                                                                                                                                                                                                                                                                                                                                                                                                                    |           |
|                                                                                                                                                                                                                                                                                                                                                                                                                                                    |           |
|                                                                                                                                                                                                                                                                                                                                                                                                                                                    |           |
|                                                                                                                                                                                                                                                                                                                                                                                                                                                    |           |
| SURVEYOR CERTIFICATE                                                                                                                                                                                                                                                                                                                                                                                                                               |           |
| I, FILIMON F. JARAMILLO, A NEW MEXICO PROFESSIONAL SURVEYOR NO. 12<br>HEREBY CERTIFY THAT I HAVE CONDUCTED AND AM RESPONSIBLE FOR THIS SUR<br>THAT THIS SURVEY IS TRUE AND CORRECT TO THE BEST OF MY KNOWLEDGE AN<br>BELIEF, AND THAT THIS SURVEY AND PLAT MEET THE MINIMUM STANDARDS FOR<br>SURVEYING IN THE STATE OF NEW MEXICO.                                                                                                                 | VEY, D    |
| ACQUIRE AN EASEMENT.<br>IN WITNESS WHEREOF, THIS CERTIFICATE IS EXECUTED AT CARLSBAD,                                                                                                                                                                                                                                                                                                                                                              |           |
| 2.) BASIS OF BEARING AND DISTANCE IS NMSP<br>EAST (NAD83) MODIFIED TO SURFACE<br>COORDINATES. NAD 83 (FEET) AND NAVD 88                                                                                                                                                                                                                                                                                                                            |           |
| (FEET) COORDINATE SYSTEMS USED IN THE<br>SURVEY.                                                                                                                                                                                                                                                                                                                                                                                                   | [         |
| SHEET: 2-2<br>MADRON SURVEYING, INC. 301 SOUTH CARLSBAD, NEW MEXICO                                                                                                                                                                                                                                                                                                                                                                                |           |
|                                                                                                                                                                                                                                                                                                                                                                                                                                                    |           |