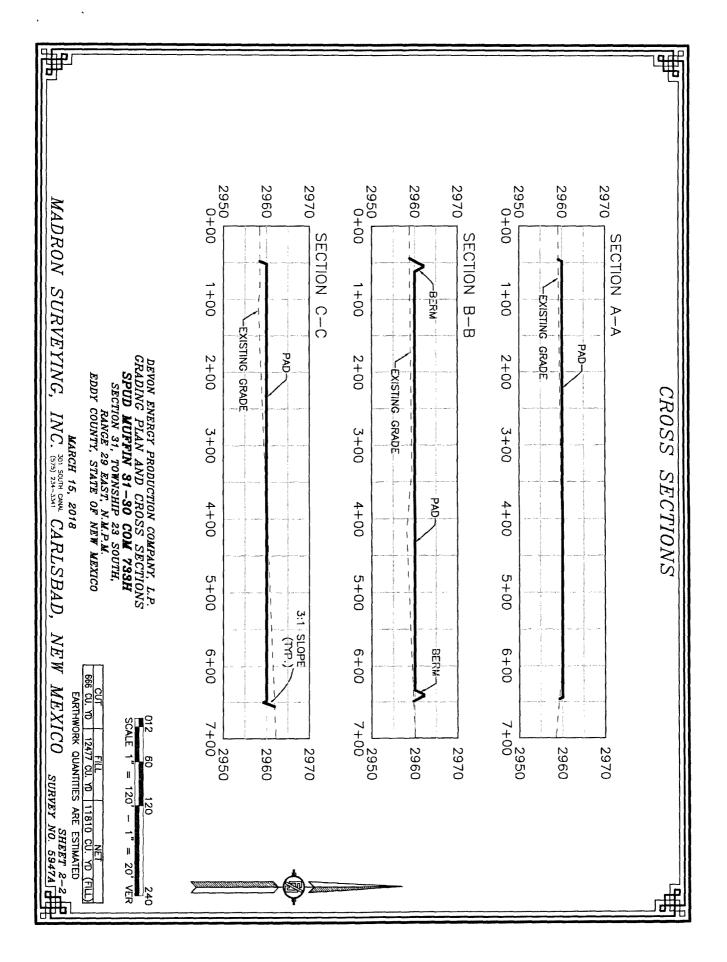

idation                                              | Code <sup>15</sup> Or                                                        | der No.               | L                |               | h                                |        |
| . 480 13                        | 2,38                     |                           |                                                          |                                                                              | R-14262               | 2                |               |                                  |        |

No allowable will be assigned to this completion until all interests have been consolidated or a non-standard unit has been approved by the division. LTP 330' FNL & 1650' FWL



FTP 330' FSL & 1650' FWL

RNP 4-5-18



















| ACCESS ROAD PLAT<br>ACCESS ROAD TO THE SPUD MUFFIN 31 WELLPAD 1<br>(SPUD MUFFIN 31-30 622H, COM 733H, COM 734H)                                                                                                                                                                                                                                                                                                                                    | רי<br>קשי |
|--------------------------------------------------------------------------------------------------------------------------------------------------------------------------------------------------------------------------------------------------------------------------------------------------------------------------------------------------------