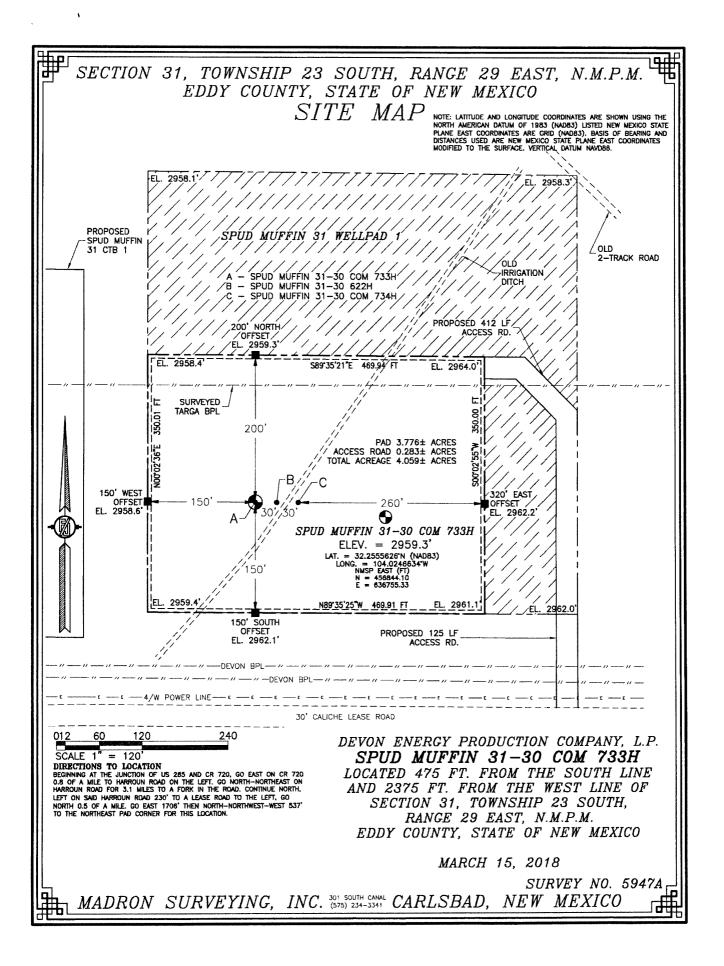

## WELL LOCATION AND ACREAGE **BESEIXER** NPLAT

| ' API Number<br>30-015-44752    |                          |                           |                                                          | <sup>2</sup> Pool Code <sup>3</sup> Pool Name<br>98220 PURPLE SAGE; WOLFCAME |                       |                  |               | P                                |        |
|---------------------------------|--------------------------|---------------------------|----------------------------------------------------------|------------------------------------------------------------------------------|-----------------------|------------------|---------------|----------------------------------|--------|
| <sup>4</sup> Property<br>320826 |                          | - <b>4</b>                | <sup>3</sup> Property Name<br>SPUD MUFFIN 31-30 COM      |                                                                              |                       |                  |               | <sup>6</sup> Well Number<br>733H |        |
| <sup>7</sup> OGRID<br>613       |                          | DE                        | * Operator Name<br>DEVON ENERGY PRODUCTION COMPANY, L.P. |                                                                              |                       |                  |               | <sup>°</sup> Elevation<br>2959.3 |        |
|                                 |                          |                           |                                                          |                                                                              | <sup>10</sup> Surface | Location         |               |                                  |        |
| UL or lot no.                   | Section                  | Township                  | Range                                                    | Lot Idn                                                                      | Feet from the         | North/South line | Feet from the | East/West line                   | Connty |
| Ν                               | 31                       | 23 S                      | 29 E                                                     |                                                                              | 475                   | SOUTH            | 2375          | WEST                             | EDDY   |
|                                 |                          |                           | и Во                                                     | ttom Hol                                                                     | e Location I          | f Different Fro  | m Surface     |                                  |        |
| UL or lot no.                   | Section                  | Township                  | Range                                                    | Lot Idn                                                                      | Feet from the         | North/South line | Feet from the | East/West line                   | County |
| С                               | 30                       | 23 S                      | 29 E                                                     |                                                                              | 230                   | NORTH            | 1650          | WEST                             | EDDY   |
| 12 Dedicated Acres              | s <sup>13</sup> Joint of | r Infill <sup>14</sup> Co | nsolidation                                              | Code <sup>15</sup> Or                                                        | der No.               | L                |               | h                                |        |
| . 480 13                        | 2,38                     |                           |                                                          |                                                                              | R-14262               | 2                |               |                                  |        |