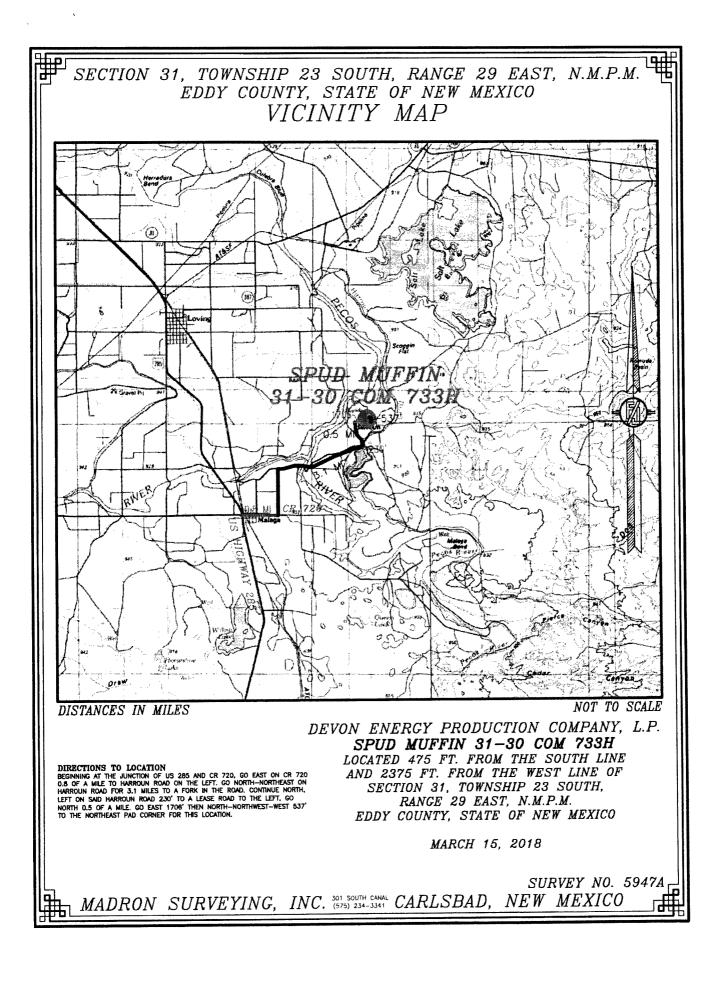

o | nsolidation                                              | Code <sup>15</sup> Or                                                        | der No.               | L                |               | h                                |        |
| . 480 13                        | 2,38                     |                           |                                                          |                                                                              | R-14262               | 2                |               |                                  |        |

No allowable will be assigned to this completion until all interests have been consolidated or a non-standard unit has been approved by the division. LTP 330' FNL & 1650' FWL



FTP 330' FSL & 1650' FWL

RNP 4-5-18



















| ACCESS ROAD PLAT<br>ACCESS ROAD TO THE SPUD MUFFIN 31 WELLPAD 1<br>(SPUD MUFFIN 31-30 622H, COM 733H, COM 734H)                                                                                                                                                                                                                                                                                                                                    | רי<br>קשי |
|------------------------------------------------------------------------------------------------------------------------------------------------------------------------------------------------------------------------------------------------------------------------------------------------------------------------------------------------