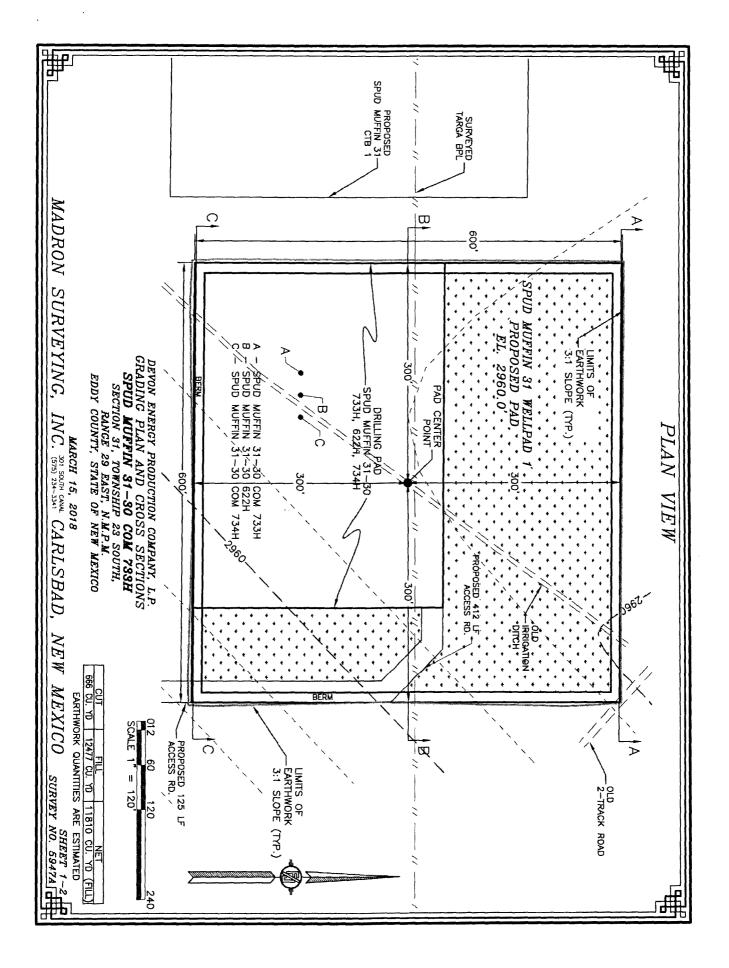

| ACCESS ROAD PLAT<br>ACCESS ROAD TO THE SPUD MUFFIN 31 WELLPAD 1<br>(SPUD MUFFIN 31-30 622H, COM 733H, COM 734H)                                                                                                                                                                                                                                                                                                                                    | רי<br>קשי |
|----------------------------------------------------------------------------------------------------------------------------------------------------------------------------------------------------------------------------------------------------------------------------------------------------------------------------------------------------------------------------------------------------------------------------------------------------|-----------|
| DEVON ENERGY PRODUCTION COMPANY, L.P.<br>CENTERLINE SURVEY OF AN ACCESS ROAD CROSSING<br>SECTION 31, TOWNSHIP 23 SOUTH, RANGE 29 EAST, N.M.P.M.<br>EDDY COUNTY, STATE OF NEW MEXICO<br>MARCH 15, 2018                                                                                                                                                                                                                                              |           |
| DESCRIPTION<br>A STRIP OF LAND 30 FEET WIDE CROSSING FEE LAND IN SECTION 31, TOWNSHIP 23 SOUTH, RANGE 29 EAST, N.M.P.M., EDDY COUNTY<br>STATE OF NEW MEXICO AND BEING 15 FEET EACH SIDE OF THE FOLLOWING DESCRIBED CENTERLINE SURVEY:                                                                                                                                                                                                              | ·.        |
| BEGINNING AT A POINT WITHIN THE SW/4 SE/4 OF SAID SECTION 31, TOWNSHIP 23 SOUTH, RANGE 29 EAST, N.M.P.M., WHENCE THE SOUTH QUARTER CORNER OF SAID SECTION 31, TOWNSHIP 23 SOUTH, RANGE 29 EAST, N.M.P.M. BEARS S27'31'00"W, A DISTANCE OF                                                                                                                                                                                                          |           |
| 365.09 FEET;<br>THENCE NO0'03'28"E A DISTANCE OF 270.58 FEET TO AN ANGLE POINT OF THE LINE HEREIN DESCRIBED;<br>THENCE N44'57'43"W A DISTANCE OF 91.80 FEET TO AN ANGLE POINT OF THE LINE HEREIN DESCRIBED;<br>THENCE N89'31'51"W A DISTANCE OF 50.06 FEET THE TERMINUS OF THIS CENTERLINE SURVEY, WHENCE THE SOUTH QUARTER CORNER<br>OF SAID SECTION 31, TOWNSHIP 23 SOUTH, RANGE 29 EAST, N.M.P.M. BEARS S04'40'50"W, A DISTANCE OF 661.94 FEET; | \$        |
| SAID STRIP OF LAND BEING 412.44 FEET OR 25.00 RODS IN LENGTH, CONTAINING 0.284 ACRES MORE OR LESS AND BEING ALLOCATED BY FORTIES AS FOLLOWS:                                                                                                                                                                                                                                                                                                       |           |
| SW/4 SE/4 412.44 L.F. 25.00 RODS 0.284 ACRES                                                                                                                                                                                                                                                                                                                                                                                                       |           |
|                                                                                                                                                                                                                                                                                                                                                                                                                                                    |           |
|                                                                                                                                                                                                                                                                                                                                                                                                                                                    |           |
|                                                                                                                                                                                                                                                                                                                                                                                                                                                    |           |
|                                                                                                                                                                                                                                                                                                                                                                                                                                                    |           |
|                                                                                                                                                                                                                                                                                                                                                                                                                                                    |           |
|                                                                                                                                                                                                                                                                                                                                                                                                                                                    |           |
|                                                                                                                                                                                                                                                                                                                                                                                                                                                    |           |
|                                                                                                                                                                                                                                                                                                                                                                                                                                                    |           |
|                                                                                                                                                                                                                                                                                                                                                                                                                                                    |           |
|                                                                                                                                                                                                                                                                                                                                                                                                                                                    |           |
|                                                                                                                                                                                                                                                                                                                                                                                                                                                    |           |
|                                                                                                                                                                                                                                                                                                                                                                                                                                                    |           |
| SURVEYOR CERTIFICATE                                                                                                                                                                                                                                                                                                                                                                                                                               |           |
| I, FILIMON F. JARAMILLO, A NEW MEXICO PROFESSIONAL SURVEYOR NO. 12<br>HEREBY CERTIFY THAT I HAVE CONDUCTED AND AM RESPONSIBLE FOR THIS SUR<br>THAT THIS SURVEY IS TRUE AND CORRECT TO THE BEST OF MY KNOWLEDGE AN<br>BELIEF, AND THAT THIS SURVEY AND PLAT MEET THE MINIMUM STANDARDS FOR<br>SURVEYING IN THE STATE OF NEW MEXICO.                                                                                                                 | VEY, D    |
| ACQUIRE AN EASEMENT.<br>IN WITNESS WHEREOF, THIS CERTIFICATE IS EXECUTED AT CARLSBAD,                                                                                                                                                                                                                                                                                                                                                              |           |
| 2.) BASIS OF BEARING AND DISTANCE IS NMSP<br>EAST (NAD83) MODIFIED TO SURFACE<br>COORDINATES. NAD 83 (FEET) AND NAVD 88                                                                                                                                                                                                                                                                                                                            |           |
| (FEET) COORDINATE SYSTEMS USED IN THE<br>SURVEY.                                                                                                                                                                                                                                                                                                                                                                                                   | [         |
| SHEET: 2-2<br>MADRON SURVEYING, INC. 301 SOUTH CARLSBAD, NEW MEXICO                                                                                                                                                                                                                                                                                                                                                                                |           |
|                                                                                                                                                                                                                                                                                                                                                                                                                                                    |           |