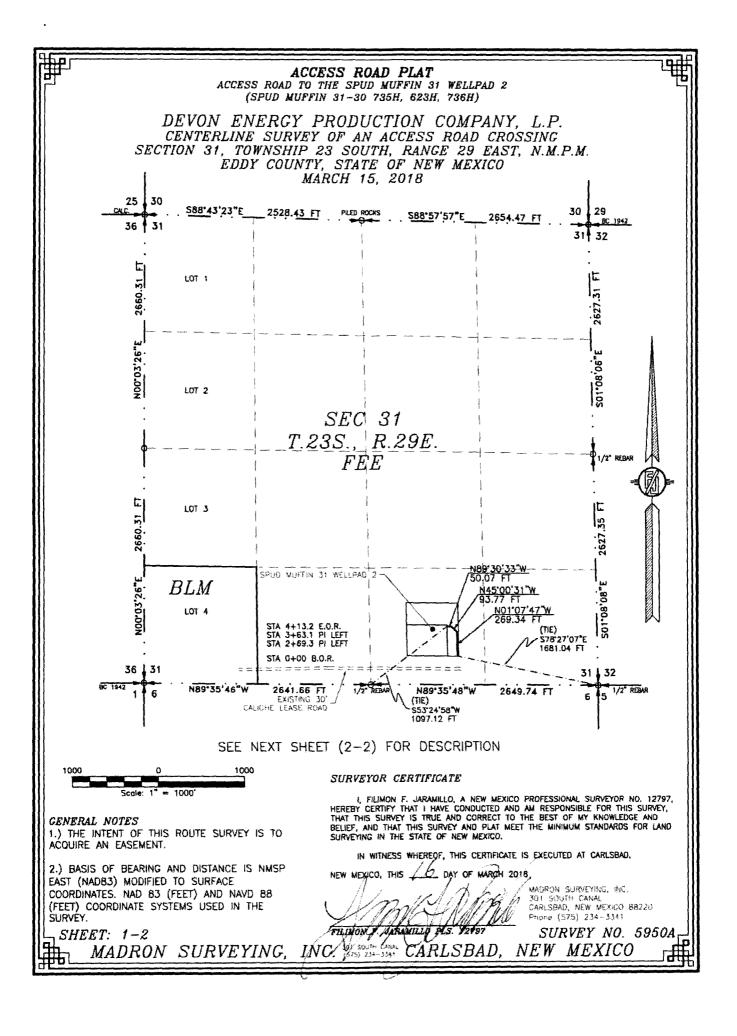

| Date of Survey<br>Surface and Seal of Poressimily Surveyor:<br>Certificate Number: FILIMON F. JARAMILLO, PLS 12797<br>SURVEY NO. 5950A                                                                                                                                                                                                                                                                                                                                                                                                                                                                                          |

FTP 330' FSL & 2310' FEL

KW 4-5-18

















.



| T |                                                                                                                                                                                                                                                                                                                                                                                                                                                      | <b></b> |
|---|--------------------------------------------------------------------------------------------------------------------------------------------------------------------------------------------------------------------------------------------------------------------------------------------------------------------------------------------------