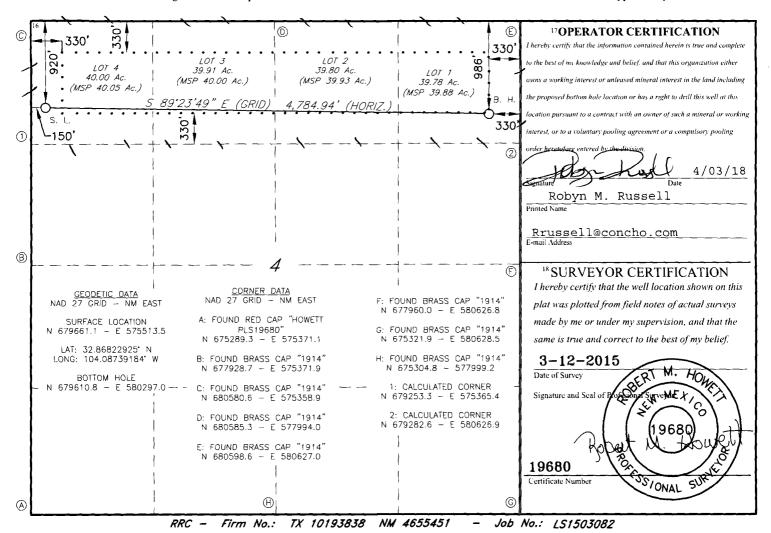

Form C-102 Revised August 1, 2011 Submit one copy to appropriate District Office

☐ AMENDED REPORT

WELL LOCATION AND ACREAGE DEDICATION PLAT

| <sup>1</sup> API Number            |         |                                   | <sup>2</sup> Pool Code |         |                                    | <sup>3</sup> Pool Name |               |                |                                       |  |  |
|------------------------------------|---------|-----------------------------------|------------------------|---------|------------------------------------|------------------------|---------------|----------------|---------------------------------------|--|--|
| 30-0                               | 035     |                                   | 96610                  | 1       | Empire; Glorieta-Yeso, East        |                        |               |                |                                       |  |  |
| <sup>4</sup> Property Co<br>313320 | f       |                                   |                        | BOSE    | <sup>5</sup> Property N<br>IKARD 4 | STATE COM              |               |                | 6 Well Number<br>22H                  |  |  |
| 70GRID 1<br>22913                  | 1       | *Operator Name COG OPERATING, LLC |                        |         |                                    |                        |               |                | <sup>9</sup> Elevation<br><b>3604</b> |  |  |
|                                    |         |                                   |                        |         | 10 Surface                         | Location               |               |                |                                       |  |  |
| UL or lot no.                      | Section | Township                          | Range                  | Lot Idn | Feet from the                      | North/South line       | Feet From the | East/West line | County                                |  |  |
|                                    | 1 .     | 1 4                               |                        | L       |                                    |                        | 4             | T-TT- C-1-0    |                                       |  |  |

17S 29E 920 NORTH 150 WEST **EDDY** 11 Bottom Hole Location If Different From Surface

| Bottom Hole Excation if Different Holn Surface |            |              |                 |           |               |                  |               |                |        |  |
|------------------------------------------------|------------|--------------|-----------------|-----------|---------------|------------------|---------------|----------------|--------|--|
| UL or lot no.                                  | Section    | Township     | Range           | Lot ldn   | Feet from the | North/South line | Feet from the | East/West line | County |  |
| 11                                             | 4          | 17S          | 29E             |           | 986           | NORTH            | 330           | EAST           | EDDY   |  |
| 12 Dedicated Acres                             | s 13 Joint | or Infill 14 | 4 Consolidation | Code 15 ( | Order No.     |                  |               |                |        |  |
| 159.86                                         |            |              |                 |           |               |                  |               |                |        |  |

No allowable will be assigned to this completion until all interest have been consolidated or a non-standard unit has been approved by the division.