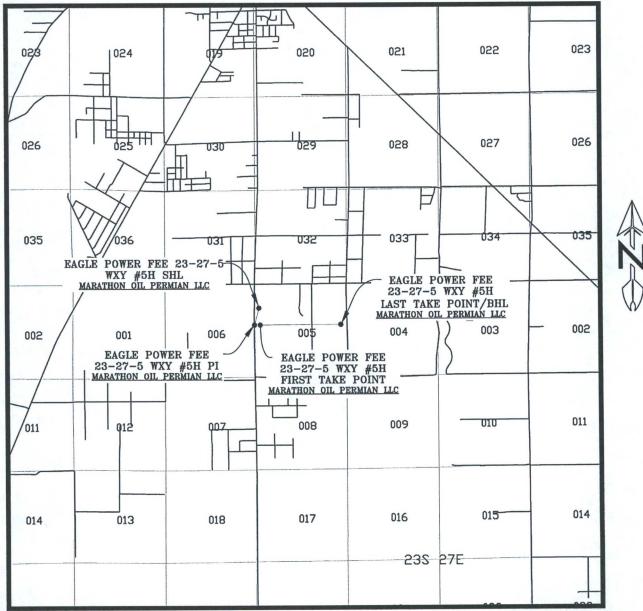

## VICINITY MAP

SEC. 5 TWP. 23-S RGE. 27-E SURVEY: N.M.P.M. COUNTY: EDDY DESCRIPTION: 1346' FNL & 258' FWL ELEVATION: 3180' OPERATOR: MARATHON OIL PERMIAN LLC LEASE: EAGLE POWER FEE 23-27-5 U.S.G.S. TOPOGRAPHIC MAP: OTIS, N.M.

· · · 1

SCALE: 1" = 1 MILE

PREPARED BY: R-SQUARED GLOBAL, LLC 1309 LOUISVILLE AVENUE, MONROE, LA 71201 318-323-6900 OFFICE JOB No. R3882\_003