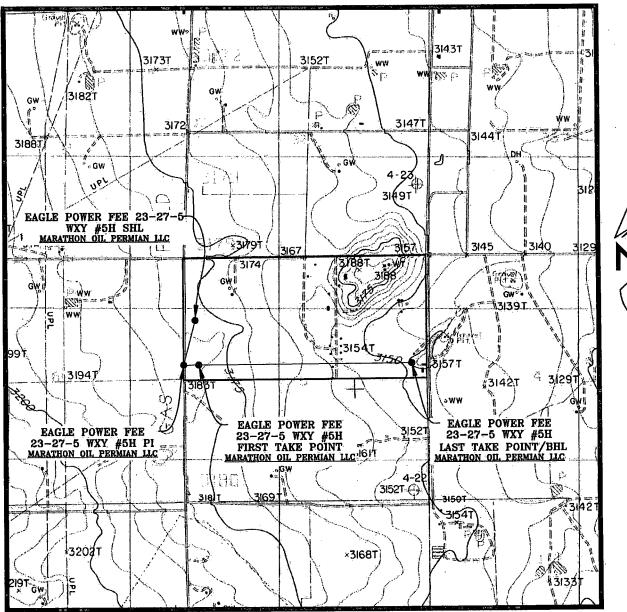

No allowable will be assigned to this completion until all interests have been consolidated or a non-standard unit has been approved by the division.

٦

LOCATION VERIFICATION MAP

SEC. 5 TWP. 23-S RGE. 27-E SURVEY: N.M.P.M. COUNTY: EDDY DESCRIPTION: 1346' FNL & 258' FWL ELEVATION: 3180' OPERATOR: MARATHON OIL PERMIAN LLC LEASE: EAGLE POWER FEE 23-27-5 U.S.G.S. TOPOGRAPHIC MAP: OTIS, N.M.

, ¶ ₽ '

> SCALE: 1" = 2000' CONTOUR INTERVAL = 10'

PREPARED BY: R-SQUARED GLOBAL, LLC 1309 LOUISVILLE AVENUE, MONROE, LA 71201 318-323-6900 OFFICE JOB No. R3682\_003