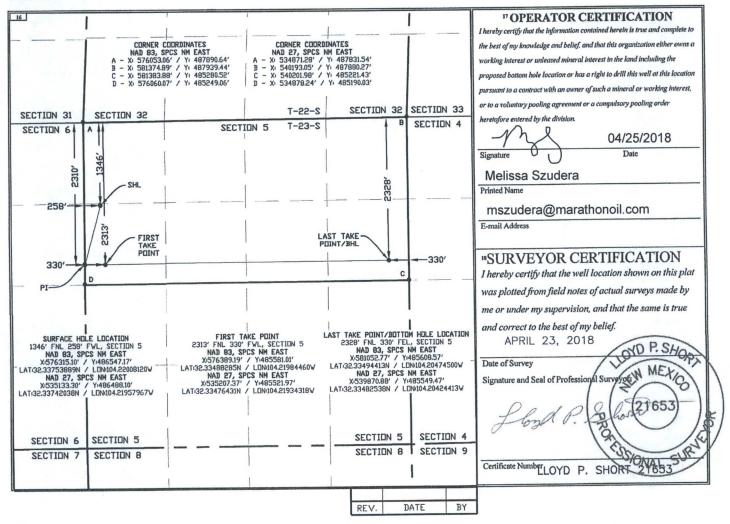

## WELL LOCATION AND ACREAGE DEDICATION PLAT

| <sup>1</sup> API Number <sup>2</sup> Pool Code <sup>3</sup> Pool Name |            |                             |                            |            |               |                             |               |                |                          |        |
|-----------------------------------------------------------------------|------------|-----------------------------|----------------------------|------------|---------------|-----------------------------|---------------|----------------|--------------------------|--------|
| 30-015-44910                                                          |            |                             |                            | 98220      |               | PURPLE SAGE; WOLFCAMP (GAS) |               |                |                          |        |
| <sup>4</sup> Property Code                                            |            |                             | <sup>5</sup> Property Name |            |               |                             |               |                | <sup>6</sup> Well Number |        |
| 321284                                                                |            | EAGLE POWER FEE 23-27-5 WXY |                            |            |               |                             |               |                | 5H                       |        |
| 7 OGRID No.                                                           |            | <sup>8</sup> Operator Name  |                            |            |               |                             |               |                | <sup>9</sup> Elevation   |        |
| 372098                                                                |            | MARATHON OIL PERMIAN LLC    |                            |            |               |                             |               | 3180'          |                          |        |
| " Surface Location                                                    |            |                             |                            |            |               |                             |               |                |                          |        |
| UL or lot no.                                                         | Section    | Township                    | Range                      | Lot Idn    | Feet from the | North/South line            | Feet from the | East/West line |                          | County |
| E                                                                     | 5          | 23S                         | 27E                        |            | 1346          | NORTH                       | 258           | WEST           |                          | EDDY   |
| "Bottom Hole Location If Different From Surface                       |            |                             |                            |            |               |                             |               |                |                          |        |
| UL or lot no.                                                         | Section    | Township                    | Range                      | Lot Idn    | Feet from the | North/South line            | Feet from the | East           | /West line               | County |
| Н                                                                     | 5          | 235                         | 27E                        |            | 2328          | NORTH                       | 330           | EAS            | ST                       | EDDY   |
| 12 Dedicated Acres                                                    | 13 Joint o | r Infill <sup>14</sup> C    | Consolidation C            | Code 15 Or | der No.       |                             |               |                |                          |        |
| 319.32                                                                |            |                             |                            |            |               |                             |               |                |                          |        |

No allowable will be assigned to this completion until all interests have been consolidated or a non-standard unit has been approved by the division.

٦

LOCATION VERIFICATION MAP

SEC. 5 TWP. 23-S RGE. 27-E SURVEY: N.M.P.M. COUNTY: EDDY DESCRIPTION: 1346' FNL & 258' FWL ELEVATION: 3180' OPERATOR: MARATHON OIL PERMIAN LLC LEASE: EAGLE POWER FEE 23-27-5 U.S.G.S. TOPOGRAPHIC MAP: OTIS, N.M.