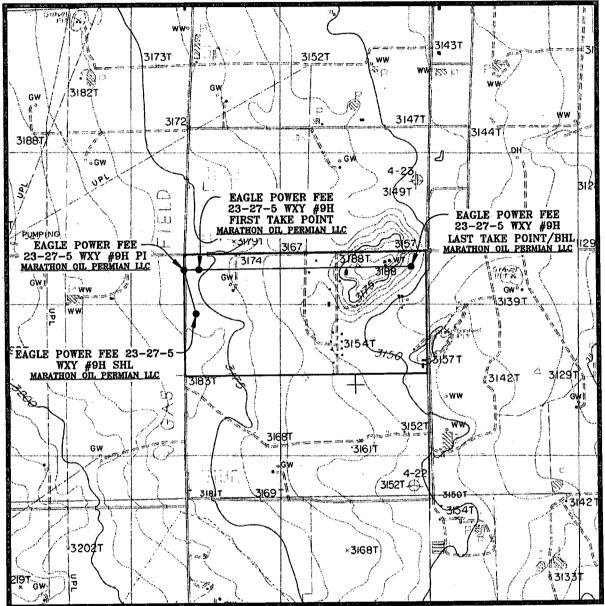

## LOCATION VERIFICATION MAP

SEC. 5 TWP. 23-S RGE. 27-E

SURVEY: N.M.P.M. COUNTY: EDDY

DESCRIPTION: 1286' FNL & 259' FWL

**ELEVATION: 3179'** 

OPERATOR: MARATHON OIL PERMIAN LLC

LEASE: EAGLE POWER FEE 23-27-5 U.S.G.S. TOPOGRAPHIC MAP: OTIS, N.M.

PREPARED BY:
R-SQUARED GLOBAL, LLC
1309 LOUISYLLE AVENUE, MONROE, LA 71201
318-323-6900 OFFICE
JOB No. R3682\_001

SCALE: 1" = 2000'

CONTOUR INTERVAL = 10!