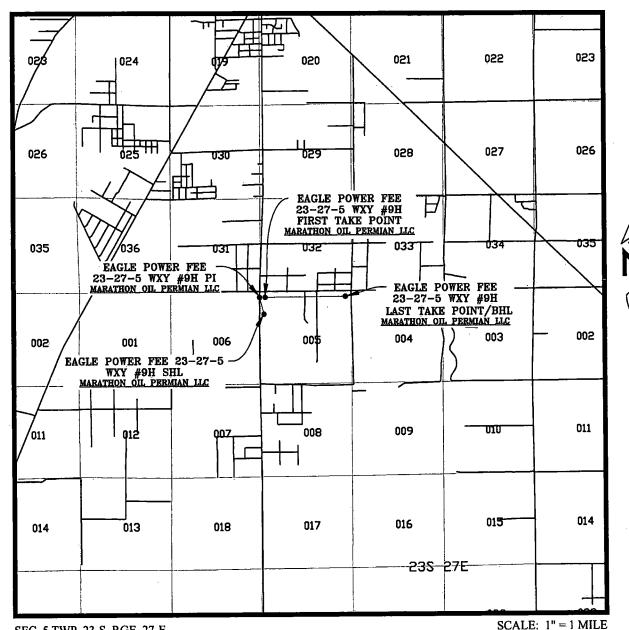

## **VICINITY MAP**

SEC. 5 TWP. 23-S RGE. 27-E

SURVEY: N.M.P.M. **COUNTY: EDDY** 

DESCRIPTION: 1286' FNL & 259' FWL

ELEVATION: 3179'

OPERATOR: MARATHON OIL PERMIAN LLC

LEASE: EAGLE POWER FEE 23-27-5 U.S.G.S. TOPOGRAPHIC MAP: OTIS, N.M.

PREPARED BY:

R-SQUARED GLOBAL, LLC

1309 LOUISVILLE AVENUE, MONROE, LA 71201

318-323-6900 OFFICE

JOB No. R3882\_001