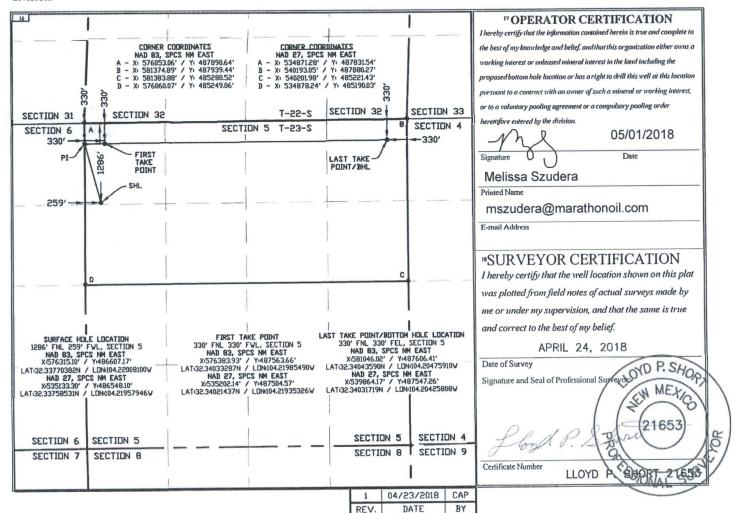

ARTESIA DISTRICT

District Office

1220 South St. Francis Dr.

Santa Fe, NM 87505

MAY 0 1 2018 ☐ AMENDED REPORT

WELL LOCATION AND ACREAGE DEDICATION FLAVED

| 220 PURPLE SAGE; WOLFCAMP (GAS) <sup>5</sup> Property Name <sup>6</sup> Well Number |
|-------------------------------------------------------------------------------------|
| <sup>5</sup> Property Name <sup>6</sup> Well Number                                 |
|                                                                                     |
| E POWER FEE 23-27-5 WXY 9H                                                          |
| <sup>8</sup> Operator Name <sup>9</sup> Elevation                                   |
| ARATHON OIL PERMIAN LLC 3179'                                                       |
|                                                                                     |

Surface Location Township Range Lot Idn Feet from the North/South line Feet from the East/West line County UL or lot no. Section WEST **EDDY** 5 NORTH 259 235 27E 1286 LOT 4(D)

"Bottom Hole Location If Different From Surface

|   | DOWOIL TABLE       |                                                            |          |       |            |               |                  |               |                |        |  |  |  |  |
|---|--------------------|------------------------------------------------------------|----------|-------|------------|---------------|------------------|---------------|----------------|--------|--|--|--|--|
| 1 | UL or lot no.      | Section                                                    | Township | Range | Lot Idn    | Feet from the | North/South line | Feet from the | East/West line | County |  |  |  |  |
|   | LOT 1(A)           | 5                                                          | 23S      | 27E   |            | 330           | NORTH            | 330           | EAST           | EDDY   |  |  |  |  |
| 1 | 12 Dedicated Acres | dicated Acres   13 Joint or Infill   14 Consolidation Code |          |       | Code 15 Or | der No.       |                  |               |                |        |  |  |  |  |
|   | 319.32             |                                                            |          |       |            |               |                  |               |                |        |  |  |  |  |

No allowable will be assigned to this completion until all interests have been consolidated or a non-standard unit has been approved by the division.