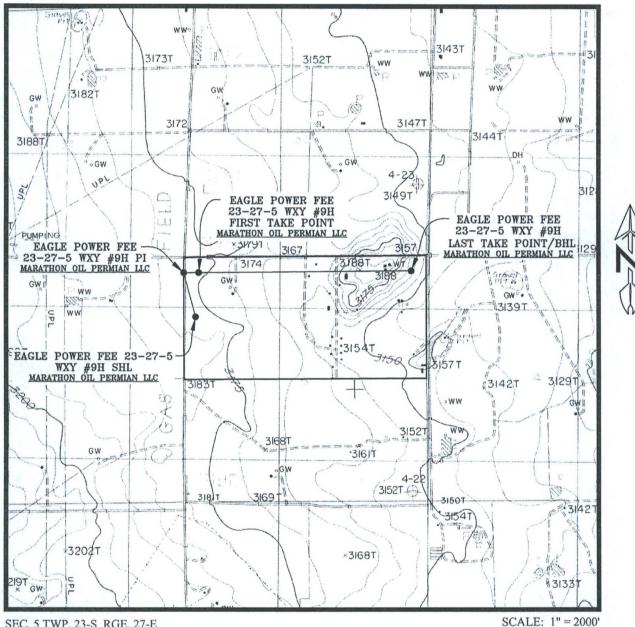

## LOCATION VERIFICATION MAP

SEC. 5 TWP. 23-S RGE. 27-E

SURVEY: N.M.P.M. COUNTY: EDDY

DESCRIPTION: 1286' FNL & 259' FWL

ELEVATION: 3179'

OPERATOR: MARATHON OIL PERMIAN LLC

LEASE: EAGLE POWER FEE 23-27-5 U.S.G.S. TOPOGRAPHIC MAP: OTIS, N.M.

> PREPARED BY: R-SQUARED GLOBAL, LLC 1309 LOUISVILLE AVENUE, MONROE, LA 71201 318-323-6900 OFFICE JOB No. R3882\_001

**CONTOUR INTERVAL = 10'** 