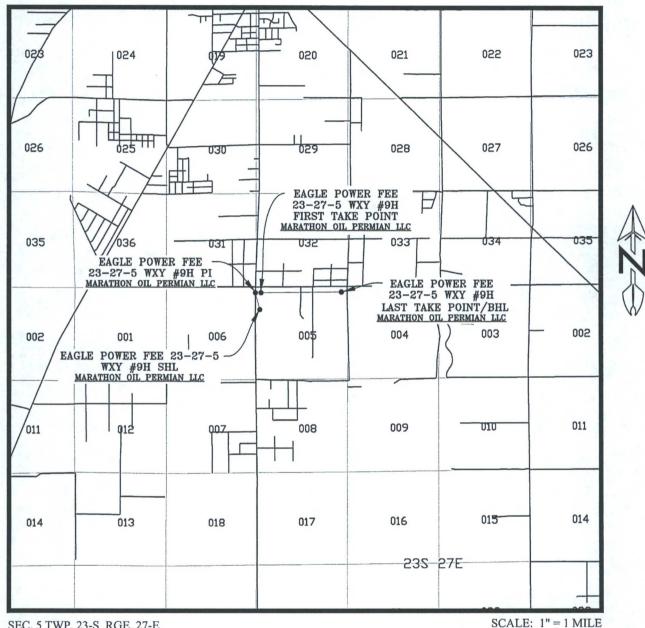

## VICINITY MAP

SEC. 5 TWP. 23-S RGE. 27-E

SURVEY: N.M.P.M. COUNTY: EDDY

DESCRIPTION: 1286' FNL & 259' FWL

ELEVATION: 3179'

OPERATOR: MARATHON OIL PERMIAN LLC

LEASE: EAGLE POWER FEE 23-27-5 U.S.G.S. TOPOGRAPHIC MAP: OTIS, N.M.