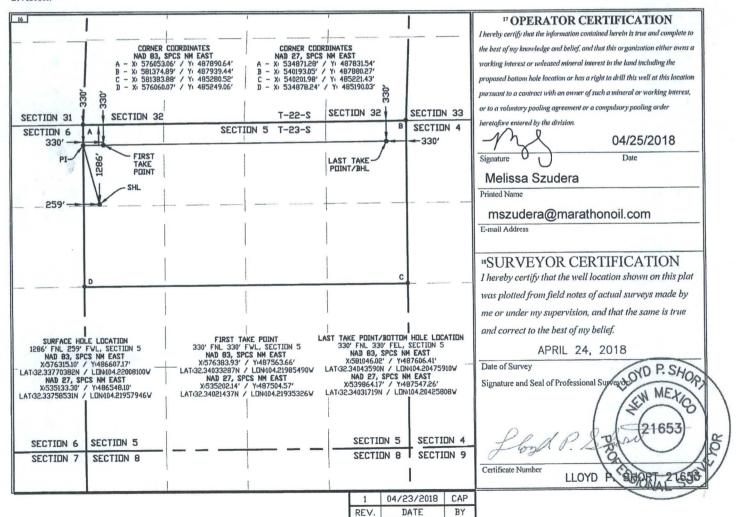

## WELL LOCATION AND ACREAGE DEDICATION PLAT

| API Number                 |   | <sup>2</sup> Pool Code | <sup>3</sup> Pool Name |                        |  |  |
|----------------------------|---|------------------------|------------------------|------------------------|--|--|
| 30-015-44911               |   | 98220                  | PURPLE SAGE; WOLFCAM   | MP (GAS)               |  |  |
| <sup>4</sup> Property Code | · | s Pr                   | operty Name            | 6 Well Number          |  |  |
| 321284                     |   | EAGLE POWER            | FEE 23-27-5 WXY        | 9H                     |  |  |
| OGRID No.                  |   |                        | perator Name           | <sup>9</sup> Elevation |  |  |
| 372098                     |   | MARATHON               | OIL PERMIAN LLC        | 3179'                  |  |  |

Surface Location

|               |         |          |       |         | ~             |                  |               |                |        |
|---------------|---------|----------|-------|---------|---------------|------------------|---------------|----------------|--------|
| UL or lot no. | Section | Township | Range | Lot Idn | Feet from the | North/South line | Feet from the | East/West line | County |
| LOT 4(D)      | 5       | 23S      | 27E   |         | 1286          | NORTH            | 259           | WEST           | EDDY   |

" Bottom Hole Location If Different From Surface

|                                                             |         |          | 100        | ttom in | to Location in | Difference I Tolli | DULLEGE       |                |        |
|-------------------------------------------------------------|---------|----------|------------|---------|----------------|--------------------|---------------|----------------|--------|
| UL or lot no.                                               | Section | Township | Range      | Lot Idn | Feet from the  | North/South line   | Feet from the | East/West line | County |
| LOT 1(A)                                                    | 5       | 23S      | 27E        |         | 330            | NORTH              | 330           | WEST           | EDDY   |
| 12 Dedicated Acres 13 Joint or Infill 14 Consolidation Code |         |          | Code 15 Or | der No. |                |                    |               | 1-             |        |
| 319.32                                                      |         |          |            |         |                |                    |               | Ea             | ste    |

No allowable will be assigned to this completion until all interests have been consolidated or a non-standard unit has been approved by the division.