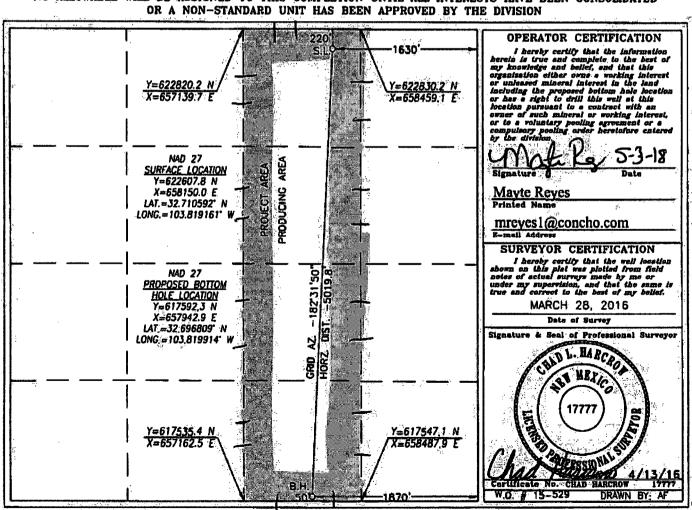

DISTRICT I
State of New Mexico
PROBLE (1916) 1803-01.05 | Process OIL CONSERVATION DIVISION

1220 SOUTH ST. FRANCIS DR. Santa Fe, New Mexico 87505

Form C-102 Revised August 1, 2011 Submit one copy to appropriate District Office

FRICT III RIO BRAZOS RD., AZTEC, NM 87410 :: (505) 334-6176 FAR: (805) 334-6170

MENDED REPORT

DISTRICT IV 1820 8. ST. FRANCE DR., BANTA FF., NH 87503 Phone: (608) 478-5460 Fax: (566) 478-5468

|                            | WELL LOCATION AND   | ACREAGE DEDICATION PLAT        |        |
|----------------------------|---------------------|--------------------------------|--------|
| API Number<br>30-015-43883 | Pool Code<br>308112 | Pool Name Watkins; Bone Spring |        |
| Property Code<br>308112    |                     | perty Name PURVIS STATE 8H     | ır     |
| OGRID No.<br>229137        |                     | rator Name Elevation 2666.5    | <br>5' |

Surface Location

| UL or lot No. | Section | Township      | Range | .Lot. Idn | Feet from the | North/South line | Feet from the | East/West line | County |
|---------------|---------|---------------|-------|-----------|---------------|------------------|---------------|----------------|--------|
| В             | 36      | 18 <b>-</b> S | 31-E  |           | 220           | NORTH            | 1630          | EAST           | EDDY   |

Bottom Hole Location If Different From Surface

| UL or lot No.  | Section<br>36 | Township<br>18-S | Range<br>31-E | Let Idn | Feet from the 50 | North/South line<br>SOUTH | Feet from the<br>1870 | East/West line | County   |
|----------------|---------------|------------------|---------------|---------|------------------|---------------------------|-----------------------|----------------|----------|
| Dedicated Acre | a Joint o     | r infili Co      | nsolidation   | Code Or | der No.          |                           |                       |                | <u> </u> |