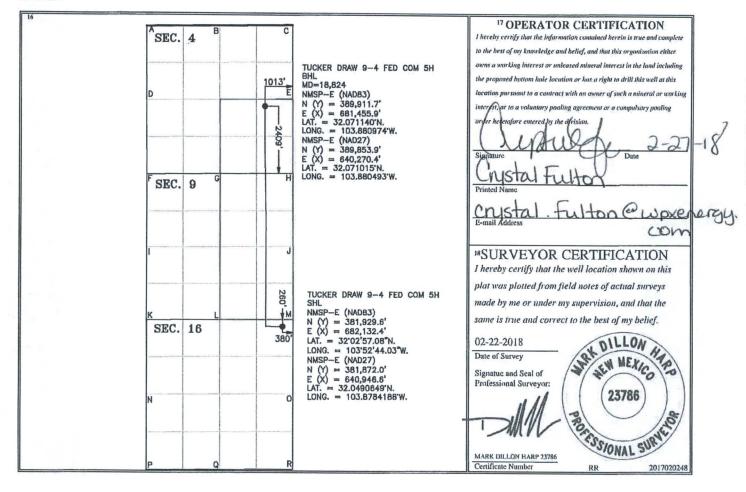

| 30-015-44488                     |               |                                                                 | 8                                                  | <sup>2</sup> Pool Code<br>98220 |                         | PURPLE SAGE WOLFCAMP GAS POOL |                   |                                |                                 |  |
|----------------------------------|---------------|-----------------------------------------------------------------|----------------------------------------------------|---------------------------------|-------------------------|-------------------------------|-------------------|--------------------------------|---------------------------------|--|
| Property Code<br>319751          |               |                                                                 | <sup>5</sup> Property Name TUCKER DRAW 9-4 FED COM |                                 |                         |                               |                   | <sup>6</sup> Well Number<br>5H |                                 |  |
| <sup>7</sup> OGRID No.<br>246289 |               | <sup>8</sup> Operator Name<br>RK1 EXPLORATION & PRODUCTION, LLC |                                                    |                                 |                         |                               |                   |                                | <sup>9</sup> Elevation<br>3103' |  |
| 4                                |               |                                                                 |                                                    |                                 | <sup>10</sup> Surface L | ocation                       |                   |                                |                                 |  |
| UL or lot no.                    | Section<br>16 | Township<br>26 S                                                |                                                    | Lot Idn                         | Feet from the 260       | North/South line<br>NORTH     | Feet from the 380 | East/West line<br>EAST         | County<br>EDDY                  |  |
|                                  |               |                                                                 | п Во                                               | ttom Hol                        | e Location If           | Different From                | Surface           |                                | - Victoria de Wilson            |  |
| UL or lot no.                    | Section<br>4  | Township<br>26 S                                                | Range                                              | Lot Idn                         | Feet from the 2,409     | North/South line<br>SOUTH     | Feet from the     | East/West line<br>EAST         | County<br>EDDY                  |  |
| 12 Dedicated Acres<br>480.0      | 13 Joint o    | r Infill                                                        | 14 Consolidation                                   | Code 15 Or                      | der No.                 |                               |                   |                                |                                 |  |