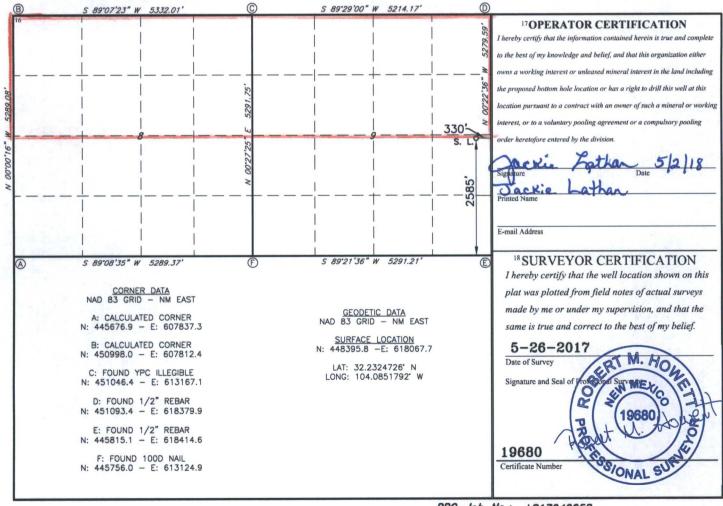

| strict <u>1</u><br>25 N. French Dr., Hobbs, NM 88240<br>ne: (575) 393-6161 Fax: (575) 393-0720 |               |                    |                        | State of New Mexico NED<br>Energy, Minerals & Natural Resources Department<br>OIL CONSERVATION DIVISION<br>1220 South St. Francis DF. 2018 |                       |                   |                                        |            | Form<br>Revised August<br>Submit one copy to appr<br>District |             |  |
|------------------------------------------------------------------------------------------------|---------------|--------------------|------------------------|--------------------------------------------------------------------------------------------------------------------------------------------|-----------------------|-------------------|----------------------------------------|------------|---------------------------------------------------------------|-------------|--|
|                                                                                                |               |                    | Energ                  |                                                                                                                                            |                       |                   |                                        |            |                                                               |             |  |
| rict II<br>S. First St., Artesia, NM 88210<br>ne: (575) 748-1283 Fax: (575) 748-9720           |               | 2                  |                        |                                                                                                                                            |                       |                   |                                        |            |                                                               |             |  |
|                                                                                                |               |                    |                        |                                                                                                                                            |                       |                   |                                        |            |                                                               |             |  |
| III<br>in Brazos Road Az                                                                       | tec NM 8741(  | 0                  |                        |                                                                                                                                            | 1220 South S          | St. FWHAPISIDI. C | 010                                    |            |                                                               |             |  |
| Rio Brazos Road, Aztec, NM 87410<br>ne: (505) 334-6178 Fax: (505) 334-6170                     |               | Santa Fe, NM 87505 |                        |                                                                                                                                            |                       |                   |                                        | AMENDED RE |                                                               |             |  |
| St. Francis Dr., Sa                                                                            | nta Fe. NM 87 | 505                |                        |                                                                                                                                            | -                     | ISTRICT II-ARTE   | SIA O.C.D.                             |            |                                                               | VIENDED RE  |  |
| (505) 476-3460 Fa                                                                              |               |                    |                        |                                                                                                                                            | U                     | SINO              |                                        |            |                                                               |             |  |
|                                                                                                |               | v                  | VELL L                 | OCATIO                                                                                                                                     | N AND ACR             | EAGE DEDIC        | ATION PLA                              | Т          |                                                               |             |  |
| <sup>1</sup> API Number                                                                        |               |                    | 2Pool Code 3 Pool Name |                                                                                                                                            |                       |                   |                                        |            | 1                                                             | • •         |  |
| 30-01                                                                                          | 5-4           | 4259               | 9                      | 8220                                                                                                                                       | > PL                  | Irole Sa.         | se. Jala                               | Fran       | 0                                                             | lags)       |  |
| 4 Property Co                                                                                  |               | 10001              |                        |                                                                                                                                            | 5 Property Na         | ame               | ), , , , , , , , , , , , , , , , , , , |            | 6                                                             | Well Number |  |
| 3178                                                                                           | 55            |                    |                        | CHICA                                                                                                                                      | GO 9/8 W2             | HE FEE COM        | 4                                      |            |                                                               | 2H          |  |
| 70GRID NO.                                                                                     |               |                    | 8 Operator Name        |                                                                                                                                            |                       |                   |                                        | 9Elevation |                                                               |             |  |
|                                                                                                |               |                    | MEWBOURNE OIL COMPANY  |                                                                                                                                            |                       |                   |                                        | 3017'      |                                                               |             |  |
|                                                                                                |               |                    |                        |                                                                                                                                            | <sup>10</sup> Surface | Location          |                                        |            |                                                               | 1           |  |
| UL or lot no.                                                                                  | Section       | Township           | Range                  | Lot Idn                                                                                                                                    | Feet from the         | North/South line  | Feet From the                          | East/We    | est line                                                      | County      |  |
| T                                                                                              | 9             | 24S                | 28E                    |                                                                                                                                            | 2585                  | SOUTH             | 330                                    | EAS        | ST                                                            | EDDY        |  |
| 1                                                                                              |               |                    | 11 ]                   | Bottom H                                                                                                                                   | Iole Location         | If Different Fro  | om Surface                             |            |                                                               |             |  |
| -                                                                                              |               |                    | -                      | Lot Idn                                                                                                                                    | Feet from the         | North/South line  | Feet from the                          | East/We    | est line                                                      | County      |  |
| UL or lot no.                                                                                  | Section       | Township           | Range                  | Lotiun                                                                                                                                     |                       |                   |                                        | West       |                                                               |             |  |
| UL or lot no.                                                                                  | Section       | Township<br>245    | Range                  | Lot Iul                                                                                                                                    | 2200                  | North             | 330                                    | We         | st                                                            | Eddy        |  |