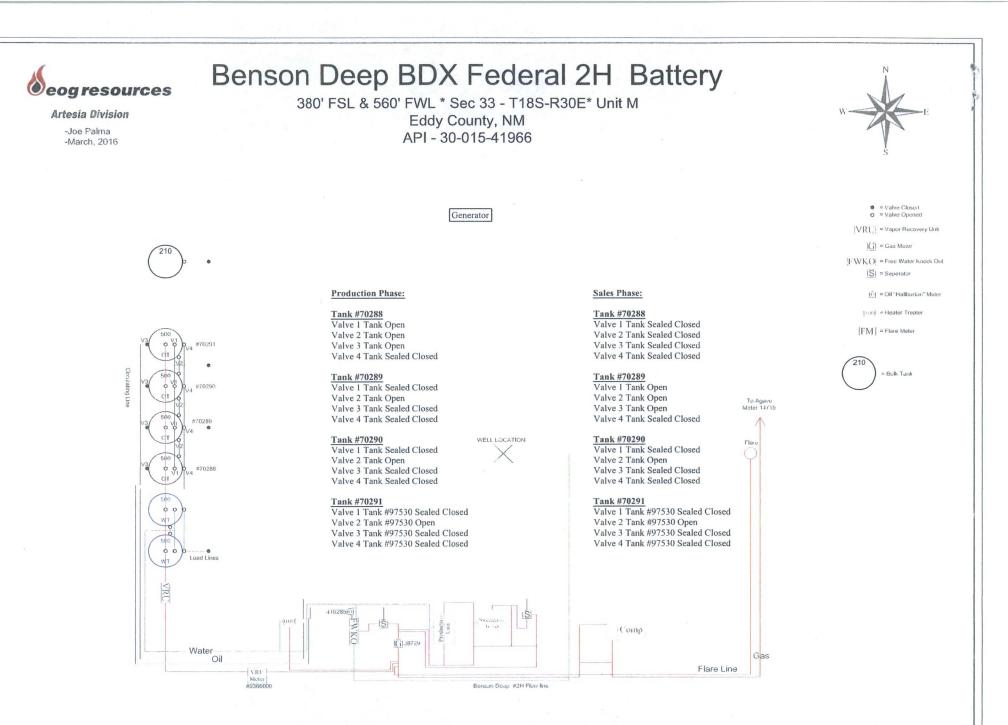

This diagram is subject to the Yates Petroleum Corporation August 1983 Security Plan which is on file at 105 South 4th Street, Artesia, NM