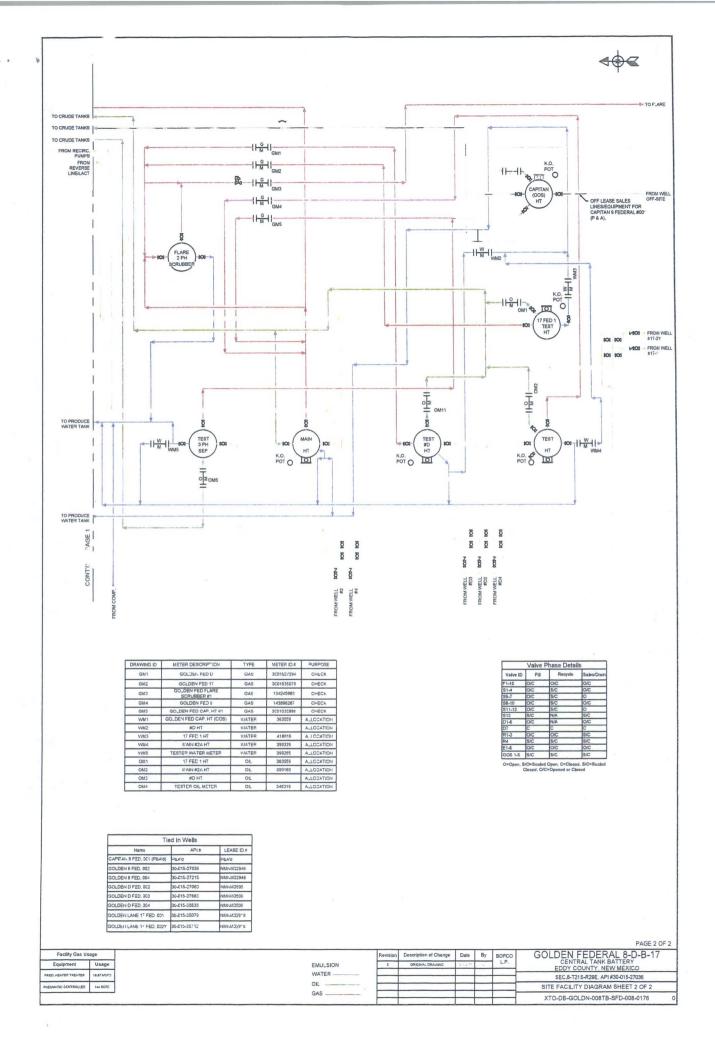

## 32. Additional remarks, continued

from this location. Equipment for the Capitan is shown in grey for reference.