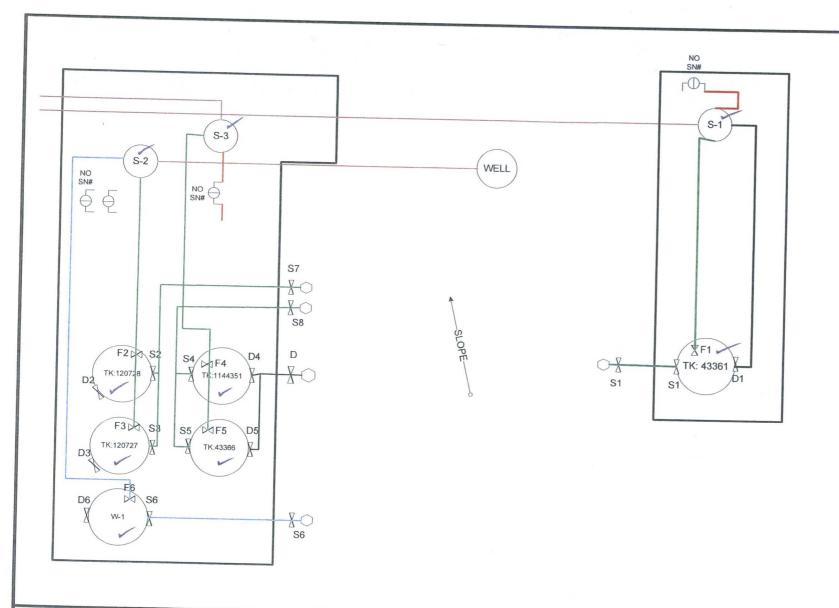

#### **KEY/NOTES**

WELL PAD NOT BERMED FIRE WALLS 1.5 – 2.5 FT

S-1 - S-3 - SEPARATORS

F1-F6 - FILL VALVES S1-S8 - SALES VALVES D1-D5 - DRAIN VALVES

WELLS FLOWING TO CTB: SHUGART WEST 24 G A FEDERAL 4 SHUGART WEST 24 FEDERAL 1 SHUGART WEST 24 J FEDERAL 3 SHUGART WEST 24 G FEDERAL 2

FIGURE TITLE SHUGART WEST 24 FEDERAL 1 DATE | APRIL 2018 SCALE NOT TO SCALE API LEASE DRAWN BY CA# 30-015-31340 APPROVED BY JVC NMNM93771 **OPERATOR** MARATHON OIL PERMIAN, LLC 5555 SAN FELIPSE ST, HOUSTON, TX 77056 LOCATION NESE-24-18S-30E LAT 32.7320747 **EDDY COUNTY, NM** 2310 FSL & 330 FEL LONG -103.9179993

# Valve Positioning in the Production Phase

Producing from TK: 43361 F1 is open F2, F3, F4, and F5 are closed S1-S5 are sealed closed D1-D5 are sealed closed

Producing from TK: 120728 F2 is open F3 is closed F1, F4, and F5 are open or closed

S1-S5 are sealed closed D1-D5 are sealed closed Producing from TK: 120727 F3 is open

F2 is closed

F1, F4, and F5 are open or closed S1-S5 are sealed closed D1-D5 are sealed closed

Producing from TK: 1144351 F4 is open

F5 is closed

F1, F2, and F3 are open or closed S1-S5 are sealed closed

D1-D5 are sealed closed

Producing from TK: 43366

F5 is open F4 is closed

Selling from TK: 43366

F4 is sealed closed

S1, S2, S3, S4 are sealed closed

S5 is open

F1, F2, and F3 are open or closed S1-S5 are sealed closed D1-D5 are sealed closed

# Valve Positioning in the Sales Phase

Selling from TK: 43361 S1 is open S2, S3, S4, S5 are sealed closed F1 is sealed closed F2, F3, F4 and F5 are open or closed D1-D5 are sealed closed

Selling from TK: 120728 S2 is open S1, S3, S4, S5 are sealed closed F2 is sealed closed

F1, F3, F4, and F5 are open or closed D1-D5 are sealed closed

Selling from TK: 120727 S3 is open S1, S2, S4, S5 are sealed closed F3 is sealed closed F1, F2, F4 and F5 are open or closed D1-D5 are sealed closed

Selling from TK: 1144351 S4 is open S1, S2, S3, S5 are sealed closed F4 is sealed closed F1, F2 F3, and F5 are open or closed

F1, F2 F3, and F4 are open or closed D1-D5 are sealed closed D1-D5 are sealed closed

### Valve Positioning in the Drain Phase

Draining from TK: 43361 D1 is open D2, D3, D4, D5 are sealed closed F1 is sealed closed F2, F3, F4 and F5 are open of closed S1-S5 are sealed closed

Draining from TK: 120728 D2 is open D1, D3, D4, D5 are sealed closed F2 is sealed closed F1, F3, F4, F5 are open of closed S1-S5 are sealed closed

D3 is open D1, D2, D4, D5 are sealed closed F3 is sealed closed F1, F2, F4, F5 are open of closed S1-S5 are sealed closed

Draining from TK: 120727

Draining from TK: 1144351 D4 is open D1, D2, D3, D5 are sealed closed F4 is sealed closed F1, F2, F3, F5 are open of closed S1-S5 are sealed closed

Draining from TK: 43366 D5 is open D1, D2, D3, D4 are sealed closed F5 is sealed closed F1, F2, F3, F4 are open of closed S1-S5 are sealed closed

FIGURE TITLE SHUGART WEST 24 FEDERAL 1 DATE APRIL 2018 SCALE NOT TO SCALE API LEASE DRAWN BY AC CA# 30-015-31340 APPROVED BY JVC NMNM93771 **OPERATOR** MARATHON OIL PERMIAN, LLC 5555 SAN FELIPSE ST, HOUSTON, TX 77056 LOCATION NESE-24-18S-30E LAT 32.7320747 EDDY COUNTY, NM 2310 FSL & 330 FEL LONG -103.9179993