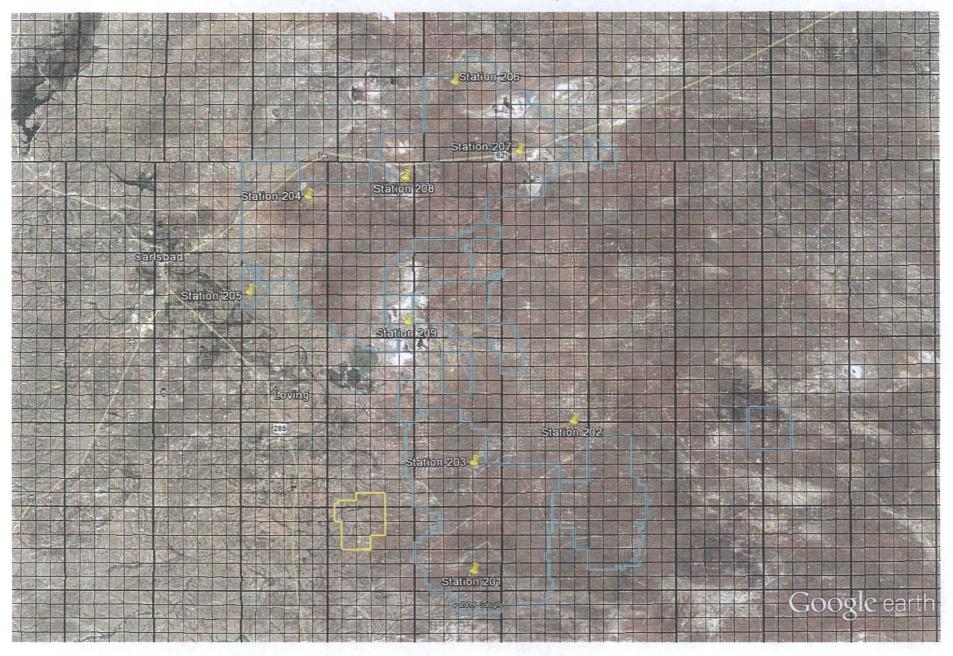

#### **XTO's Area of Interest**

XTO's area of interest is depicted in the overview map on the next page. Individual Google Earth images of each station have also been included.

#### **Monitoring Station Information**

| Station | •           |              |        |              |       | х       | TO/BOPCO | )         | •               |               |                         |                | Distance From |
|---------|-------------|--------------|--------|--------------|-------|---------|----------|-----------|-----------------|---------------|-------------------------|----------------|---------------|
| Number  | Latitude_83 | Longitude_83 | County | Township     | Range | Section | Lease    | BLM/State | Unit            | Lease Num     | Nearest Producing Well  | API            | Station (Ft)  |
| 201     | 32.093021   | -103.861308  | Eddy   | 25S          | 30E   | 34 Y    | es       | BLM       | Poker Lake      | NMNM 0005039A | Poker Lake Unit 421H    | 30015410330000 | 1,12          |
| 203     | 32.204673   | -103.860495  | Eddy   | 245          | 30E   | 22 Y    | es       | BLM       | Poker Lake      | NMNM 0002862  | Poker Lake Unit 324H    | 30015406850000 | 53;           |
| 204     | 32.479605   | -103.056895  | Eddy   | 215          | 28E   | 14 Y    | es       | BLM       | Big Eddy        | NMLC 0069219  | Big Eddy Unit 92        | 30015240830000 | 2,12          |
| 205     | 32.381146   | -104.127381  | Eddy   | 22S          | 28E   | 19 Y    | es       | BLM       | Old Indian Draw | NMNM 0415461  | Big Eddy Unit 218       | 30015362970000 | 7,02          |
| 206     | 32.596577   | -103.882583  | Eddy   | 205          | 31E   | 5 Y     | es       | BLM       | Big Eddy        | NMLC 0068408  | Big Eddy Unit DI4 270H  | 30015424790000 | 4,64          |
| 207     | 32.525056   | -103.80624   | Lea    | <b>20S</b> . | 32E   | 31 Y    | es       | BLM       | Big Eddy        | NMLC 0065751A | Big Eddy Unit DI5 4H    | 30015403970000 | 16,69         |
| 208     | 32.498793   | -103.941386  | Eddy   | 215          | 29E   | -12 Y   | 'es      | BLM       | Big Eddy        | NMNM 0006747  | Big Eddy Unit DI28 277H | 30015425680000 | 12,48         |