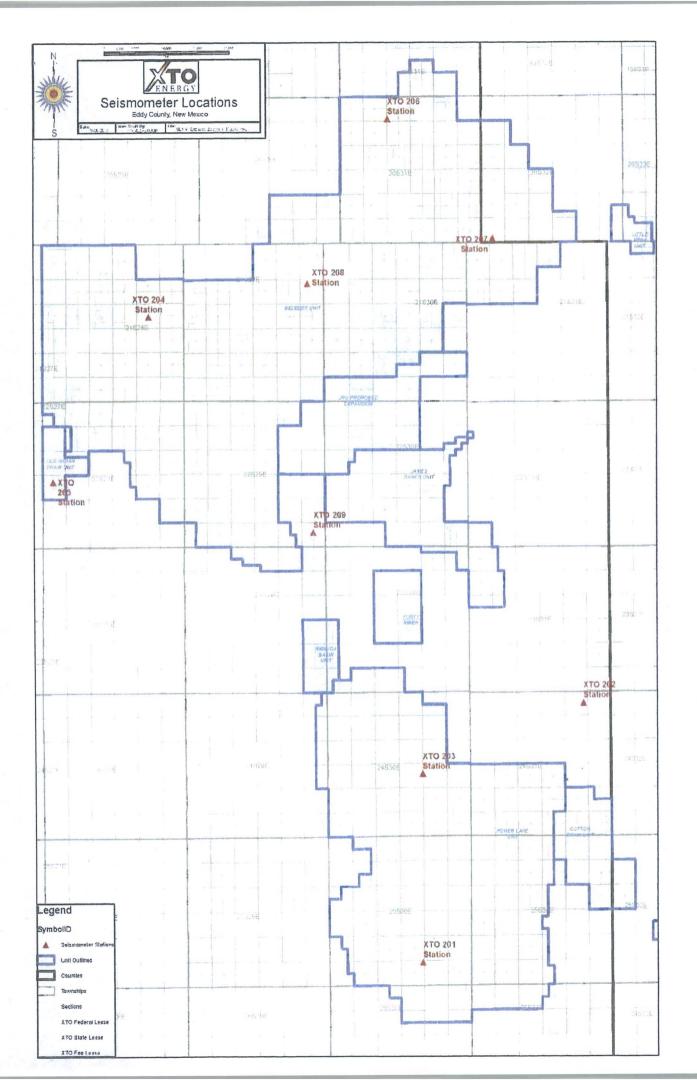

#### **XTO's Area of Interest**

XTO's area of interest is depicted in the overview map on the next page. Individual Google Earth images of each station have also been included.

#### **Monitoring Station Information**

| Station | •           |              |        |              |       | х       | TO/BOPCO | )         | •               |               |                         |                | Distance From |
|---------|-------------|--------------|--------|--------------|-------|---------|----------|-----------|-----------------|---------------|-------------------------|----------------|---------------|
| Number  | Latitude_83 | Longitude_83 | County | Township     | Range | Section | Lease    | BLM/State | Unit            | Lease Num     | Nearest Producing Well  | API            | Station (Ft)  |
| 201     | 32.093021   | -103.861308  | Eddy   | 25S          | 30E   | 34 Y    | es       | BLM       | Poker Lake      | NMNM 0005039A | Poker Lake Unit 421H    | 30015410330000 | 1,12          |
| 203     | 32.204673   | -103.860495  | Eddy   | 245          | 30E   | 22 Y    | es       | BLM       | Poker Lake      | NMNM 0002862  | Poker Lake Unit 324H    | 30015406850000 | 53;           |
| 204     | 32.479605   | -103.056895  | Eddy   | 215          | 28E   | 14 Y    | es       | BLM       | Big Eddy        | NMLC 0069219  | Big Eddy Unit 92        | 30015240830000 | 2,12          |
| 205     | 32.381146   | -104.127381  | Eddy   | 22S          | 28E   | 19 Y    | es       | BLM       | Old Indian Draw | NMNM 0415461  | Big Eddy Unit 218       | 30015362970000 | 7,02          |
| 206     | 32.596577   | -103.882583  | Eddy   | 205          | 31E   | 5 Y     | es       | BLM       | Big Eddy        | NMLC 0068408  | Big Eddy Unit DI4 270H  | 30015424790000 | 4,64          |
| 207     | 32.525056   | -103.80624   | Lea    | <b>20S</b> . | 32E   | 31 Y    | es       | BLM       | Big Eddy        | NMLC 0065751A | Big Eddy Unit DI5 4H    | 30015403970000 | 16,69         |
| 208     | 32.498793   | -103.941386  | Eddy   | 215          | 29E   | -12 Y   | 'es      | BLM       | Big Eddy        | NMNM 0006747  | Big Eddy Unit DI28 277H | 30015425680000 | 12,48         |