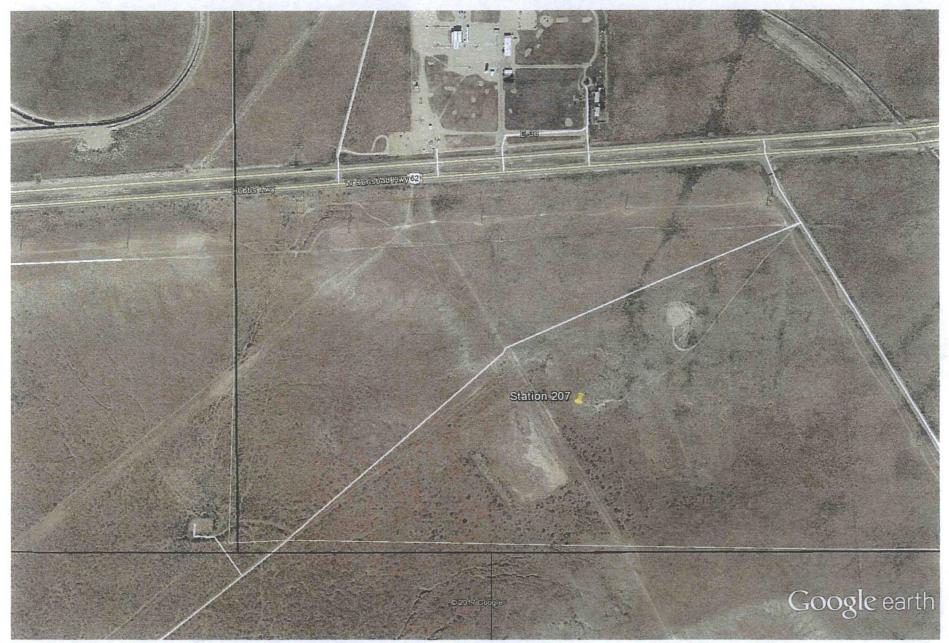

596577   | -103.882583  | Eddy   | 205          | 31E   | 5 Y     | es       | BLM       | Big Eddy        | NMLC 0068408  | Big Eddy Unit DI4 270H  | 30015424790000 | 4,64          |
| 207     | 32.525056   | -103.80624   | Lea    | <b>20S</b> . | 32E   | 31 Y    | es       | BLM       | Big Eddy        | NMLC 0065751A | Big Eddy Unit DI5 4H    | 30015403970000 | 16,69         |
| 208     | 32.498793   | -103.941386  | Eddy   | 215          | 29E   | -12 Y   | 'es      | BLM       | Big Eddy        | NMNM 0006747  | Big Eddy Unit DI28 277H | 30015425680000 | 12,48         |



## XTO Seismometer Station – Project Overview



Seismometer Station 201



## Seismometer Station 203



Seismometer Station 204



Seismometer Station 205



## Seismometer Station 206



Seismometer Station 207



## Seismometer Station 208