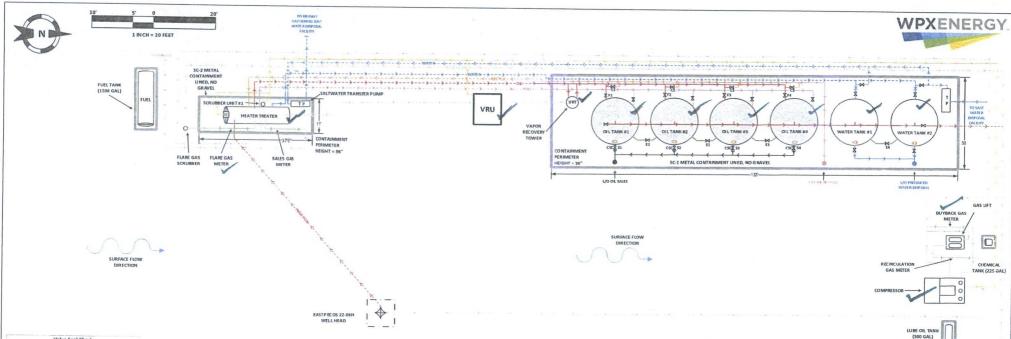

## Equipment: Volume & Dimensions

Oil Tank #1: 500 Bbl oil, 15.5' diameter Oil Tank #2: 500 Bbl oil, 15.5' diameter Oil Tank #3: 500 Bbl oil, 15.5' diameter Oil Tank #4: 500 Bbl oil, 15.5' diameter

Water Tank #1: 500 Bbl produced water, 15.5' diameter Water Tank #2: 500 Bbl produced water, 15.5' diameter Vapor Reduction Tower (VRT): 25.18 Bbl, 1.5' Diameter Heater Treater: 100.72 Bbl, 3.0' Diameter Scrubber Unit #1: 0.42 Bbl, 1.0' Diameter

NOTE: Some measurements on drawing are estimates and not field verified.

| FACILITY SITE DIAGRAM                                                                                                                                                                                         | LEGEND                                                                                                                                      |  |  |  |  |
|---------------------------------------------------------------------------------------------------------------------------------------------------------------------------------------------------------------|---------------------------------------------------------------------------------------------------------------------------------------------|--|--|--|--|
| RKI Exploration & Production, LLC – Permian Basin<br>EAST PECOS FEDERAL COM 22-6H<br>LEASE #NM-22634, NM-21767<br>UNIT O, SEC. 22 T26S R29E<br>API: 30-015-42281<br>Eddy County, NM<br>DRAWN BY: Brian Skyles | ABOVE-GRADE                                                                                                                                 |  |  |  |  |
| DATE: 06.20.2017 PRIMAD DE: WITCH AND DE HELL COMPLIANCE SOLUTIONS, INC.                                                                                                                                      | POR THE PERMIAN BASIN     POR THE PERMIAN BASIN     DIAGRAM LOCATED AT: WPX ENERGY PRODUCTION, INC. 5315 Buena Vista     Carlsbad NM, 88220 |  |  |  |  |