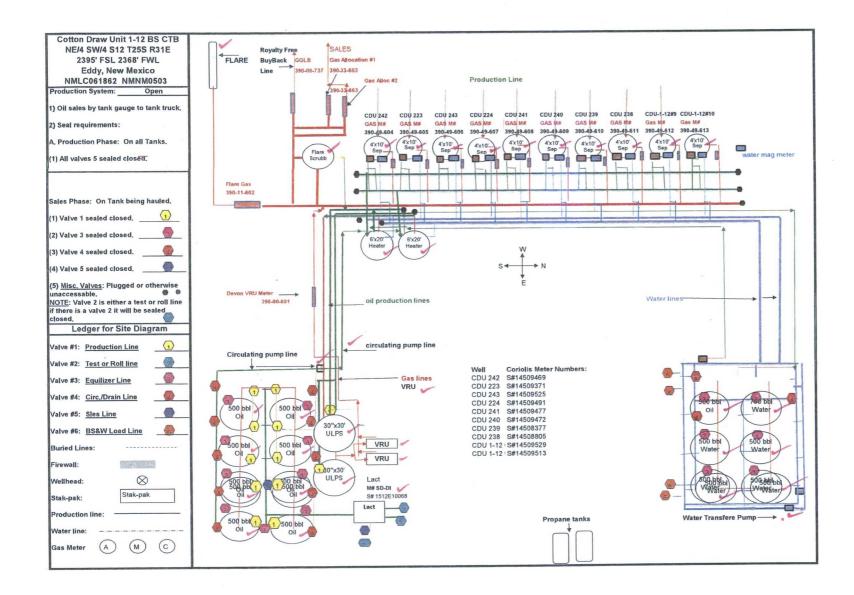

## Additional data for EC transaction #395751 that would not fit on the form

-7

32. Additional remarks, continued

Lease Number NMNM0503 API: 30-015-43599

Cotton Draw Unit 223H Location NWSE, S12, T25S, R31E Lease Number NMLC061862 API: 30-015-43275

Cotton Draw Unit 242H Location NESE, S12, R25S, T31E Lease Number NMNM0503 API: 30-015-43274

Cotton Draw Unit 241H Location NENW S13, T25S, R31E Lease Number NMNM0503 API: 30-015-43220

Cotton Draw Unit 240H Location NENW S13, T25S, R31E Lease Number NMLC061862 API: 30-015-43215

Cotton Draw Unit 239H Location NWNW \$13, T25S, R31E Lease Number NMNN0503 API: 30-015-43270

Cotton Draw Unit 238H Location NWNW S13, T25S, R31E Lease Number NMLC061862 API: 30-015-43269

ļ