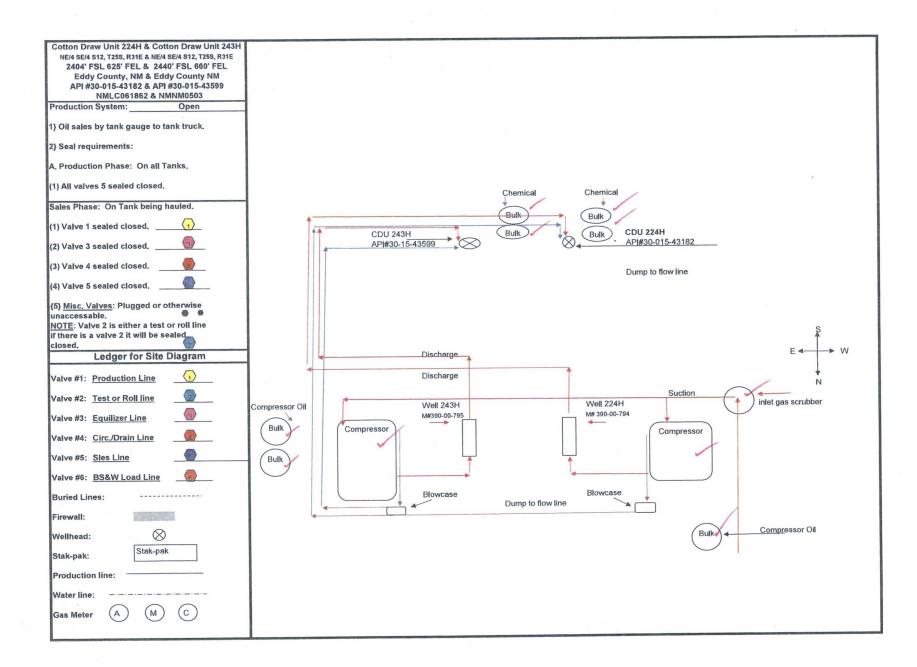

| Form 3160-5<br>(June 2015) UNITED STATES<br>DEPARTMENT OF THE INTERIOR<br>BUREAU OF LAND MANAGEMENT OCD Artesia<br>SUNDRY NOTICES AND REPORTS ON WELLS<br>Do not use this form for proposals to drill or to re-enter an<br>abandoned well. Use form 3160-3 (APD) for such proposals.<br>SUBMIT IN TRIPLICATE - Other instructions on page 2 |                                 |                                      |                                |                           | FORM APPROVED<br>OMB NO. 1004-0137<br>Expires: January 31, 2018<br>5. Lease Serial No.<br>NMLC061862<br>6. If Indian, Allottee or Tribe Name<br>7. If Unit or CA/Agreement, Name and/or No.<br>891005247E |                             |                                                                                                         |  |                                                       |  |                                                             |                                               |  |
|---------------------------------------------------------------------------------------------------------------------------------------------------------------------------------------------------------------------------------------------------------------------------------------------------------------------------------------------|---------------------------------|--------------------------------------|--------------------------------|---------------------------|-----------------------------------------------------------------------------------------------------------------------------------------------------------------------------------------------------------|-----------------------------|---------------------------------------------------------------------------------------------------------|--|-------------------------------------------------------|--|-------------------------------------------------------------|-----------------------------------------------|--|
|                                                                                                                                                                                                                                                                                                                                             |                                 |                                      |                                |                           |                                                                                                                                                                                                           |                             | 1. Type of Well                                                                                         |  |                                                       |  |                                                             | 8. Well Name and No.<br>COTTON DRAW UNIT 224H |  |
|                                                                                                                                                                                                                                                                                                                                             |                                 |                                      |                                |                           |                                                                                                                                                                                                           |                             | 2. Name of Operator Contact: SHEILA A FISHER<br>DEVON ENERGY PRODUCTION CON Line: Sheila.Fisher@dvn.com |  |                                                       |  |                                                             | 9. API Well No.<br>30-015-43182-00-S1         |  |
|                                                                                                                                                                                                                                                                                                                                             |                                 |                                      |                                |                           |                                                                                                                                                                                                           |                             | 3a. Address<br>6488 SEVEN RIVERS HIGHV<br>ARTESIA, NM 88211                                             |  | bb. Phone No. (include area code)<br>Ph: 575-748-1829 |  | 10. Field and Pool or Exploratory Area<br>PADUCA<br>UNKNOWN |                                               |  |
| 4. Location of Well (Footage, Sec., T., R., M., or Survey Description)                                                                                                                                                                                                                                                                      |                                 |                                      |                                |                           | 11. County or Parish, State                                                                                                                                                                               |                             |                                                                                                         |  |                                                       |  |                                                             |                                               |  |
| Sec 12 T25S R31E Lot I 2404FSL 625FEL                                                                                                                                                                                                                                                                                                       |                                 |                                      | EDDY COUN                      |                           | DY COUNTY                                                                                                                                                                                                 | ′, NM -                     |                                                                                                         |  |                                                       |  |                                                             |                                               |  |
| 12. CHECK THE A                                                                                                                                                                                                                                                                                                                             | PPROPRIATE BOX(ES)              | TO INDICAT                           | E NATURE O                     | F NOTICE, REPO            | RT, OR OTH                                                                                                                                                                                                | IER DATA                    |                                                                                                         |  |                                                       |  |                                                             |                                               |  |
| TYPE OF SUBMISSION                                                                                                                                                                                                                                                                                                                          | TYPE OF ACTION                  |                                      |                                |                           |                                                                                                                                                                                                           |                             |                                                                                                         |  |                                                       |  |                                                             |                                               |  |
| Notice of Intent                                                                                                                                                                                                                                                                                                                            | □ Acidize                       | 🗖 Deep                               | en                             | Production (Sta           | rt/Resume)                                                                                                                                                                                                | □ Water Shut-Of             |                                                                                                         |  |                                                       |  |                                                             |                                               |  |
| □ Notice of Intent                                                                                                                                                                                                                                                                                                                          | Alter Casing                    |                                      | aulic Fracturing               | Reclamation               |                                                                                                                                                                                                           | U Well Integrity            |                                                                                                         |  |                                                       |  |                                                             |                                               |  |
| 🛛 Subsequent Report                                                                                                                                                                                                                                                                                                                         | Casing Repair                   | □ New                                | Construction                   | Recomplete                |                                                                                                                                                                                                           | Other<br>Site Facility Diag |                                                                                                         |  |                                                       |  |                                                             |                                               |  |
| Final Abandonment Notice                                                                                                                                                                                                                                                                                                                    | Change Plans                    | 🗖 Plug                               | and Abandon                    | Temporarily Abandon m/Se  |                                                                                                                                                                                                           | m/Security Plan             |                                                                                                         |  |                                                       |  |                                                             |                                               |  |
|                                                                                                                                                                                                                                                                                                                                             | Convert to Injection            |                                      |                                | UWater Disposal           | proposed work and approximate duration there                                                                                                                                                              |                             |                                                                                                         |  |                                                       |  |                                                             |                                               |  |
| determined that the site is ready for final inspection.<br>Attached is the site facility diagram for the Cotton Draw Unit 1-12<br>that produce to this battery updated to reconcile Notice of Writter<br>Associated wells that produce to the Cotton Draw Unit 1-12 BS C                                                                    |                                 |                                      | CTB and the as<br>ler 18GRB17W | sociated wells            | of for recor                                                                                                                                                                                              | 3-18<br>M. NMOCD            |                                                                                                         |  |                                                       |  |                                                             |                                               |  |
| Cotton Draw Unit 224H<br>Location NESE, S12, T25S, I<br>Lease Number NMLC061862<br>API: 30-015-43182                                                                                                                                                                                                                                        | RECEIVE                         | RECEIVED                             |                                | 1 1 2018                  |                                                                                                                                                                                                           |                             |                                                                                                         |  |                                                       |  |                                                             |                                               |  |
| Cotton Draw Unit 243H<br>Location NESE, S12, T25S, R31E                                                                                                                                                                                                                                                                                     |                                 |                                      |                                |                           | EAU OF LAND MANAGEMENT<br>CARLSBAD FIELD OFFICE                                                                                                                                                           |                             |                                                                                                         |  |                                                       |  |                                                             |                                               |  |
|                                                                                                                                                                                                                                                                                                                                             | DISTR                           | RICT II-ARTES                        | AOCD                           | CARLSBA                   | U FIELD OFFI                                                                                                                                                                                              | CE                          |                                                                                                         |  |                                                       |  |                                                             |                                               |  |
| 14. I hereby certify that the foregoing                                                                                                                                                                                                                                                                                                     |                                 | 395751 verifie                       | by the BLM We                  | to the Carlsbad           |                                                                                                                                                                                                           |                             |                                                                                                         |  |                                                       |  |                                                             |                                               |  |
| Name (Printed/Typed) SHEILA A FISHER                                                                                                                                                                                                                                                                                                        |                                 |                                      | Title FIELD ADMIN SUPPORT      |                           |                                                                                                                                                                                                           |                             |                                                                                                         |  |                                                       |  |                                                             |                                               |  |
| Signature (Electronic                                                                                                                                                                                                                                                                                                                       | Submission)                     |                                      | Date 11/21/2                   | 017                       |                                                                                                                                                                                                           |                             |                                                                                                         |  |                                                       |  |                                                             |                                               |  |
|                                                                                                                                                                                                                                                                                                                                             | THIS SPACE F                    | OR FEDERA                            | L OR STATE                     | OFFICE USE                |                                                                                                                                                                                                           |                             |                                                                                                         |  |                                                       |  |                                                             |                                               |  |
| Approved By                                                                                                                                                                                                                                                                                                                                 |                                 |                                      | Title                          |                           |                                                                                                                                                                                                           | Date                        |                                                                                                         |  |                                                       |  |                                                             |                                               |  |
|                                                                                                                                                                                                                                                                                                                                             | ed. Approval of this notice doe | s not warrant or<br>le subject lease |                                |                           |                                                                                                                                                                                                           |                             |                                                                                                         |  |                                                       |  |                                                             |                                               |  |
| Conditions of approval, if any, are attach<br>certify that the applicant holds legal or eo<br>which would entitle the applicant to cond                                                                                                                                                                                                     | fuct operations thereon.        |                                      | Office                         |                           |                                                                                                                                                                                                           |                             |                                                                                                         |  |                                                       |  |                                                             |                                               |  |
| Conditions of approval, if any, are attach                                                                                                                                                                                                                                                                                                  | duct operations thereon.        | a crime for any pe                   | rson knowingly and             | l willfully to make to an | ny department o                                                                                                                                                                                           | r agency of the United      |                                                                                                         |  |                                                       |  |                                                             |                                               |  |