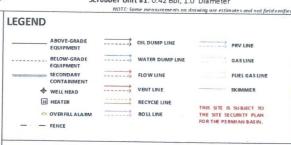

## **FACILITY SITE DIAGRAM**

RKI Exploration & Production, LLC - Permian Basin RDX FEDERAL COM 17-40H SEC. 17, T26S, R30E Latitude: 32.049008°, Longitude: -103.899351° API: 30-015-43634 Eddy County, NM