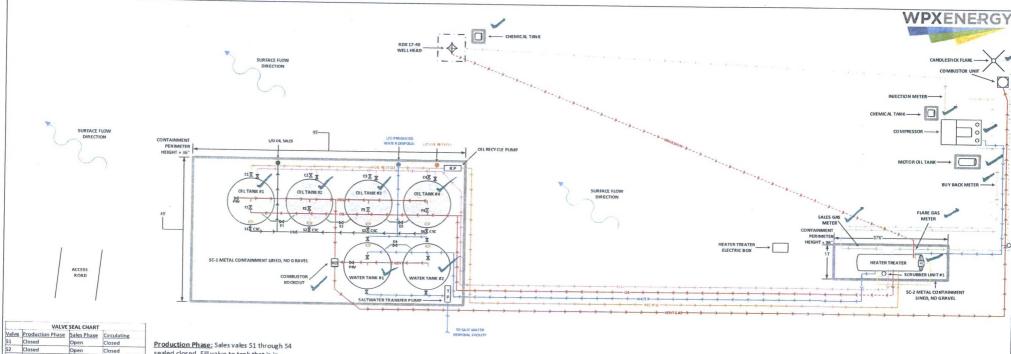

\*\* OPERATOR-SUBMITTED \*\* OPERATOR-SUBMITTED \*\*

S1 Closed S2 Closed S3 Closed S4 Closed Closed Closed or Open Closed or Open Closed Closed Closed Closed Closed or Open Closed or Open Closed or Open Closed or Open Closed

sealed closed. Fill valve to tank that is in production will be open. Equalizer valve to tank that is in production will be open. Circulating valves will be open as necessary, then released.

Sales Phase: The tank from which sales are being made will be isolated by sealing closed the fill valve, circulating valve, and the equalizer valve during sales and opening the sales valve. Upon completion of the sale the sales valve will be released. Sales by truck will be by tank gauge.

## **Equipment: Volume & Dimensions**

Oil Tank #1: 500 Bbl oil, 15.5' diameter Oil Tank #2: 500 Bbl oil, 15.5' diameter Oil Tank #3: 500 Bbl oil, 15.5' diameter Oil Tank #4: 500 Bbl oil, 15.5' diameter Water Tank #1: 500 Bbl produced water, 15.5' diameter

Water Tank #2: 500 Bbl produced water, 15.5' diameter Heater Treater: 100.72 Bbl, 3.0' Diameter

Scrubber Unit #1: 0.42 Bbl, 1.0' Diameter

## **FACILITY SITE DIAGRAM**

RKI Exploration & Production, LLC - Permian Basin RDX FEDERAL COM 17-40H SEC. 17, T26S, R30E Latitude: 32.049008°, Longitude: -103.899351° API: 30-015-43634 Eddy County, NM

> DRAWN BY: Gunnar Westerman DATE: 07.05.2017

HRL COMPLIANCE SOLUTIONS. INC. Environmental Consultants