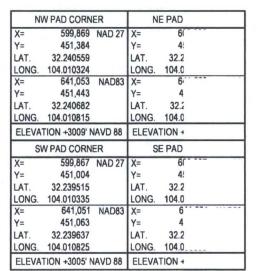

#### Location of Well

1. SHL: SESW / 295 FSL / 1592 FWL / TWSP: 24S / RANGE: 29E / SECTION: 5 / LAT: 32.240224 / LONG: -104.010042 (TVD: 0 feet, MD: 0 feet) PPP: SESW / 330 FSL / 2178 FWL / TWSP: 24S / RANGE: 29E / SECTION: 5 / LAT: 32.240429 / LONG: -104.008146 (TVD: 10234 feet, MD: 20309 feet) BHL: NENW / 180 FNL / 2178 FWL / TWSP: 23S / RANGE: 29E / SECTION: 32 / LAT: 32.268093 / LONG: -104.008464 (TVD: 10234 feet, MD: 20309 feet)