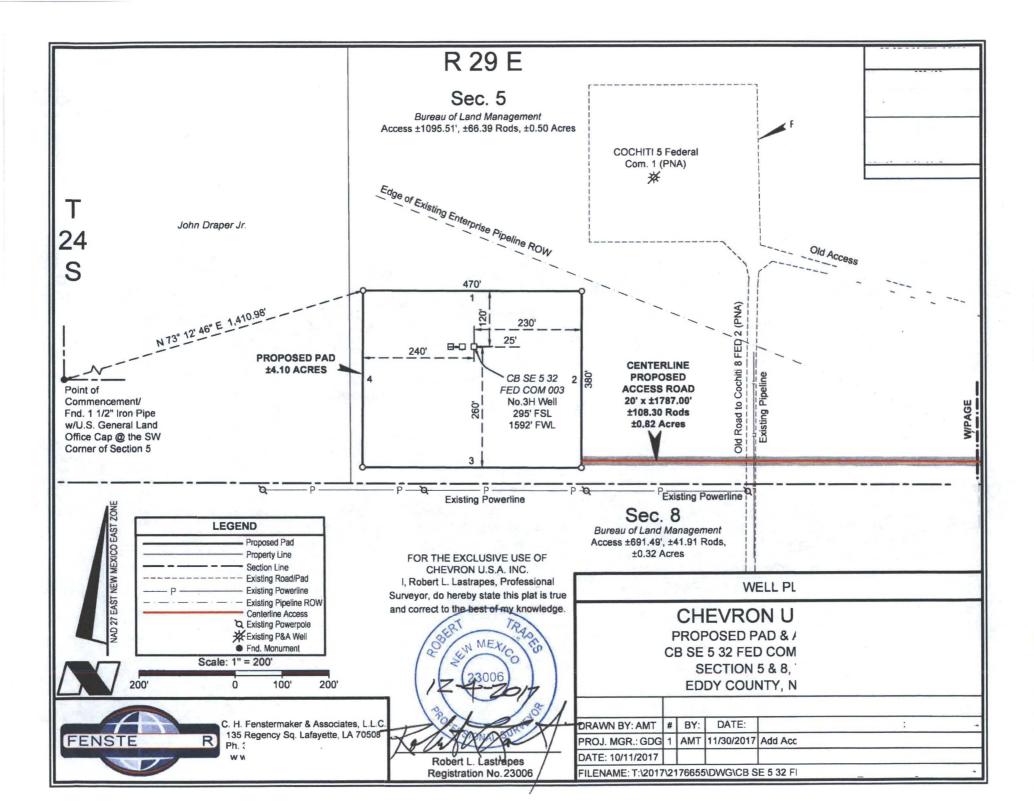

#### Location of Well

1. SHL: SESW / 295 FSL / 1592 FWL / TWSP: 24S / RANGE: 29E / SECTION: 5 / LAT: 32.240224 / LONG: -104.010042 (TVD: 0 feet, MD: 0 feet) PPP: SESW / 330 FSL / 2178 FWL / TWSP: 24S / RANGE: 29E / SECTION: 5 / LAT: 32.240429 / LONG: -104.008146 (TVD: 10234 feet, MD: 20309 feet) BHL: NENW / 180 FNL / 2178 FWL / TWSP: 23S / RANGE: 29E / SECTION: 32 / LAT: 32.268093 / LONG: -104.008464 (TVD: 10234 feet, MD: 20309 feet)