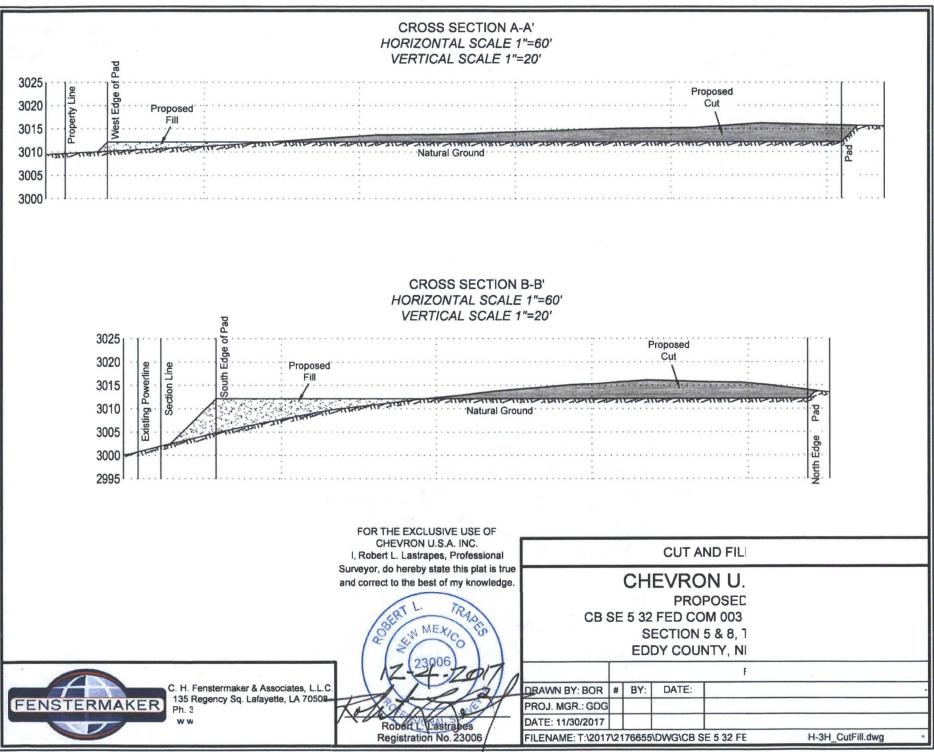

#### Location of Well

1. SHL: SESW / 295 FSL / 1592 FWL / TWSP: 24S / RANGE: 29E / SECTION: 5 / LAT: 32.240224 / LONG: -104.010042 (TVD: 0 feet, MD: 0 feet) PPP: SESW / 330 FSL / 2178 FWL / TWSP: 24S / RANGE: 29E / SECTION: 5 / LAT: 32.240429 / LONG: -104.008146 (TVD: 10234 feet, MD: 20309 feet) BHL: NENW / 180 FNL / 2178 FWL / TWSP: 23S / RANGE: 29E / SECTION: 32 / LAT: 32.268093 / LONG: -104.008464 (TVD: 10234 feet, MD: 20309 feet)