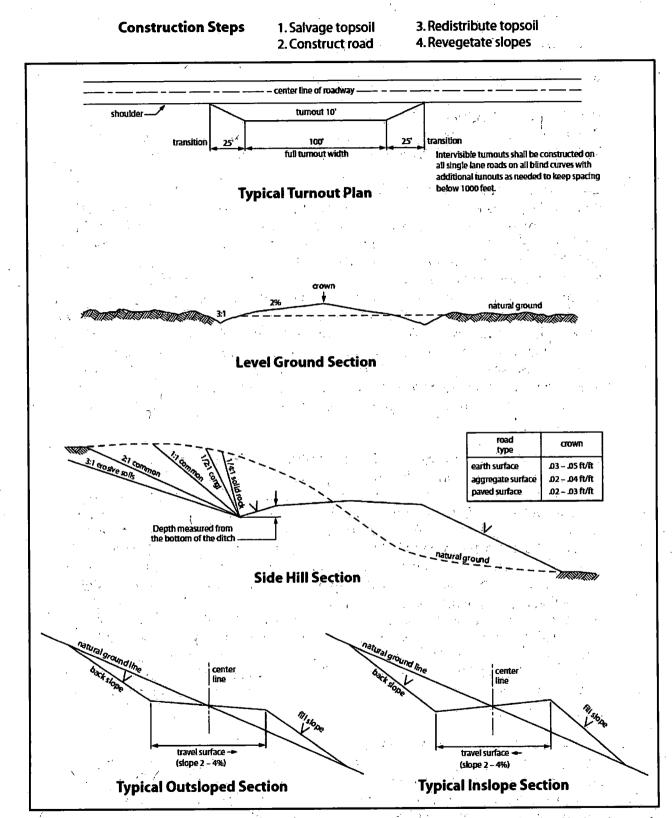

# GENERAL REQUIREMENTS

The BLM is to be notified in advance for a representative to witness:

- a. Spudding well (minimum of 24 hours)
- b. Setting and/or Cementing of all casing strings (minimum of 4 hours)
- c. BOPE tests (minimum of 4 hours)
  - Chaves and Roosevelt Counties Call the Roswell Field Office, 2909 West Second St., Roswell NM 88201. During office hours call (575) 627-0272.

.

- After office hours call (575)
- $\boxtimes$  Eddy County
  - Call the Carlsbad Field Office, 620 East Greene St., Carlsbad, NM 88220, (575) 361-2822
- Lea County
  - Call the Hobbs Field Station, 414 West Taylor, Hobbs NM 88240, (575) 393-3612
- 1. Unless the production casing has been run and cemented or the well has been properly plugged, the drilling rig shall not be removed from over the hole without prior approval.
  - a. In the event the operator has proposed to drill multiple wells utilizing a
  - skid/walking rig. Operator shall secure the wellbore on the current well, after installing and testing the wellhead, by installing a blind flange of like pressure rating to the wellhead and a pressure gauge that can be monitored while drilling is performed on the other well(s).
  - b. When the operator proposes to set surface casing with Spudder Rig
    - Notify the BLM when moving in and removing the Spudder Rig.
      - Notify the BLM when moving in the 2<sup>nd</sup> Rig. Rig to be moved in within 90 days of notification that Spudder Rig has left the location.
      - BOP/BOPE test to be conducted per Onshore Oil and Gas Order No. 2 as soon as 2nd Rig is rigged up on well.
- 2. Floor controls are required for 3M or Greater systems. These controls will be on the rig floor, unobstructed, readily accessible to the driller and will be operational at all times during drilling and/or completion activities. Rig floor is defined as the area immediately around the rotary table; the area immediately above the substructure on which the draw works are located, this does not include the dog house or stairway area.

Page 3 of 7

3. The record of the drilling rate along with the GR/N well log run from TD to surface (horizontal well – vertical portion of hole) shall be submitted to the BLM office as well as all other logs run on the borehole 30 days from completion. If available, a digital copy of the logs is to be submitted in addition to the paper copies. The Rustler top and top and bottom of Salt are to be recorded on the Completion Report.