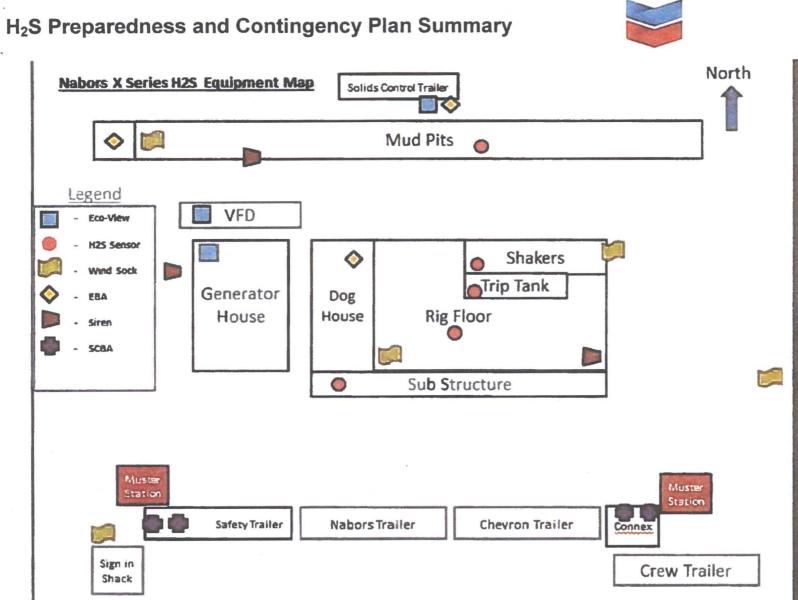

#### A. Hydrogen Sulfide

Hydrogen Sulfide (H2S) monitors shall be installed prior to drilling out the surface shoe. If H2S is detected in concentrations greater than 100 ppm, the Hydrogen Sulfide area shall meet Onshore Order 6 requirements, which includes equipment and personnel/public protection items. If Hydrogen Sulfide is encountered, provide measured values and formations to the BLM.