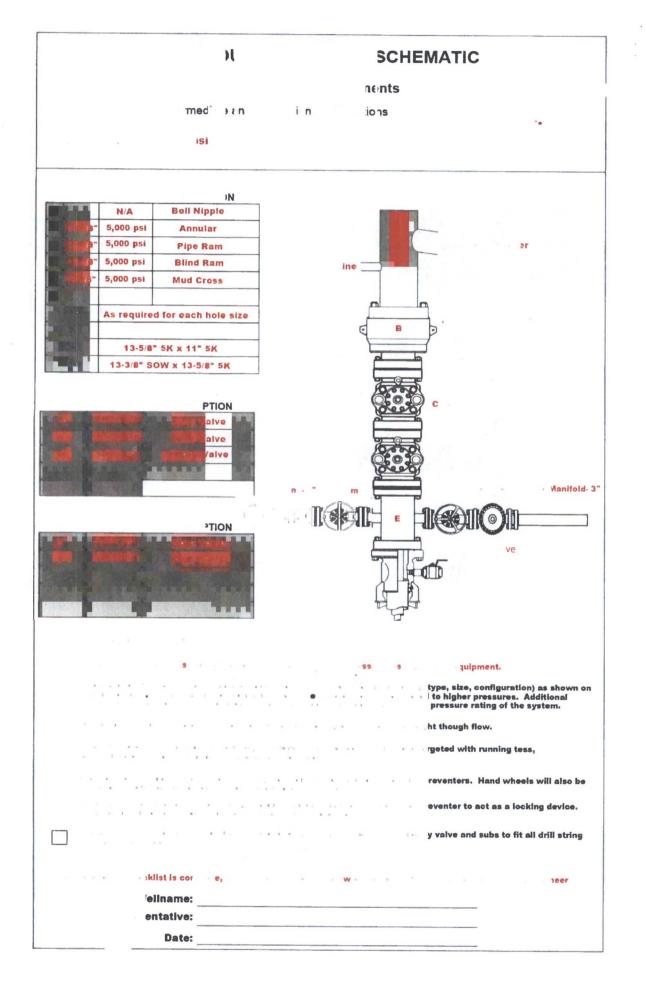

#### C. PRESSURE CONTROL

- 1. Variance approved to use flex line from BOP to choke manifold. Manufacturer's specification to be readily available. No external damage to flex line. Flex line to be installed as straight as possible (no hard bends).
- 2. Minimum working pressure of the blowout preventer (BOP) and related equipment (BOPE) required for drilling below the surface casing shoe shall be **5000 (5M)** psi.

#### **B. PRESSURE CONTROL**

- 1. All blowout preventer (BOP) and related equipment (BOPE) shall comply with well control requirements as described in Onshore Oil and Gas Order No. 2 and API RP 53 Sec. 17.
- 2. If a variance is approved for a flexible hose to be installed from the BOP to the choke manifold, the following requirements apply: The flex line must meet the requirements of API 16C. Check condition of flexible line from BOP to choke manifold, replace if exterior is damaged or if line fails test. Line to be as straight as possible with no hard bends and is to be anchored according to Manufacturer's requirements. The flexible hose can be exchanged with a hose of equal size and equal or greater pressure rating. Anchor requirements, specification sheet and hydrostatic pressure test certification matching the hose in service, to be onsite for review. These documents shall be posted in the company man's trailer and on the rig floor.
- 3. 5M or higher system requires an HCR valve, remote kill line and annular to match. The remote kill line is to be installed prior to testing the system and tested to stack pressure.

4. If the operator has proposed a multi-bowl wellhead assembly in the APD. The following requirements must be met:

- a. Wellhead shall be installed by manufacturer's representatives, submit documentation with subsequent sundry.
- b. If the welding is performed by a third party, the manufacturer's representative shall monitor the temperature to verify that it does not exceed the maximum temperature of the seal.
- c. Manufacturer representative shall install the test plug for the initial BOP test.
- d. If the cement does not circulate and one inch operations would have been possible with a standard wellhead, the well head shall be cut off,
  - cementing operations performed and another wellhead installed.
- e. Whenever any seal subject to test pressure is broken, all the tests in OOGO2.III.A.2.i must be followed.
- 5. The appropriate BLM office shall be notified a minimum of 4 hours in advance for a representative to witness the tests.