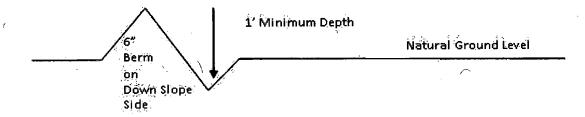

#### **B. CASING**

- 1. The 13-3/8 inch surface casing shall be set at approximately 350 feet (a minimum of 25 feet into the Rustler Anhydrite and above the salt) and cemented to the surface.
  - a. If cement does not circulate to the surface, the appropriate BLM office shall be notified and a temperature survey utilizing an electronic type temperature survey with surface log readout will be used or a cement bond log shall be run to verify the top of the cement. Temperature survey will be run a minimum of six hours after pumping cement and ideally between 8-10 hours after completing the cement job.
  - b. Wait on cement (WOC) time for a primary cement job will be a minimum of <u>8</u> <u>hours</u> or 500 pounds compressive strength, whichever is greater. (This is to include the lead cement).

Page 1 of 7

- c. Wait on cement (WOC) time for a remedial job will be a minimum of 4 hours after bringing cement to surface or 500 pounds compressive strength, whichever is greater.
- d. If cement falls back, remedial cementing will be done prior to drilling out that string.