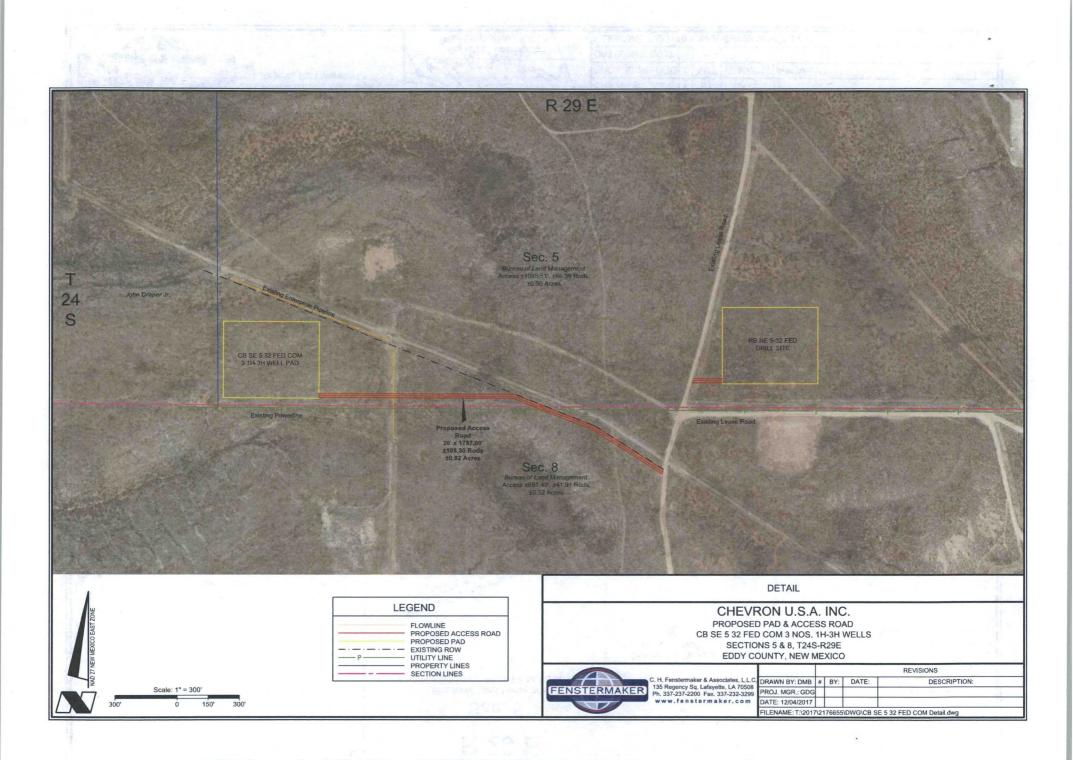

#### Location of Well

1. SHL: SESW / 295 FSL / 1592 FWL / TWSP: 24S / RANGE: 29E / SECTION: 5 / LAT: 32.240224 / LONG: -104.010042 (TVD: 0 feet, MD: 0 feet) PPP: SESW / 330 FSL / 2178 FWL / TWSP: 24S / RANGE: 29E / SECTION: 5 / LAT: 32.240429 / LONG: -104.008146 (TVD: 10234 feet, MD: 20309 feet) BHL: NENW / 180 FNL / 2178 FWL / TWSP: 23S / RANGE: 29E / SECTION: 32 / LAT: 32.268093 / LONG: -104.008464 (TVD: 10234 feet, MD: 20309 feet)