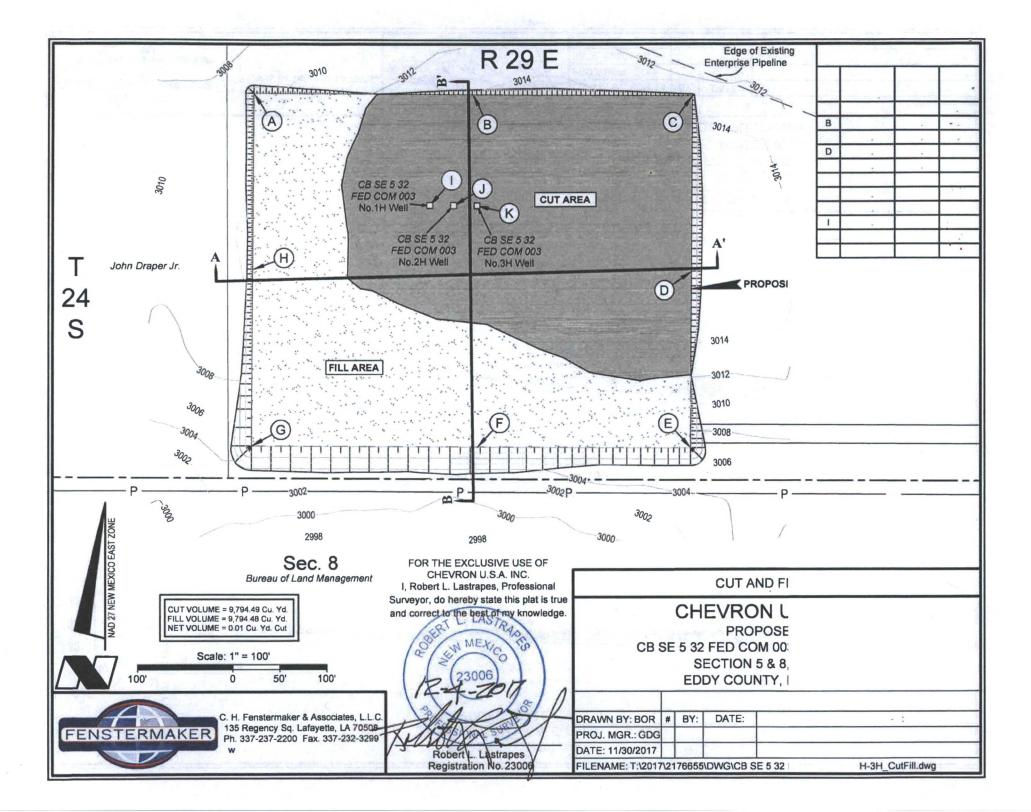

#### Location of Well

1. SHL: SESW / 295 FSL / 1592 FWL / TWSP: 24S / RANGE: 29E / SECTION: 5 / LAT: 32.240224 / LONG: -104.010042 (TVD: 0 feet, MD: 0 feet) PPP: SESW / 330 FSL / 2178 FWL / TWSP: 24S / RANGE: 29E / SECTION: 5 / LAT: 32.240429 / LONG: -104.008146 (TVD: 10234 feet, MD: 20309 feet) BHL: NENW / 180 FNL / 2178 FWL / TWSP: 23S / RANGE: 29E / SECTION: 32 / LAT: 32.268093 / LONG: -104.008464 (TVD: 10234 feet, MD: 20309 feet)

# PECOS DISTRICT DRILLING CONDITIONS OF APPROVAL

| <b>OPERATOR'S NAME:</b>    | Chevron USA Inc                     |
|----------------------------|-------------------------------------|
| LEASE NO.:                 | NM119754                            |
|                            | 3H – CB SE 5 32 Fed Com             |
| SURFACE HOLE FOOTAGE:      | 295'/S & 1592'/W                    |
| <b>BOTTOM HOLE FOOTAGE</b> | 180'/N & 2178'/W, sec. 32-T23S-R29E |
| LOCATION:                  | Sec. 5, T. 24 S, R. 29 E            |
| COUNTY:                    | Eddy County, New Mexico             |