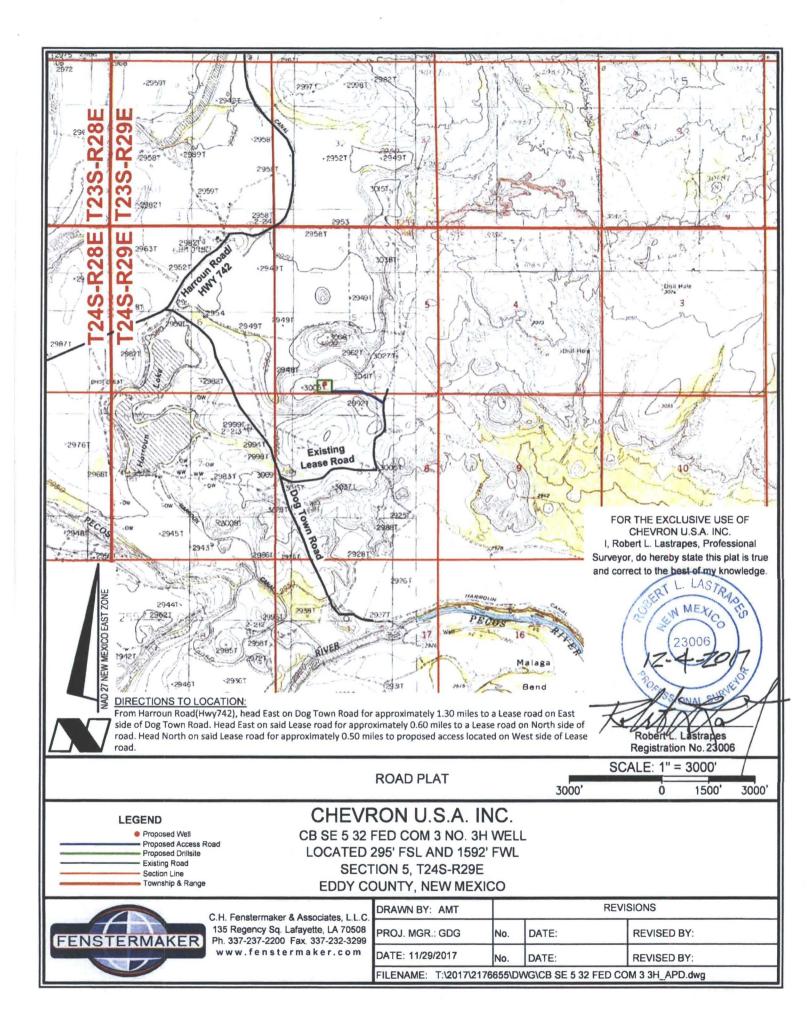

#### Location of Well

1. SHL: SESW / 295 FSL / 1592 FWL / TWSP: 24S / RANGE: 29E / SECTION: 5 / LAT: 32.240224 / LONG: -104.010042 (TVD: 0 feet, MD: 0 feet) PPP: SESW / 330 FSL / 2178 FWL / TWSP: 24S / RANGE: 29E / SECTION: 5 / LAT: 32.240429 / LONG: -104.008146 (TVD: 10234 feet, MD: 20309 feet) BHL: NENW / 180 FNL / 2178 FWL / TWSP: 23S / RANGE: 29E / SECTION: 32 / LAT: 32.268093 / LONG: -104.008464 (TVD: 10234 feet, MD: 20309 feet)

# PECOS DISTRICT DRILLING CONDITIONS OF APPROVAL

| <b>OPERATOR'S NAME:</b>    | Chevron USA Inc                     |
|----------------------------|-------------------------------------|
| LEASE NO.:                 | NM119754                            |
|                            | 3H – CB SE 5 32 Fed Com             |
| SURFACE HOLE FOOTAGE:      | 295'/S & 1592'/W                    |
| <b>BOTTOM HOLE FOOTAGE</b> | 180'/N & 2178'/W, sec. 32-T23S-R29E |
| LOCATION:                  | Sec. 5, T. 24 S, R. 29 E            |
| COUNTY:                    | Eddy County, New Mexico             |