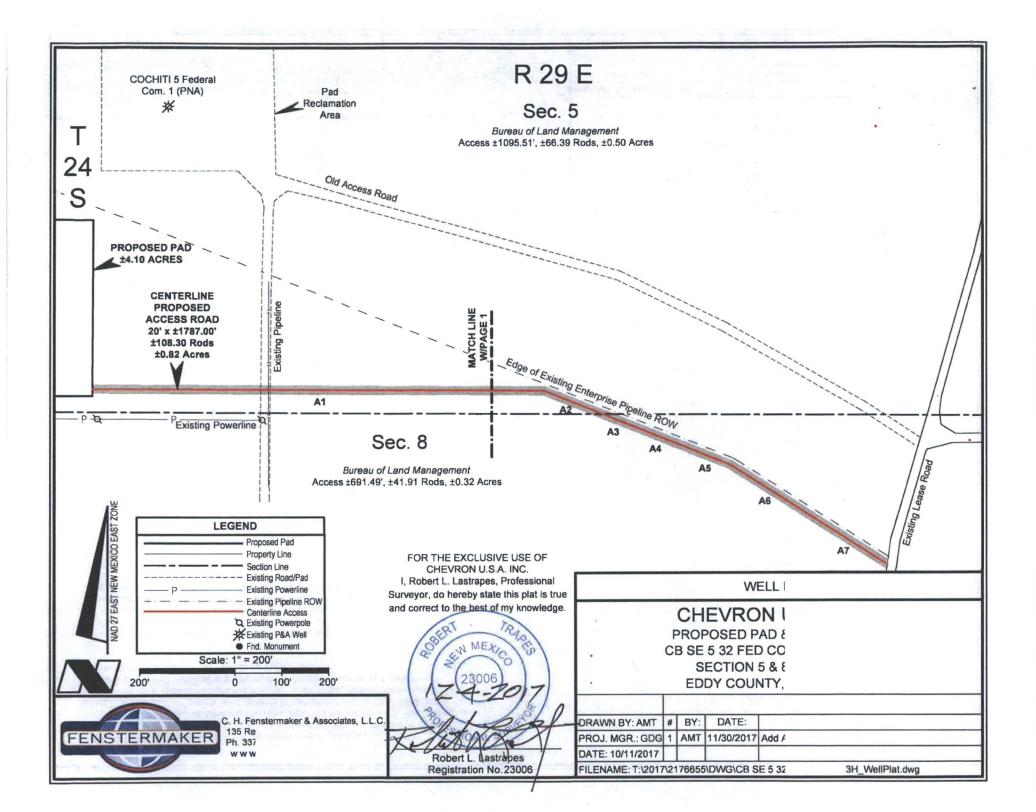

#### Location of Well

1. SHL: SESW / 295 FSL / 1592 FWL / TWSP: 24S / RANGE: 29E / SECTION: 5 / LAT: 32.240224 / LONG: -104.010042 (TVD: 0 feet, MD: 0 feet) PPP: SESW / 330 FSL / 2178 FWL / TWSP: 24S / RANGE: 29E / SECTION: 5 / LAT: 32.240429 / LONG: -104.008146 (TVD: 10234 feet, MD: 20309 feet) BHL: NENW / 180 FNL / 2178 FWL / TWSP: 23S / RANGE: 29E / SECTION: 32 / LAT: 32.268093 / LONG: -104.008464 (TVD: 10234 feet, MD: 20309 feet)