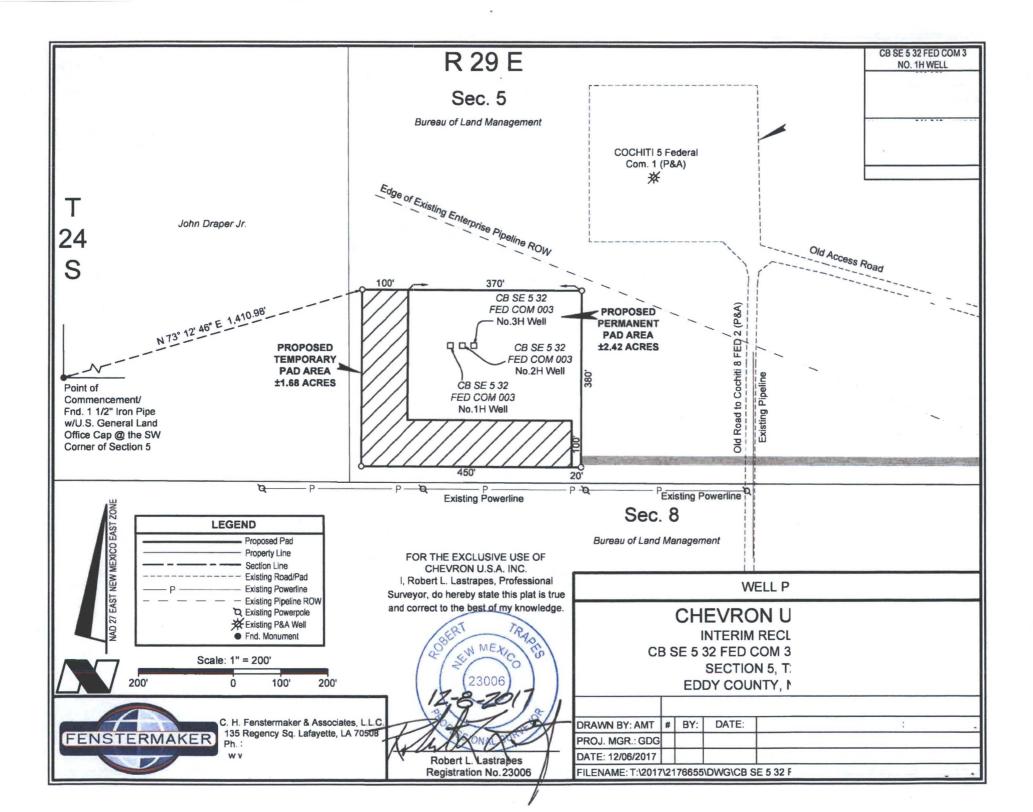

#### Location of Well

1. SHL: SESW / 295 FSL / 1592 FWL / TWSP: 24S / RANGE: 29E / SECTION: 5 / LAT: 32.240224 / LONG: -104.010042 (TVD: 0 feet, MD: 0 feet) PPP: SESW / 330 FSL / 2178 FWL / TWSP: 24S / RANGE: 29E / SECTION: 5 / LAT: 32.240429 / LONG: -104.008146 (TVD: 10234 feet, MD: 20309 feet) BHL: NENW / 180 FNL / 2178 FWL / TWSP: 23S / RANGE: 29E / SECTION: 32 / LAT: 32.268093 / LONG: -104.008464 (TVD: 10234 feet, MD: 20309 feet)

# PECOS DISTRICT DRILLING CONDITIONS OF APPROVAL

| <b>OPERATOR'S NAME:</b>    | Chevron USA Inc                     |
|----------------------------|-------------------------------------|
| LEASE NO.:                 | NM119754                            |
|                            | 3H – CB SE 5 32 Fed Com             |
| SURFACE HOLE FOOTAGE:      | 295'/S & 1592'/W                    |
| <b>BOTTOM HOLE FOOTAGE</b> | 180'/N & 2178'/W, sec. 32-T23S-R29E |
| LOCATION:                  | Sec. 5, T. 24 S, R. 29 E            |
| COUNTY:                    | Eddy County, New Mexico             |