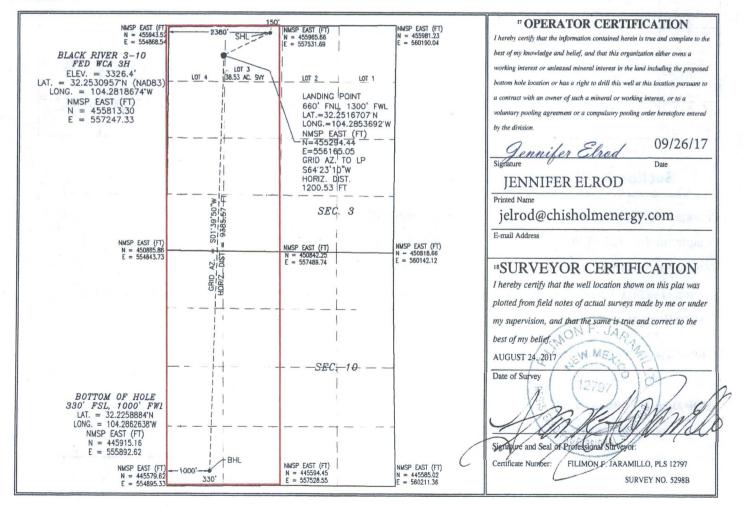

### WELL LOCATION AND ACREAGE DEDICATION PLAT

| 30.015. 44970                     | <sup>2</sup> Pool Code<br>98220        | WOLFCAMP                 |                               |
|-----------------------------------|----------------------------------------|--------------------------|-------------------------------|
| <sup>4</sup> Property Code 32/439 | <sup>5</sup> Property<br>BLACK RIVER : | <sup>6</sup> Well Number |                               |
| <sup>7</sup> OGRID No.<br>372137  | 8 Operator CHISHOLM ENERGY             |                          | <sup>9</sup> Elevation 3326.4 |

Surface Location

| UL or lot no.      | Section             | Township     | Range         | Lot Idn  | Feet from the | North/South line | Feet from the | East/West line | County      |
|--------------------|---------------------|--------------|---------------|----------|---------------|------------------|---------------|----------------|-------------|
| 3                  | . 3                 | 24 S         | 26 E          |          | 150           | NORTH 2380       |               | WEST           | <b>EDDY</b> |
| 40 ·               |                     |              | п В           | ottom Ho | ole Location  | If Different Fr  | om Surface    |                | 4,7-        |
| UL or lot no.      | Section             | Township     | Range         | Lot Idn  | Feet from the | North/South line | Feet from the | East/West line | County      |
| M                  | 10                  | 24 S         | 26 E          |          | 330           | SOUTH            | 1000          | WEST           | <b>EDDY</b> |
| 12 Dedicated Acres | <sup>13</sup> Joint | or Infill 14 | Consolidation | Code     |               |                  | 15 Order No.  |                |             |
| 638.16             |                     |              |               |          |               |                  |               |                |             |