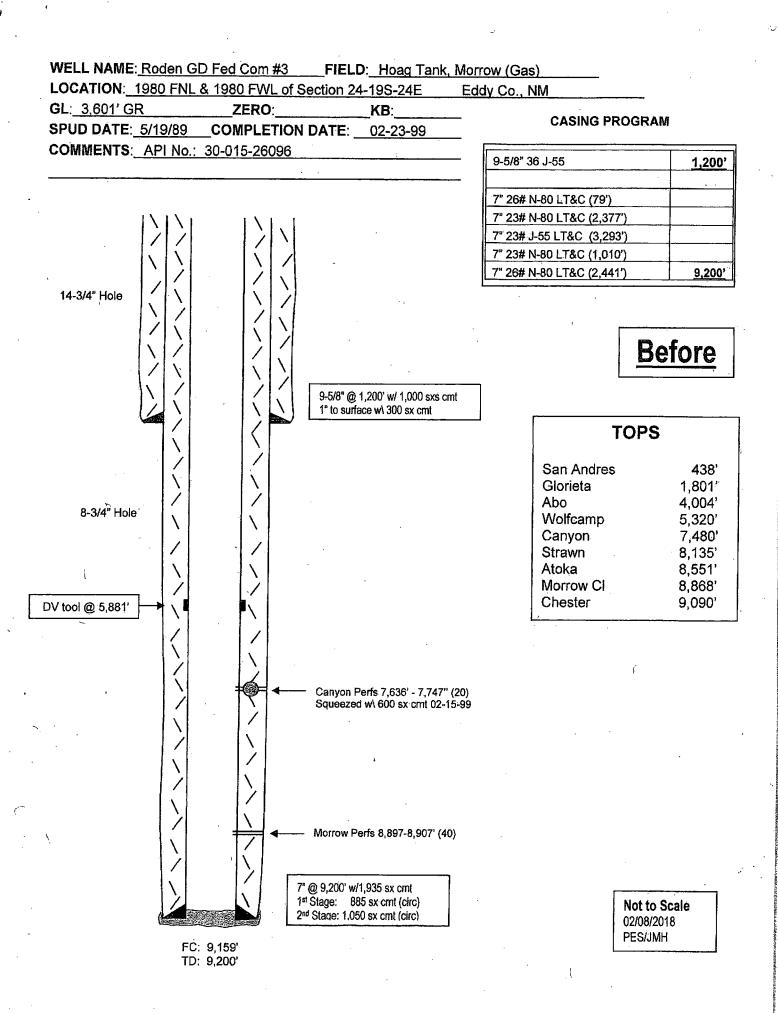

Wellbore schematics attached

WELL NAME: Roden GD Fed Com #3 FIELD: Hoag Tank, Morrow (Gas) LOCATION: 1980 FNL & 1980 FWL of Section 24-19S-24E Eddy Co., NM **GL**: 3,601' GR ZERO: KB: CASING PROGRAM SPUD DATE: 5/19/89 COMPLETION DATE: 02-23-99 COMMENTS: API No.: 30-015-26096 9-5/8" 36 J-55 1,200' 7" 26# N-80 LT&C (79') 7" 23# N-80 LT&C (2,377') 7" 23# J-55 LT&C (3,293') 7" 23# N-80 LT&C (1,010') 7" 26# N-80 LT&C (2,441') 9,200' 14-3/4" Hole **AFTER** 9-5/8" @ 1,200' w/ 1,000 sxs cmt **TOPS** 1" to surface w\ 300 sx cmt San Andres 438' Glorieta 1,801 4,004' Abo 8-3/4" Hole Wolfcamp 5,320' Canyon 7,480' Strawn 8,135' Atoka 8,551 Morrow CI 8,868' 9,090' Chester DV tool @ 5,881' Canyon Perfs 7,510'-20' (11), 7,558'-64' (7), 7,568'-71' (4) CIBP @ 7,616' Canyon Perfs 7,636' - 7,747" (20) Squeezed w\ 600 sx cmt 02-15-99 CIBP @ 8,875' w25 sx cement Morrow Perfs 8,897-8,907' (40) Not to Scale 4/17/18 7" @ 9,200' w/1,935 sx cmt MFH 1st Stage: 885 sx cmt (circ) 2<sup>nd</sup> Stage: 1,050 sx cmt (circ) FC: 9,159'

TD: 9.200'