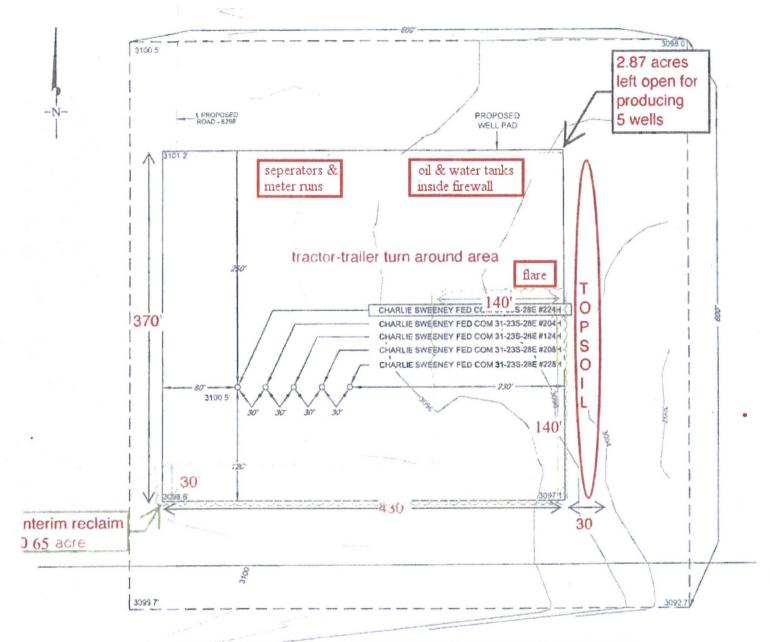

SECTION 31, TOWNSHIP 23-S, RANGE 28-E, N.M.P.M. EDDY COUNTY, NEW MEXICO

## PRODUCTION FACILITY & INTERIM RECLAMATION DIAGRAM

LEGEND LEASE NAME & WELL NO.: \_CHARLIE SWEENEY FED COM 31-23S-28E #224H

#224H LATITUDE N 32.2546326 #224H LONGITUDE W 104.1199004

SCALE: 1" = 100'

ALL BEARINGS, DISTANCES, AND COORDINATE VALUES CONTAINED HEREON ARE GRID BASED UPON THE NEW MEXICO STATE PLANE COORDINATE SYSTEM, EAST ZONE OF THE NORTH AMERICAN DATUM 1927, U.S. SURVEY FEET

THIS PROPOSED FAD SITE LOCATION SHOWN MEREON HAS BEEN SURVEYED ON THE GROUND UNDER MY SUPERVISION AND PREPARED ACCORDING TO THE EVIDENCE FOUND AT THE TIME OF SURVEY, AND DATA PROVIDED BY MATADOR PRODUCTION COMPANY. THIS CERTIFICATION IS MADE AND LIMITED TO THOSE PERSONS OR ENTITIES SHOWN ON THE FACE OF THIS PLAT AND IS NON-TRANSFERABLE. THIS SURVEY IS CERTIFIED FOR THIS TRANSACTION ONLY.