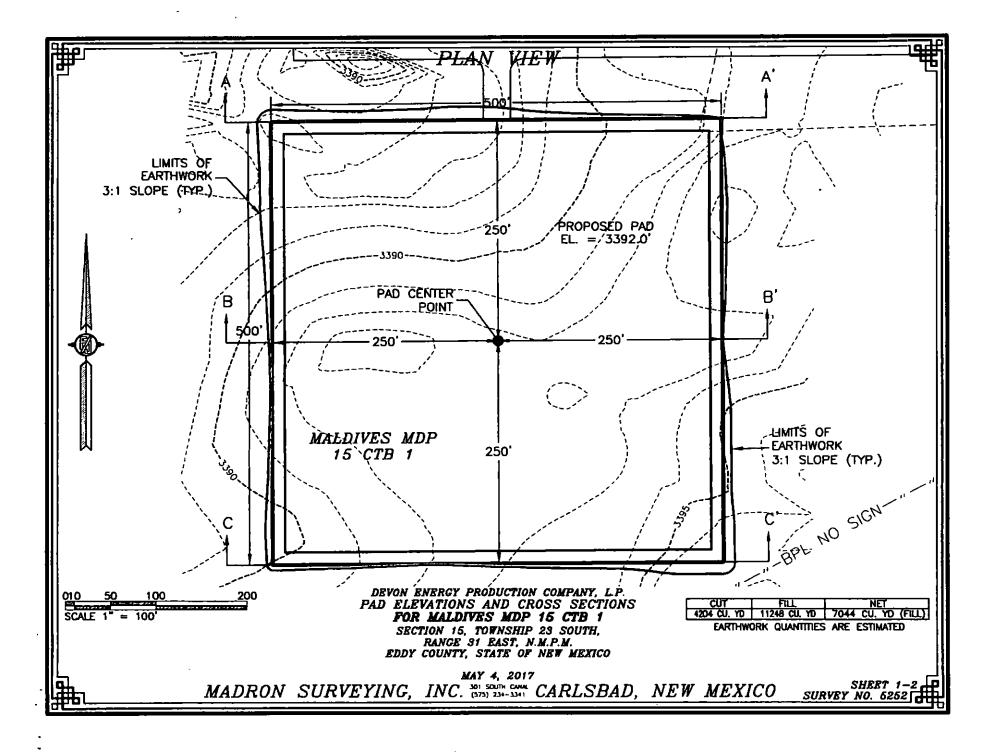

## MALDIVES MDP 15 CTB 1

DEVON ENERGY PRODUCTION COMPANY, L.P.
IN THE NW/4 NW/4 OF
SECTION 15, TOWNSHIP 23 SOUTH, RANGE 31 EAST, N.M.P.M.
EDDY COUNTY, STATE OF NEW MEXICO

MAY 4, 2017