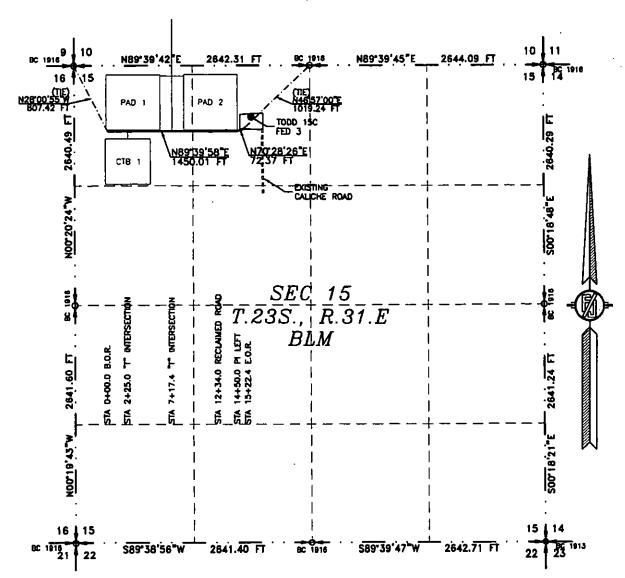

## ACCESS ROAD PLAT ACCESS ROADS FOR MALDIVES MDP 15 CTB 1 AND PADS 1 & 2 DEVON ENERGY PRODUCTION COMPANY, L.P. CENTERLINE SURVEY OF AN ACCESS ROAD CROSSING SECTION 15, TOWNSHIP 23 SOUTH, RANGE 31 EAST, N.M.P.M. EDDY COUNTY, STATE OF NEW MEXICO MAY 5, 2017 PAD 2 SECONDARY PAD SECONDAR N89 39 2 132.27 N89'39'11 132.57 FT 10 N89'39'45"E NB9'39'42" <u>2642.31 FT</u> 15 15 PAD 1 SECONDARY ACCESS ROAD (NW CORNER SEC. 15) (B.O.R. TIE) (E.O.R. TIE) NB3'30'26'W NB4'19'A3'W 966.93 FT 1098.37' FT PAD 1 PAD 2 STA 0+00 B.O.R. AT FAD STA 1+32.3 E.O.R. AT 4-WAY INT. 8 CTB 1 PRIMARY N00 20 05 85.07 FT CTB 1 CTB 1 PRIMARY ACCESS ROAD (NW CORNER SEC. 16) (9.0.R. TE) (E.O.R. TIE) N3712734 W N40720 40 W 1000.05 FT 933.40 FT PAD 2 SECONDARY ACCESS ROAD (NW CORNER SEC. 16) (8.0.R. TIE) (E.O.R. TIE) N84\*19\*43\*W N84\*58\*53\*W 1098.37 FT 1230.29 FT S00 18'48 STA 0+00 B.O.R. AT PAO STA 0+85.1 E.O.R. AT TO INT. STA 0+00 B.O.R. AT "#-WAY" INT. STA 1+32.8 E.O.R. AT PAD 48 BLM16 J 2642.71 FT S89\*39'47"W \$89'38'56"W 2641.40 FT SEE NEXT SHEET (8-10) FOR DESCRIPTION 1000 SURVEYOR CERTIFICATE

#### ACCESS ROAD PLAT

ACCESS ROADS FOR MALDIVES MDP 15 CTB 1 AND PADS 1 & 2

DEVON ENERGY PRODUCTION COMPANY. L.P. CENTERLINE SURVEY OF AN ACCESS ROAD CROSSING SECTION 15, TOWNSHIP 23 SOUTH, RANGE 31 EAST, N.M.P.M. EDDY COUNTY, STATE OF NEW MEXICO MAY 5. 2017