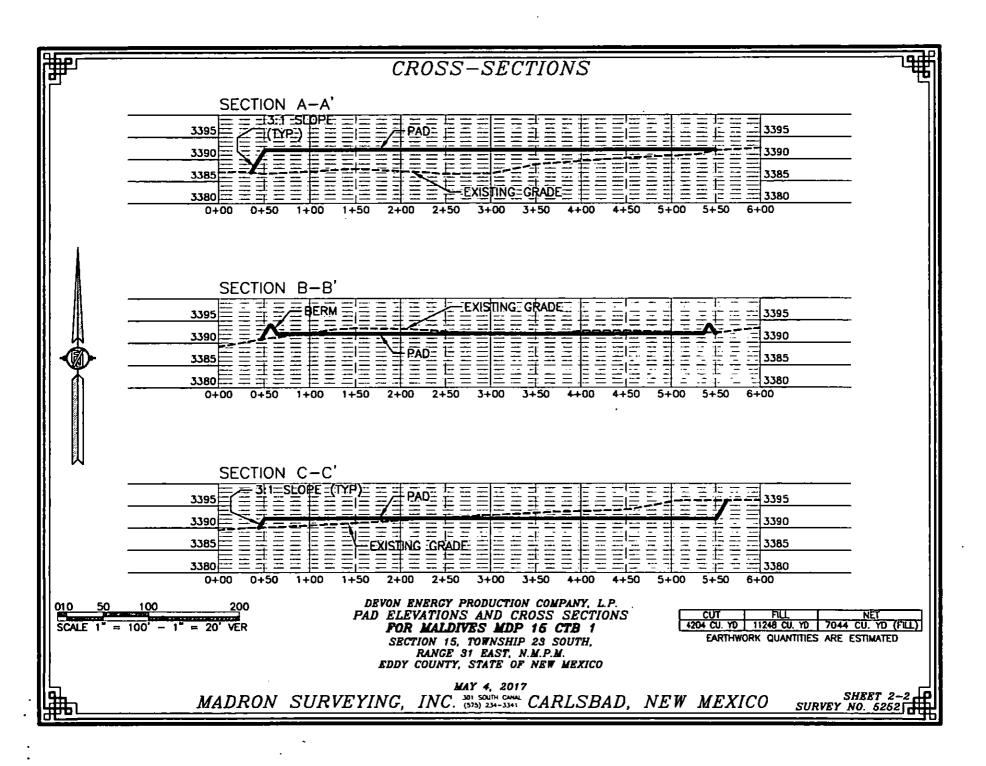

## MALDIVES MDP 15 CTB 1

DEVON ENERGY PRODUCTION COMPANY, L.P.
IN THE NW/4 NW/4 OF
SECTION 15, TOWNSHIP 23 SOUTH, RANGE 31 EAST, N.M.P.M.
EDDY COUNTY, STATE OF NEW MEXICO

MAY 4, 2017