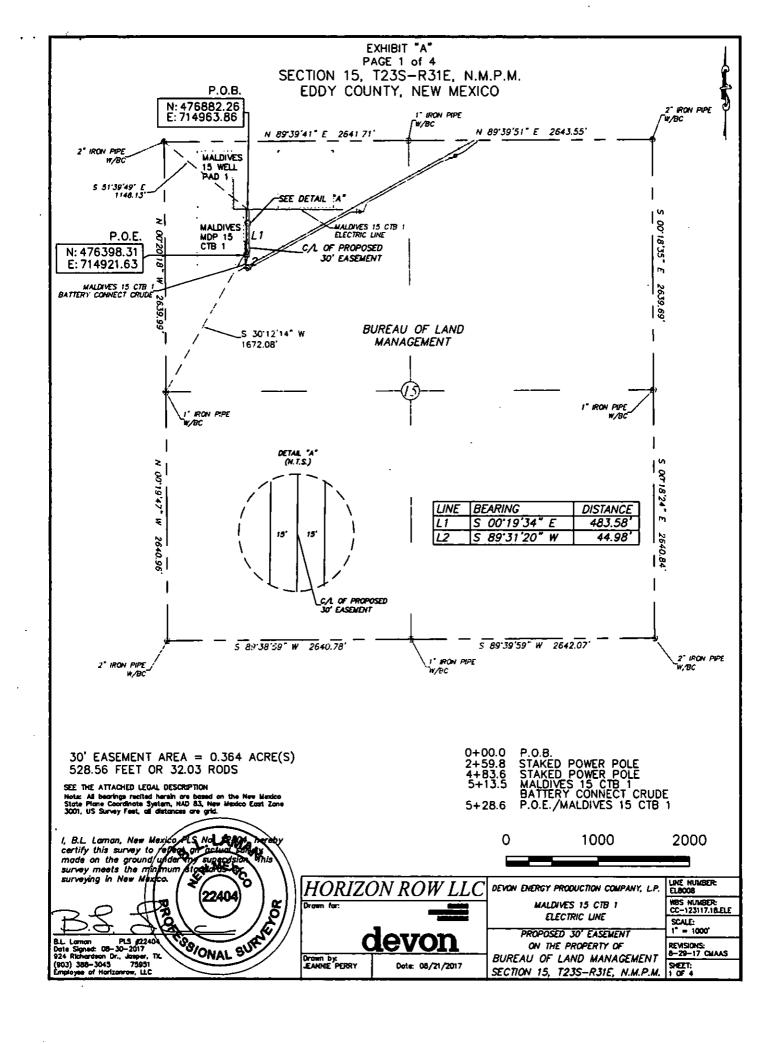

#### **30' EASEMENT DESCRIPTION:**

BEING an easement thirty (30) feet in width lying fifteen (15) feet on the right side and fifteen (15) feet on the left side of the survey centerline described below, being out of the northwest quarter (NW ½) of Section 15, Township 23 South, Range 31 East, N.M.P.M., Lea County, New Mexico, and being out of a parcel of land owned by the Bureau of Land Management. Said centerline of easement being more particularly described as follows:

Commencing from a 2" iron pipe w/BC found for the northwest corner of Section 15, T23S-R31E, N.M.P.M., Eddy County, New Mexico;

Thence S 51°39'49" E, a distance of 1146.13' to the **Point of Beginning** of this easement, having coordinates of Northing=476882.26 feet, Easting=714963.86 feet, and continuing the following courses;

Thence S 00°19'34" E, a distance of 483.58' to an angle point;

Thence S 89°31'20" W, a distance of 44.98' to the **Point of Ending** of this easement, having coordinates of Northing=476398.31 feet, Easting=714921.63 feet, from said point a 1" iron pipe w/BC found for the west quarter corner of Section 15, T23S-R31E, N.M.P.M., Eddy County, New Mexico bears S 30°12'14" W a distance of 1672.08', covering **528.56' or 32.03 rods** and having an area of **0.364 acres**.

#### NOTES:

Bearings, distances and coordinates shown herein are based on New Mexico State Plane Coordinate System, NAD 83, East Zone 3001, US Survey Feet, all distances are grid.

I, B.L. Laman, New Mexico PLS No. 22404, hereby certify this survey to reflect an actual survey made on the ground under my supervision. This survey meets the minimum standards for surveying in New Mexico.

B.L. Laman

PLS 22404

Date Signed: 08/30/2017

Horizon Row, LLC 924 Richardson Dr., Jasper, TX

(903) 388-3045 75951 Employee of Horizon Row, LLC