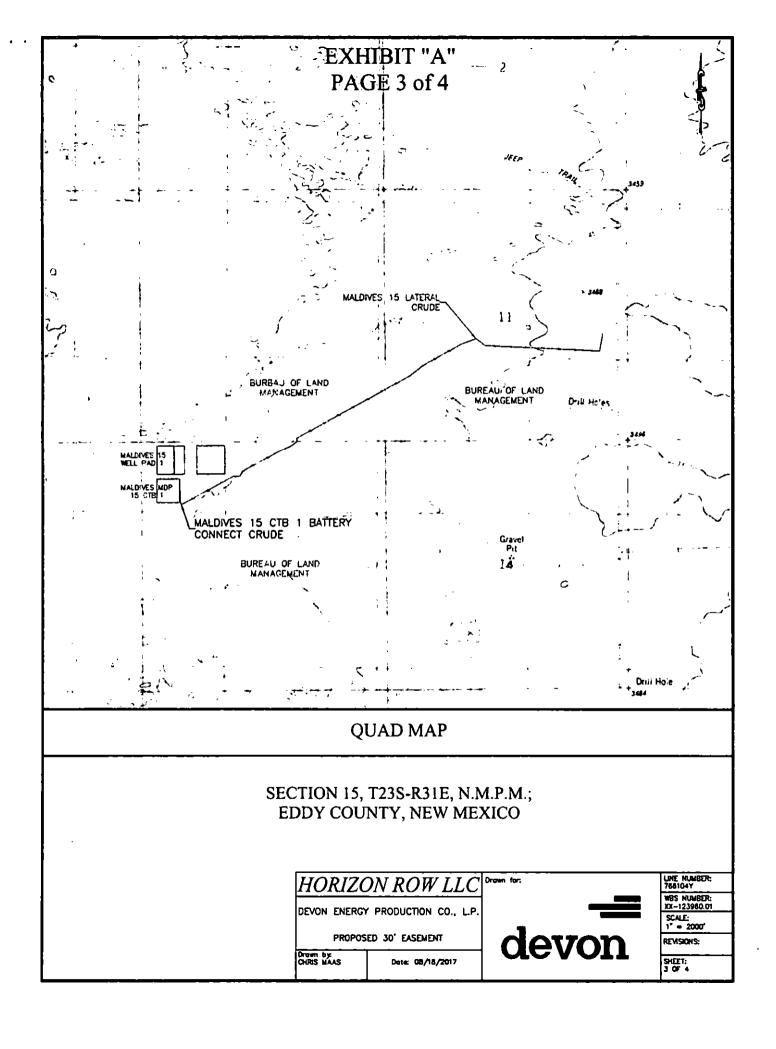

an area of 0.219 acres.

#### 20' TEMPORARY WORK SPACE DESCRIPTION:

Being a temporary work space twenty (20) feet in width lying on the right side and adjoining the right side of the above described thirty (30) feet easement, having an area of 0.163 acres.

#### NOTES:

Bearings, distances and coordinates shown herein are based on New Mexico State Plane Coordinate System, NAD 83, East Zone 3001, US Survey Feet, all distances are grid.

I, B.L. Laman, New Mexico PLS No. 22404, hereby certify this survey to reflect an actual survey made on the ground under my supervision. This survey meets the minimum standards for surveying in New Mexico.

B I I aman

PI S 22404

Date Signed: 08/30/2017

Horizon Row, LLC

924 Richardson Dr., Jasper, TX

(903) 388-3045

/3931

Employee of Horizon Row, LLC





PROPOSED 30' EASEMENT

Date: 08/18/2017

Drown by: CHRIS MAAS devon

2MOEN3S

SHEET: