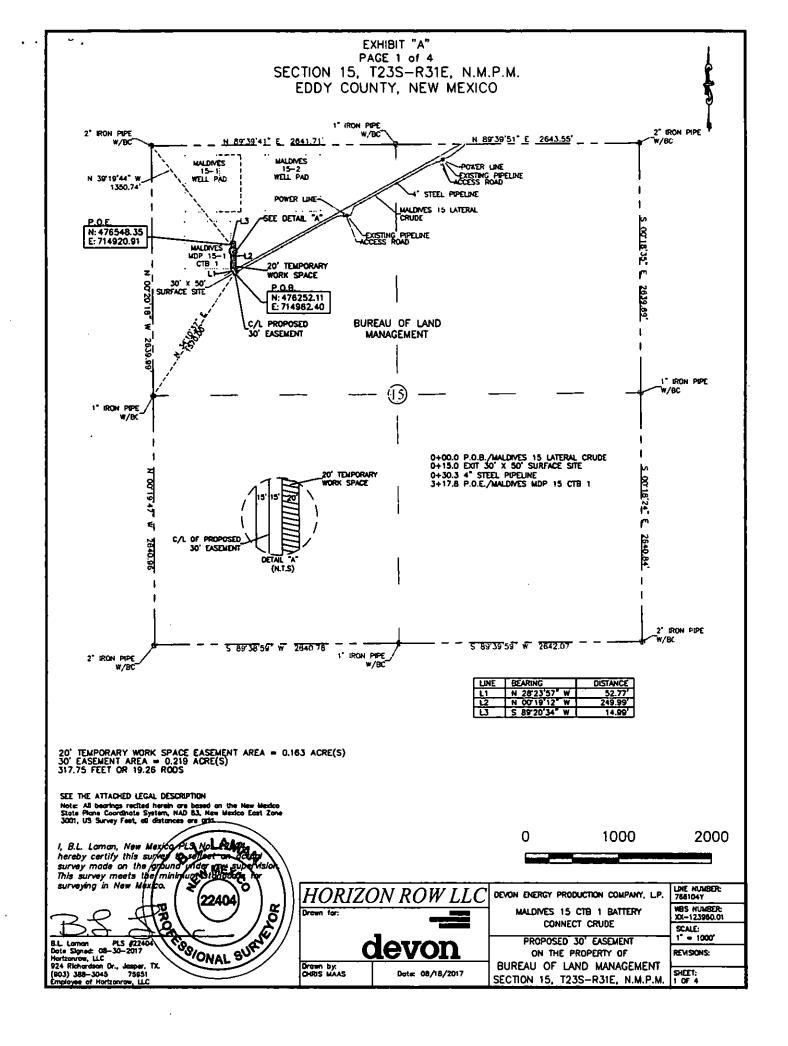

Commencing from a 1" iron pipe w/BC found for the west quarter corner of Section 15, T23S-R31E, N.M.P.M., Eddy County, New Mexico;

Thence N 34°10'37" E, a distance of 1570.00' to the **Point of Beginning** of this easement, having coordinates of Northing=476252.11 feet, Easting=714962.40 feet, and continuing the following courses:

Thence N 28°23'57" W, a distance of 52.77' to an angle point;

Thence N 00°19'12" W, a distance of 249.99' to an angle point;

Thence S 89°20'34" W, a distance of 14.99' to the Point of Ending of this easement, having coordinates of Northing=476548.35 feet, Easting=714920.91 feet, from said point a 2" iron pipe w/BC found for the northwest corner of Section 15, T23S-R31E, N.M.P.M., Eddy County, New Mexico bears N 39°19'44" W a distance of 1350.74', covering 317.75' or 19.26 rods and having an area of 0.219 acres.

#### 20' TEMPORARY WORK SPACE DESCRIPTION:

Being a temporary work space twenty (20) feet in width lying on the right side and adjoining the right side of the above described thirty (30) feet easement, having an area of 0.163 acres.

#### NOTES:

Bearings, distances and coordinates shown herein are based on New Mexico State Plane Coordinate System, NAD 83, East Zone 3001, US Survey Feet, all distances are grid.

I, B.L. Laman, New Mexico PLS No. 22404, hereby certify this survey to reflect an actual survey made on the ground under my supervision. This survey meets the minimum standards for surveying in New Mexico.