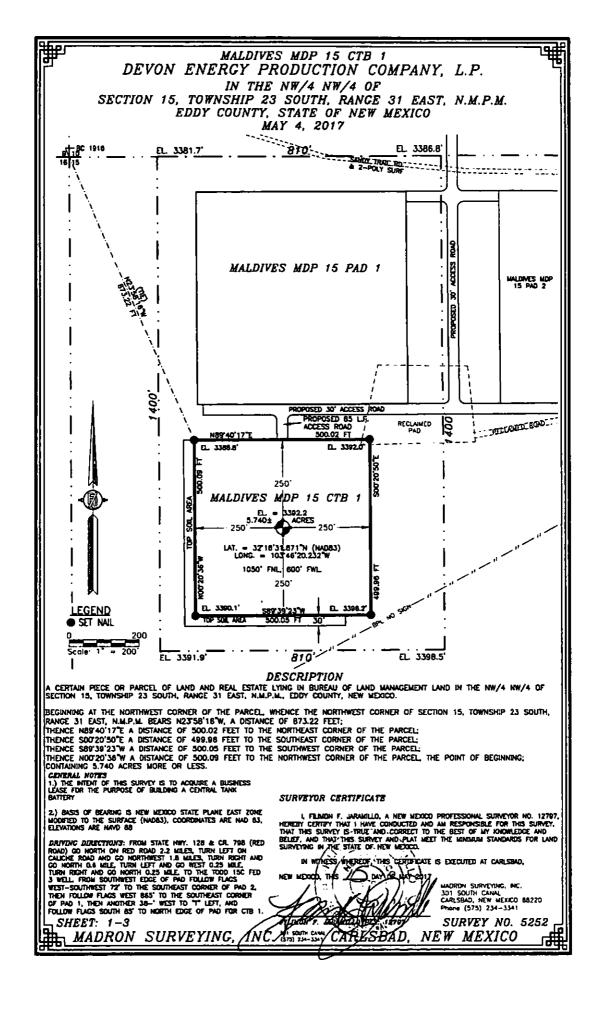

## MALDIVES MDP 15 CTB 1

DEVON ENERGY PRODUCTION COMPANY, L.P.
IN THE NW/4 NW/4 OF
SECTION 15, TOWNSHIP 23 SOUTH, RANGE 31 EAST, N.M.P.M.
EDDY COUNTY, STATE OF NEW MEXICO

MAY 4, 2017