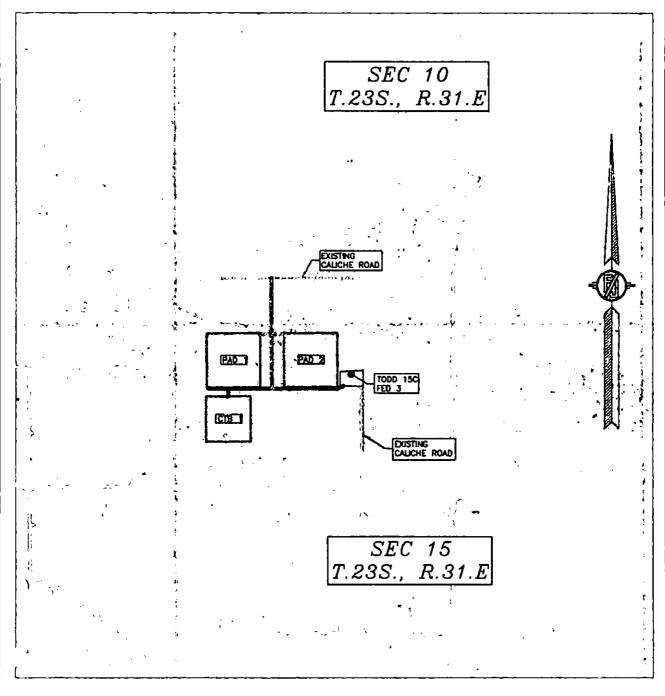

## MALDIVES MDP 15 CTB 1

DEVON ENERGY PRODUCTION COMPANY, L.P.
IN THE NW/4 NW/4 OF
SECTION 15, TOWNSHIP 23 SOUTH, RANGE 31 EAST, N.M.P.M.
EDDY COUNTY, STATE OF NEW MEXICO

MAY 4, 2017

## AERIAL PHOTO