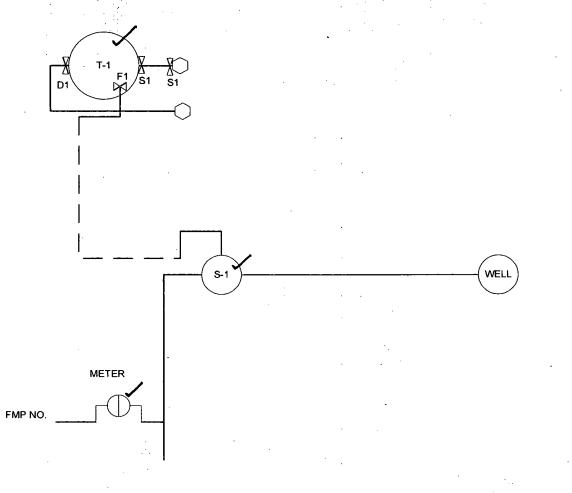

## **KEY/NOTES**

WELL PAD NOT BERMED

S-1 - SEPRARATOR

F1 – FILL VALVES S1 – SALES VALVES D1 – DRAIN VALVES

| FIGURE TITL | FOAL 20 FED 1                                                       | -          | •                         |                                       |          | SCALE                   |           |
|-------------|---------------------------------------------------------------------|------------|---------------------------|---------------------------------------|----------|-------------------------|-----------|
| API         | LEAS                                                                | E · ·      | CA#                       | · · · · · · · · · · · · · · · · · · · | <u> </u> | DRAWN BY<br>APPROVED BY | AC<br>JVC |
|             | 30-015-28988                                                        | NMNM086542 |                           | •                                     |          | 7411.012.55.            |           |
| OPERATOR    | MARATHON OIL PERMIAN, LLC<br>5555 SAN FELIPSE ST, HOUSTON, TX 77056 | 5          |                           |                                       |          |                         | : -       |
| LOCATION    | NENW-20-22S-<br>EDDY COUNTY, NM 660 FNL & 1980                      |            | 32.385564<br>-104.1120529 |                                       | · .      |                         | ,         |

### Valve Positioning in the Production Phase

Production from TK F1 is open

S1 is sealed closed

D1 is sealed closed

#### Valve Positioning in the Sales Phase

Sales from TK S1 is open F1 is sealed closed D1 is sealed closed

### Valve Positioning in the Drain Phase

Drain from TK D1 is open F1 is sealed closed S1 is sealed closed

| FIGURE TITL | É                                             |                                       |             |                           | <del></del> |     | DATE     | APRIL 2018   |
|-------------|-----------------------------------------------|---------------------------------------|-------------|---------------------------|-------------|-----|----------|--------------|
|             | FOAL 20 FED 1                                 |                                       |             |                           | ,           |     | SCALE    | NOT TO SCALE |
| API         |                                               | LEASE                                 |             |                           |             | DR  | AWN BY   | AC           |
| AF1         |                                               |                                       |             | CA#                       | •           | APP | ROVED BY | JVC          |
|             | 30-015-28988                                  | NMNMO                                 | 86542       |                           |             |     |          |              |
| OPERATOR    | MARATHON OIL PERMIA<br>5555 SAN FELIPSE ST, F |                                       |             |                           |             |     |          |              |
| LOCATION    | EDDY COUNTY, NM                               | NENW-20-22S-28E<br>660 FNL & 1980 FWL | LAT<br>LONG | 32.385564<br>-104.1120529 |             |     |          |              |