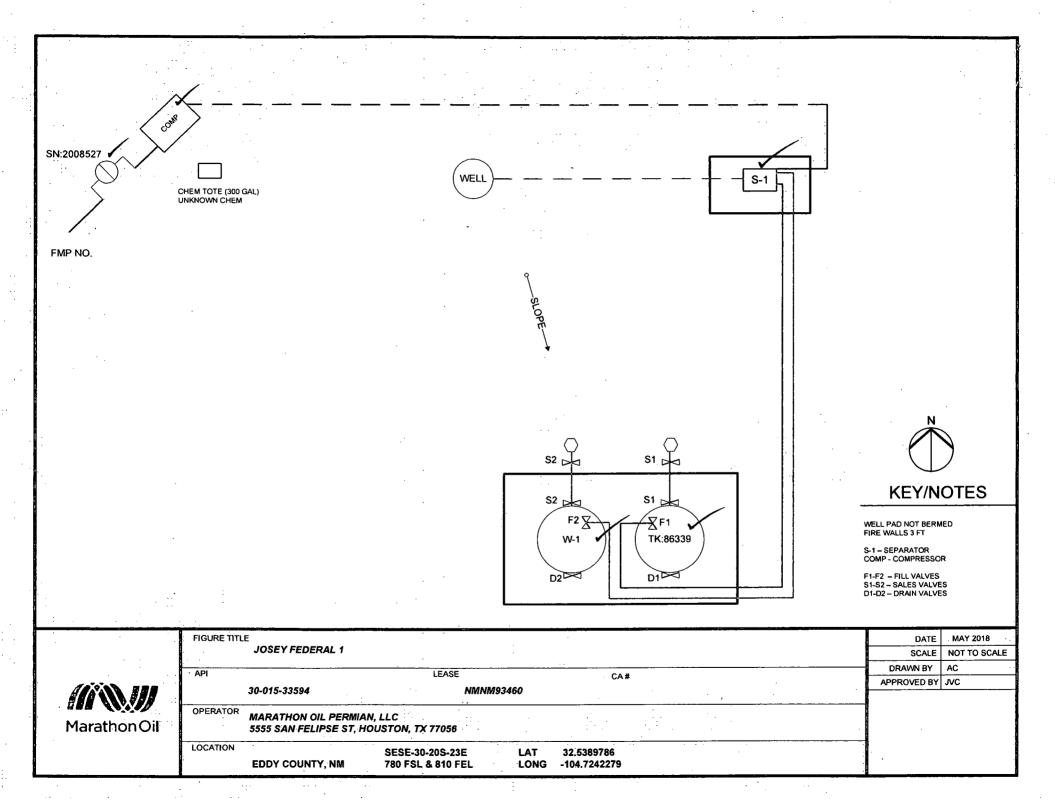

### Valve Positioning in the Production Phase

Producing from TK:86339

F1 is open

S1 is sealed closed

D1 is sealed closed

### Valve Positioning in the Sales Phase

Selling from TK:86339

S1 is open

F1 is sealed closed

D1 is sealed closed

#### Valve Positioning in the Drain Phase

Draining from TK:86339

D1 is open

F1 is sealed closed

S1 is sealed closed

| Marathon Oil |
|--------------|

|   | FIGURE TITL | E                                                          |                                     |                            |  |  | DATE        | MAY 2018     |
|---|-------------|------------------------------------------------------------|-------------------------------------|----------------------------|--|--|-------------|--------------|
| i |             | JOSEY FEDERAL 1                                            |                                     |                            |  |  | SCALE       | NOT TO SCALE |
|   |             |                                                            |                                     |                            |  |  | DRAWN BY    | AC           |
|   | API         | •                                                          | LEASE                               | CA#                        |  |  | APPROVED BY | <b>1</b> VC  |
|   |             | 30-015-33594                                               | NMNM93460                           |                            |  |  |             |              |
|   | OPERATOR    | MARATHON OIL PERMIAN, LLC<br>5555 SAN FELIPSE ST, HOUSTON, | TX 77056                            |                            |  |  |             |              |
|   | LOCATION    |                                                            | 30-20S-23E LAT<br>SL & 810 FEL LONG | 32.5389786<br>-104.7242279 |  |  | ·<br>·      | . :          |