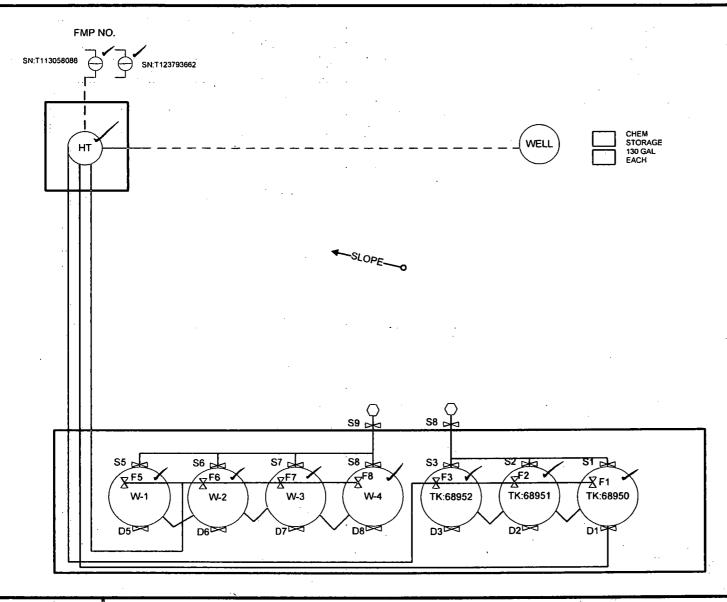

WELL PAD NOT BERMED FIRE WALLS: 2.5 FT

HT - HEATER TREATER

F1-F7 - FILL VALVES S1-S9 - SALES VALVES D1-D7 - DRAIN VALVES

| FIGURE TITL | E į                                                                 |                                      | •           |                            |             | DATE | MAY 2018       |              |
|-------------|---------------------------------------------------------------------|--------------------------------------|-------------|----------------------------|-------------|------|----------------|--------------|
|             | WABASH 20 FED COM                                                   | 1H                                   |             |                            |             |      | SCALE DRAWN BY | NOT TO SCALE |
| API         |                                                                     | LEASE                                |             |                            | <del></del> |      |                |              |
| AFI         |                                                                     |                                      |             | CA#                        |             | •    | APPROVED BY    | JVC          |
| ٠.          | 30-015-38568                                                        | NMNM128289                           |             |                            |             |      | <del></del>    |              |
| OPERATOR    | MARATHON OIL PERMIAN, LLC<br>5555 SAN FELIPSE ST, HOUSTON, TX 77056 |                                      |             |                            |             |      |                |              |
| LOCATION    | EDDY COUNTY, NM                                                     | NENE-20-18S-26E<br>660 FNL & 330 FEL | LAT<br>LONG | 32.7388725<br>-104,3966522 |             |      |                |              |

#### Valve Positioning in the Production Phase

Producing from TK:68950 F1 is open

F2, F3 are closed

S1-S3 are sealed closed D1-D3 are sealed closed Producing from TK:68951

F2 is open F1, F3 are closed

S1-S3 are sealed closed D1-D3 are sealed closed Producing from TK:68952

F3 is open

F1. F2 are closed

S1-S3 are sealed closed D1-D3 are sealed closed

### Valve Positioning in the Sales Phase

Selling from TK:68950

S1 is open

S2. S3 are sealed closed F1 is sealed closed

F2. F3 are open or closed D1-D3 are sealed closed

Selling from TK:68951

S2 is open

S1, S3 are sealed closed F2 is sealed closed

F1, F3 are open or closed D1-D3 are sealed closed

Selling from TK:68952

S3 is open

S1, S2 are sealed closed F3 is sealed closed

F1, F2 are open or closed

D1-D3 are sealed closed

#### Valve Positioning in the Drain Phase

Draining from TK:68950

D1 is open

D2. D3 are sealed closed F1 is sealed closed

F2, F3 are open or closed S1-S3 are sealed closed

Draining from TK:68951

D2 is open

D1. D3 are sealed closed F2 is sealed closed

F1, F3 are open or closed.

S1-S3 are sealed closed

Draining from TK:68952

D3 is open

D1. D2. D3 are sealed closed

F3 is sealed closed

F1, F2 are open or closed

S1-S3 are sealed closed