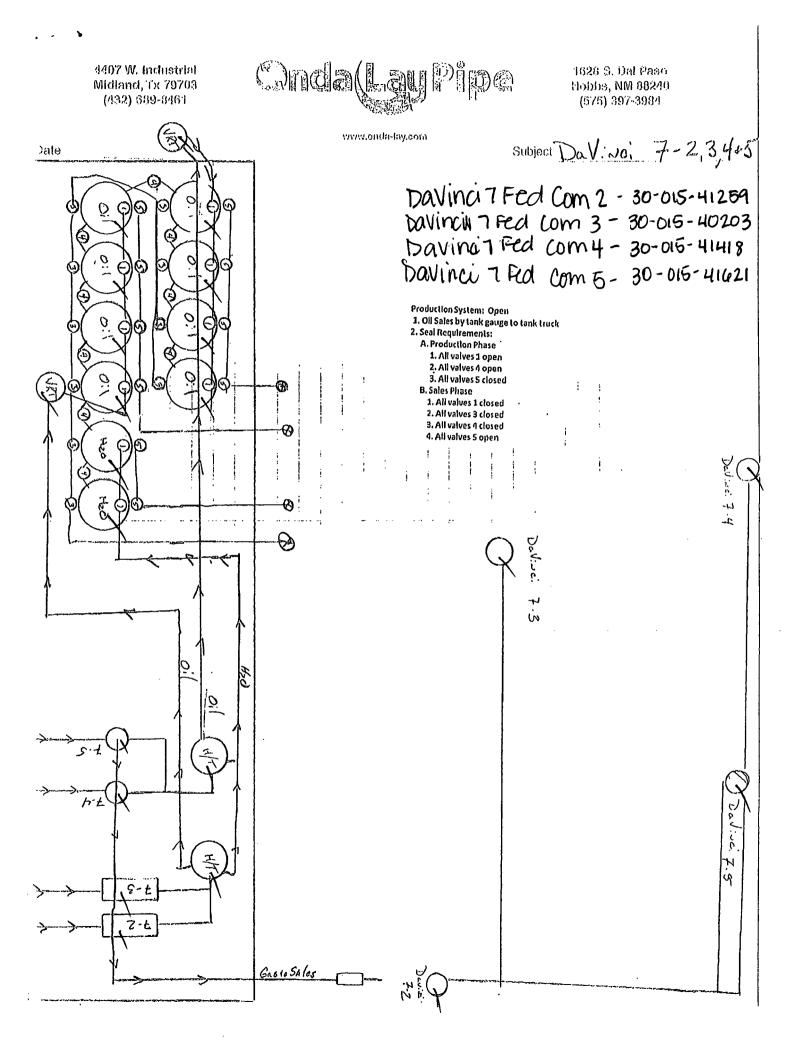

|                                                                                                                                                                                                                  | S<br>NTERIOR                                                                                                                                                                                                                                               | OCD Artesia                                                                                                                   |                                                                                                            | FORM APPROVED<br>OMB NO. 1004-0137<br>Expires: January 31, 2018 |                                                                                               |                                 |
|------------------------------------------------------------------------------------------------------------------------------------------------------------------------------------------------------------------|------------------------------------------------------------------------------------------------------------------------------------------------------------------------------------------------------------------------------------------------------------|-------------------------------------------------------------------------------------------------------------------------------|------------------------------------------------------------------------------------------------------------|-----------------------------------------------------------------|-----------------------------------------------------------------------------------------------|---------------------------------|
| BUREAU OF LAND MANAGEMENT<br>SUNDRY NOTICES AND REPORTS ON WELLS<br>Do not use this form for proposals to drill or to re-enter an<br>abandoned well. Use form 3160-3 (APD) for such proposals.                   |                                                                                                                                                                                                                                                            |                                                                                                                               |                                                                                                            |                                                                 | <ol> <li>Lease Serial No.<br/>NMNM92167</li> <li>If Indian, Allottee or Tribe Name</li> </ol> |                                 |
|                                                                                                                                                                                                                  |                                                                                                                                                                                                                                                            |                                                                                                                               |                                                                                                            |                                                                 |                                                                                               |                                 |
| 1. Type of Well<br>Soli Well Gas Well Ot                                                                                                                                                                         |                                                                                                                                                                                                                                                            |                                                                                                                               | 8. Well Name and No.<br>DAVINCI 7 FEDERAL COM 3H                                                           |                                                                 |                                                                                               |                                 |
| 2. Name of Operator<br>CIMAREX ENERGY COMPA                                                                                                                                                                      | LS                                                                                                                                                                                                                                                         | 9. API Well No.<br>30-015-40203                                                                                               |                                                                                                            |                                                                 |                                                                                               |                                 |
| 3a. Address<br>202 S. CHEYENNE AVE<br>TULSA, OK 74103                                                                                                                                                            | (include area code)<br>5-1100                                                                                                                                                                                                                              | code) 10. Field and Pool or Exploratory Area<br>COTTON DRAW;BONESPRING O                                                      |                                                                                                            |                                                                 |                                                                                               |                                 |
| 4. Location of Well (Footage, Sec., 7                                                                                                                                                                            |                                                                                                                                                                                                                                                            | 11. County or Parish, State                                                                                                   |                                                                                                            |                                                                 |                                                                                               |                                 |
| Sec 7 T25S R27E 330FNL 58                                                                                                                                                                                        |                                                                                                                                                                                                                                                            |                                                                                                                               | EDDY COUNTY, NM                                                                                            |                                                                 |                                                                                               |                                 |
| 12. CHECK THE A                                                                                                                                                                                                  | PPROPRIATE BOX(ES)                                                                                                                                                                                                                                         | TO INDICAT                                                                                                                    | TE NATURE OF                                                                                               | F NOTICE                                                        | , REPORT, OR OTH                                                                              | IER DATA                        |
| TYPE OF SUBMISSION                                                                                                                                                                                               | TYPE OF ACTION                                                                                                                                                                                                                                             |                                                                                                                               |                                                                                                            |                                                                 |                                                                                               |                                 |
| Notice of Intent                                                                                                                                                                                                 |                                                                                                                                                                                                                                                            | Deer                                                                                                                          | ] Deepen                                                                                                   |                                                                 | tion (Start/Resume)                                                                           | U Water Shut-Off                |
| _                                                                                                                                                                                                                | Alter Casing                                                                                                                                                                                                                                               | Alter Casing Hydrau                                                                                                           |                                                                                                            | 🗖 Reclar                                                        | nation                                                                                        | U Well Integrity                |
| Subsequent Report                                                                                                                                                                                                | Casing Repair                                                                                                                                                                                                                                              | 🗖 New                                                                                                                         | Construction                                                                                               | Recomplete                                                      |                                                                                               | 🔀 Other<br>Site Facility Diagr  |
| Final Abandonment Notice                                                                                                                                                                                         | Change Plans                                                                                                                                                                                                                                               |                                                                                                                               |                                                                                                            |                                                                 | rarily Abandon                                                                                | m/Security Plan                 |
| 13. Describe Proposed or Completed Op                                                                                                                                                                            | Convert to Injection                                                                                                                                                                                                                                       |                                                                                                                               |                                                                                                            | U Water                                                         |                                                                                               |                                 |
| Attach the Bond under which the wo<br>following completion of the involve<br>testing has been completed. Final A<br>determined that the site is ready for<br>Per notice of violation, Ciman                      | d operations. If the operation re-<br>bandonment Notices must be fi<br>final inspection.                                                                                                                                                                   | esults in a multiple<br>led only after all r                                                                                  | e completion or reco<br>equirements, includ                                                                | mpletion in a<br>ing reclamati                                  | new interval, a Form 316<br>on, have been completed a                                         | 50-4 must be filed once         |
| alternate method of measure                                                                                                                                                                                      | ment.                                                                                                                                                                                                                                                      | ng approvario                                                                                                                 |                                                                                                            |                                                                 |                                                                                               |                                 |
| alternate method of measure                                                                                                                                                                                      | ment.                                                                                                                                                                                                                                                      |                                                                                                                               |                                                                                                            |                                                                 | CCEPTED FO                                                                                    | R RECORD                        |
| alternate method of measure<br>Please see Facility diagram a                                                                                                                                                     | ment.<br>attached.<br>REC<br>MAY                                                                                                                                                                                                                           | ENED<br>8 5 2018                                                                                                              |                                                                                                            |                                                                 |                                                                                               | 2018<br>MANAGEMENT              |
| alternate method of measure<br>Please see Facility diagram a                                                                                                                                                     | ment.<br>attached.<br>REC<br>MAY<br>CISTRICT II-                                                                                                                                                                                                           | ENED<br>2 5 2018<br>ARTESIA O.C.                                                                                              | .D.                                                                                                        | A                                                               | MAY 1 6<br>BUREAU OF LAND M<br>CARLSBAD FIEL                                                  | 2018<br>MANAGEMENT              |
| alternate method of measure<br>Please see Facility diagram a<br>GC 5-25-18<br>Accepted for record - NMOCD                                                                                                        | ment.<br>attached.<br>MAY<br>DISTRICT II-<br>is true and correct.<br>Electronic Submission a<br>For CIMAREX                                                                                                                                                | ENED<br>5 2018<br>ARTESIA O.C.<br>*307593 verified<br>ENERGY COM                                                              | D.<br>I by the BLM Wel<br>PANY, sent to th                                                                 | A<br>I Informatic<br>e Carisbad                                 | MAY 1 6<br>BUREAU OF LAND M<br>CARLSBAD FIEL                                                  | 2018<br>MANAGEMENT              |
| alternate method of measure<br>Please see Facility diagram a<br>GC 5-25-18<br>Accepted for record - NMOCD                                                                                                        | ment.<br>attached.<br>REC<br>MAY<br>CISTRICT II-<br>is true and correct.<br>Electronic Submission A<br>For CIMAREX<br>Committed to AFMSS for                                                                                                               | ENED<br>5 2018<br>ARTESIA O.C.<br>*307593 verified<br>ENERGY COM                                                              | D.<br>I by the BLM Wel<br>PANY, sent to th<br>y LINDA DENNIS                                               | I Informatic<br>e Carlsbad<br>TON on 08/                        | MAY 1 6<br>BUREAU OF LAND M<br>CARLSBAD FIEL                                                  | 2018<br>MANAGEMENT              |
| alternate method of measured<br>Please see Facility diagram a<br>GC 5-25-18<br>Accepted for record - NMOCD<br>14. Thereby certify that the foregoing i<br>Name (Printed/Typed) HOPE KM                           | ment.<br>attached.<br>REC<br>MAY<br>CISTRICT II-<br>is true and correct.<br>Electronic Submission A<br>For CIMAREX<br>Committed to AFMSS for                                                                                                               | ENED<br>5 2018<br>ARTESIA O.C.<br>*307593 verified<br>ENERGY COM                                                              | D.<br>I by the BLM Wel<br>PANY, sent to th<br>y LINDA DENNIS                                               | I Informatic<br>e Carlsbad<br>TON on 08/<br>ATORY TE            | MAY 1 6<br>BUREAU OF LAND M<br>CARLSBAD FIEL                                                  | 2018<br>MANAGEMENT              |
| alternate method of measured<br>Please see Facility diagram a<br>GC 5-25-18<br>GC for record - NMOCD<br>14. Thereby certify that the foregoing i<br>Name (Printed/Typed) HOPE KN                                 | ment.<br>attached.<br>MAY<br>CESTRICT II-<br>is true and correct.<br>Electronic Submission a<br>For CIMAREX<br>Committed to AFMSS for<br>NAULS                                                                                                             | ENED<br><b>3 5</b> 2018<br>ARTESIA O.C.<br>*307593 verified<br>ENERGY COM<br>or processing b                                  | D.<br>t by the BLM Wel<br>PANY, sent to th<br>y LINDA DENNIS<br>Title REGUL<br>Date 06/30/20               | Informatic<br>e Carlsbad<br>TON on 08/<br>ATORY TE              | CCEPTED FO<br>MAY 1 6<br>BUREAU OF LAND M<br>CARLSBAD FIEL                                    | 2018<br>MANAGEMENT              |
| alternate method of measured<br>Please see Facility diagram a<br>GC 5-25-18<br>Accepted for record - NMOCD<br>14. I hereby certify that the foregoing i<br>Name (Printed/Typed) HOPE KN<br>Signature (Electronic | ment.<br>attached.<br>MAY<br>CISTRICT II-<br>is true and correct.<br>Electronic Submission #<br>For CIMAREX<br>Committed to AFMSS for<br>NAULS<br>Submission)                                                                                              | ENED<br><b>3 5</b> 2018<br>ARTESIA O.C.<br>*307593 verified<br>ENERGY COM<br>or processing b                                  | D.<br>by the BLM Wel<br>PANY, sent to th<br>y LINDA DENNIS<br>Title REGUL<br>Date 06/30/20<br>L OR STATE ( | Informatic<br>e Carlsbad<br>TON on 08/<br>ATORY TE              | CCEPTED FO<br>MAY 1 6<br>BUREAU OF LAND M<br>CARLSBAD FIEL                                    | 2018<br>MANAGEMENT              |
| alternate method of measured<br>Please see Facility diagram a<br>GC 5-25-18<br>GC for record - NMOCD<br>14. I hereby certify that the foregoing i<br>Name (Printed/Typed) HOPE KN                                | ment.<br>attached.<br>MAY<br>CISTRICT II-<br>is true and correct.<br>Electronic Submission A<br>For CIMAREX<br>Committed to AFMSS for<br>NAULS<br>Submission)<br>THIS SPACE For<br>ed. Approval of this notice doe<br>puitable title to those rights in th | ENED<br><b>3</b> 5 2018<br>ARTESIA O.C.<br>*307593 verified<br>ENERGY COM<br>or processing b<br>OR FEDERA<br>S not warrant or | D.<br>t by the BLM Wel<br>PANY, sent to th<br>y LINDA DENNIS<br>Title REGUL<br>Date 06/30/20               | Informatic<br>e Carlsbad<br>TON on 08/<br>ATORY TE              | CCEPTED FO<br>MAY 1 6<br>BUREAU OF LAND M<br>CARLSBAD FIEL                                    | 2018<br>MANAGEMENT<br>LD OFFICE |