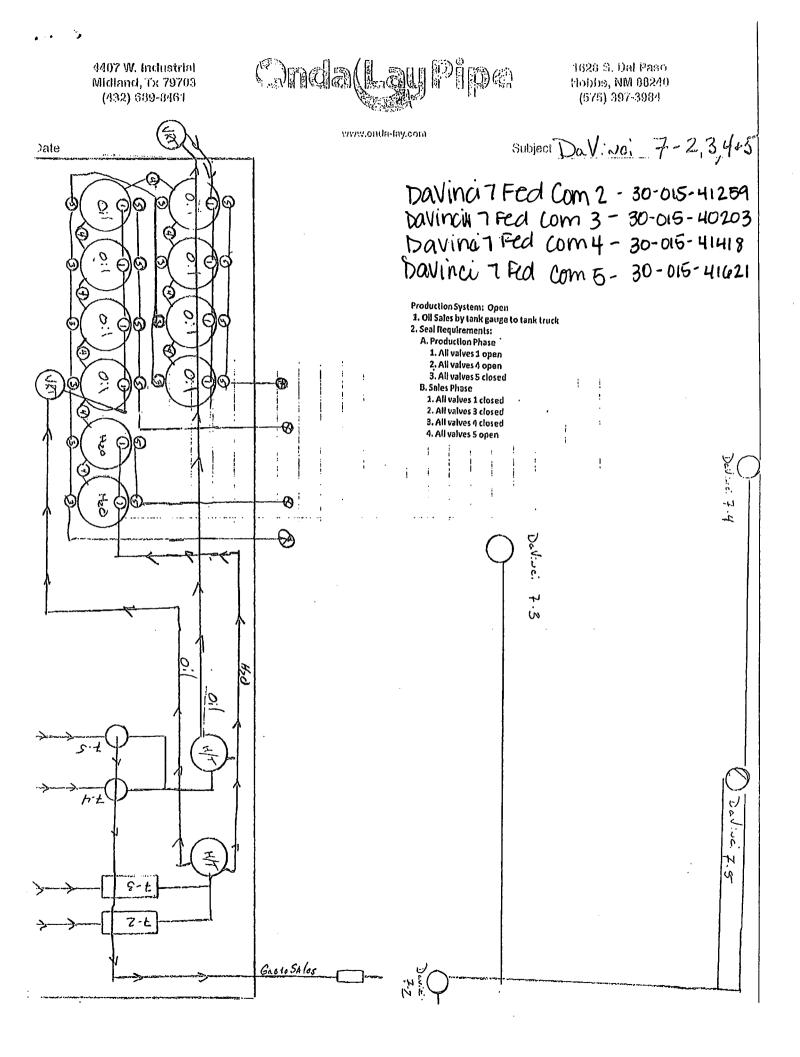

|                                                                                                                                                                                                                  | S<br>NTERIOR                                                                                                                                                                                                                                               | OCD Artesia                                                                                                                   |                                                                                                            | FORM APPROVED<br>OMB NO. 1004-0137<br>Expires: January 31, 2018 |                                                                                               |                                 |
|------------------------------------------------------------------------------------------------------------------------------------------------------------------------------------------------------------------|------------------------------------------------------------------------------------------------------------------------------------------------------------------------------------------------------------------------------------------------------------|-------------------------------------------------------------------------------------------------------------------------------|------------------------------------------------------------------------------------------------------------|-----------------------------------------------------------------|-----------------------------------------------------------------------------------------------|---------------------------------|
| BUREAU OF LAND MANAGEMENT<br>SUNDRY NOTICES AND REPORTS ON WELLS<br>Do not use this form for proposals to drill or to re-enter an<br>abandoned well. Use form 3160-3 (APD) for such proposals.                   |                                                                                                                                                                                                                                                            |                                                                                                                               |                                                                                                            |                                                                 | <ol> <li>Lease Serial No.<br/>NMNM92167</li> <li>If Indian, Allottee or Tribe Name</li> </ol> |                                 |
|                                                                                                                                                                                                                  |                                                                                                                                                                                                                                                            |                                                                                                                               |                                                                                                            |                                                                 |                                                                                               |                                 |
| 1. Type of Well<br>Soli Well Gas Well Ot                                                                                                                                                                         |                                                                                                                                                                                                                                                            |                                                                                                                               | 8. Well Name and No.<br>DAVINCI 7 FEDERAL COM 3H                                                           |                                                                 |                                                                                               |                                 |
| 2. Name of Operator<br>CIMAREX ENERGY COMPA                                                                                                                                                                      | LS                                                                                                                                                                                                                                                         | 9. API Well No.<br>30-015-40203                                                                                               |                                                                                                            |                                                                 |                                                                                               |                                 |
| 3a. Address<br>202 S. CHEYENNE AVE<br>TULSA, OK 74103                                                                                                                                                            | (include area code)<br>5-1100                                                                                                                                                                                                                              | code) 10. Field and Pool or Exploratory Area<br>COTTON DRAW;BONESPRING O                                                      |                                                                                                            |                                                                 |                                                                                               |                                 |
| 4. Location of Well (Footage, Sec., 7                                                                                                                                                                            |                                                                                                                                                                                                                                                            | 11. County or Parish, State                                                                                                   |                                                                                                            |                                                                 |                                                                                               |                                 |
| Sec 7 T25S R27E 330FNL 58                                                                                                                                                                                        |                                                                                                                                                                                                                                                            |                                                                                                                               | EDDY COUNTY, NM                                                                                            |                                                                 |                                                                                               |                                 |
| 12. CHECK THE A                                                                                                                                                                                                  | PPROPRIATE BOX(ES)                                                                                                                                                                                                                                         | TO INDICAT                                                                                                                    | TE NATURE OF                                                                                               | F NOTICE                                                        | , REPORT, OR OTH                                                                              | IER DATA                        |
| TYPE OF SUBMISSION                                                                                                                                                                                               | TYPE OF ACTION                                                                                                                                                                                                                                             |                                                                                                                               |                                                                                                            |                                                                 |                                                                                               |                                 |
| Notice of Intent                                                                                                                                                                                                 |                                                                                                                                                                                                                                                            | Deer                                                                                                                          | ] Deepen                                                                                                   |                                                                 | tion (Start/Resume)                                                                           | U Water Shut-Off                |
| _                                                                                                                                                                                                                | Alter Casing                                                                                                                                                                                                                                               | Alter Casing Hydrau                                                                                                           |                                                                                                            | 🗖 Reclar                                                        | nation                                                                                        | U Well Integrity                |
| Subsequent Report                                                                                                                                                                                                | Casing Repair                                                                                                                                                                                                                                              | 🗖 New                                                                                                                         | Construction                                                                                               | Recomplete                                                      |                                                                                               | 🔀 Other<br>Site Facility Diagr  |
| Final Abandonment Notice                                                                                                                                                                                         | Change Plans                                                                                                                                                                                                                                               |                                                                                                                               |                                                                                                            |                                                                 | rarily Abandon                                                                                | m/Security Plan                 |
| 13. Describe Proposed or Completed Op                                                                                                                                                                            | Convert to Injection                                                                                                                                                                                                                                       |                                                                                                                               |                                                                                                            | U Water                                                         |                                                                                               |                                 |
| Attach the Bond under which the wo<br>following completion of the involve<br>testing has been completed. Final A<br>determined that the site is ready for<br>Per notice of violation, Ciman                      | d operations. If the operation re-<br>bandonment Notices must be fi<br>final inspection.                                                                                                                                                                   | esults in a multiple<br>led only after all r                                                                                  | e completion or reco<br>equirements, includ                                                                | mpletion in a<br>ing reclamati                                  | new interval, a Form 316<br>on, have been completed a                                         | 50-4 must be filed once         |
| alternate method of measure                                                                                                                                                                                      | ment.                                                                                                                                                                                                                                                      | ng approvario                                                                                                                 |                                                                                                            |                                                                 |                                                                                               |                                 |
| alternate method of measure                                                                                                                                                                                      | ment.                                                                                                                                                                                                                                                      |                                                                                                                               |                                                                                                            |                                                                 | CCEPTED FO                                                                                    | R RECORD                        |
| alternate method of measure<br>Please see Facility diagram a                                                                                                                                                     | ment.<br>attached.<br>REC<br>MAY                                                                                                                                                                                                                           | ENED<br>8 5 2018                                                                                                              |                                                                                                            |                                                                 |                                                                                               | 2018<br>MANAGEMENT              |
| alternate method of measure<br>Please see Facility diagram a                                                                                                                                                     | ment.<br>attached.<br>REC<br>MAY<br>CISTRICT II-                                                                                                                                                                                                           | ENED<br>2 5 2018<br>ARTESIA O.C.                                                                                              | .D.                                                                                                        | A                                                               | MAY 1 6<br>BUREAU OF LAND M<br>CARLSBAD FIEL                                                  | 2018<br>MANAGEMENT              |
| alternate method of measure<br>Please see Facility diagram a<br>GC 5-25-18<br>Accepted for record - NMOCD                                                                                                        | ment.<br>attached.<br>MAY<br>DISTRICT II-<br>is true and correct.<br>Electronic Submission a<br>For CIMAREX                                                                                                                                                | ENED<br>5 2018<br>ARTESIA O.C.<br>*307593 verified<br>ENERGY COM                                                              | D.<br>I by the BLM Wel<br>PANY, sent to th                                                                 | A<br>I Informatic<br>e Carisbad                                 | MAY 1 6<br>BUREAU OF LAND M<br>CARLSBAD FIEL                                                  | 2018<br>MANAGEMENT              |
| alternate method of measure<br>Please see Facility diagram a<br>GC 5-25-18<br>Accepted for record - NMOCD                                                                                                        | ment.<br>attached.<br>REC<br>MAY<br>CISTRICT II-<br>is true and correct.<br>Electronic Submission A<br>For CIMAREX<br>Committed to AFMSS for                                                                                                               | ENED<br>5 2018<br>ARTESIA O.C.<br>*307593 verified<br>ENERGY COM                                                              | D.<br>I by the BLM Wel<br>PANY, sent to th<br>y LINDA DENNIS                                               | I Informatic<br>e Carlsbad<br>TON on 08/                        | MAY 1 6<br>BUREAU OF LAND M<br>CARLSBAD FIEL                                                  | 2018<br>MANAGEMENT              |
| alternate method of measured<br>Please see Facility diagram a<br>GC 5-25-18<br>Accepted for record - NMOCD<br>14. Thereby certify that the foregoing i<br>Name (Printed/Typed) HOPE KM                           | ment.<br>attached.<br>REC<br>MAY<br>CISTRICT II-<br>is true and correct.<br>Electronic Submission A<br>For CIMAREX<br>Committed to AFMSS for                                                                                                               | ENED<br>5 2018<br>ARTESIA O.C.<br>*307593 verified<br>ENERGY COM                                                              | D.<br>I by the BLM Wel<br>PANY, sent to th<br>y LINDA DENNIS                                               | I Informatic<br>e Carlsbad<br>TON on 08/<br>ATORY TE            | MAY 1 6<br>BUREAU OF LAND M<br>CARLSBAD FIEL                                                  | 2018<br>MANAGEMENT              |
| alternate method of measured<br>Please see Facility diagram a<br>GC 5-25-18<br>GC for record - NMOCD<br>14. Thereby certify that the foregoing i<br>Name (Printed/Typed) HOPE KN                                 | ment.<br>attached.<br>MAY<br>CESTRICT II-<br>is true and correct.<br>Electronic Submission a<br>For CIMAREX<br>Committed to AFMSS for<br>NAULS                                                                                                             | ENED<br><b>3 5</b> 2018<br>ARTESIA O.C.<br>*307593 verified<br>ENERGY COM<br>or processing b                                  | D.<br>t by the BLM Wel<br>PANY, sent to th<br>y LINDA DENNIS<br>Title REGUL<br>Date 06/30/20               | Informatic<br>e Carlsbad<br>TON on 08/<br>ATORY TE              | CCEPTED FO<br>MAY 1 6<br>BUREAU OF LAND M<br>CARLSBAD FIEL                                    | 2018<br>MANAGEMENT              |
| alternate method of measured<br>Please see Facility diagram a<br>GC 5-25-18<br>Accepted for record - NMOCD<br>14. I hereby certify that the foregoing i<br>Name (Printed/Typed) HOPE KN<br>Signature (Electronic | ment.<br>attached.<br>MAY<br>CISTRICT II-<br>is true and correct.<br>Electronic Submission #<br>For CIMAREX<br>Committed to AFMSS for<br>NAULS<br>Submission)                                                                                              | ENED<br><b>3 5</b> 2018<br>ARTESIA O.C.<br>*307593 verified<br>ENERGY COM<br>or processing b                                  | D.<br>by the BLM Wel<br>PANY, sent to th<br>y LINDA DENNIS<br>Title REGUL<br>Date 06/30/20<br>L OR STATE ( | Informatic<br>e Carlsbad<br>TON on 08/<br>ATORY TE              | CCEPTED FO<br>MAY 1 6<br>BUREAU OF LAND M<br>CARLSBAD FIEL                                    | 2018<br>MANAGEMENT              |
| alternate method of measured<br>Please see Facility diagram a<br>GC 5-25-18<br>GC for record - NMOCD<br>14. I hereby certify that the foregoing i<br>Name (Printed/Typed) HOPE KN                                | ment.<br>attached.<br>MAY<br>CISTRICT II-<br>is true and correct.<br>Electronic Submission A<br>For CIMAREX<br>Committed to AFMSS for<br>NAULS<br>Submission)<br>THIS SPACE For<br>ed. Approval of this notice doe<br>puitable title to those rights in th | ENED<br><b>3</b> 5 2018<br>ARTESIA O.C.<br>*307593 verified<br>ENERGY COM<br>or processing b<br>OR FEDERA<br>S not warrant or | D.<br>t by the BLM Wel<br>PANY, sent to th<br>y LINDA DENNIS<br>Title REGUL<br>Date 06/30/20               | Informatic<br>e Carlsbad<br>TON on 08/<br>ATORY TE              | CCEPTED FO<br>MAY 1 6<br>BUREAU OF LAND M<br>CARLSBAD FIEL                                    | 2018<br>MANAGEMENT<br>LD OFFICE |