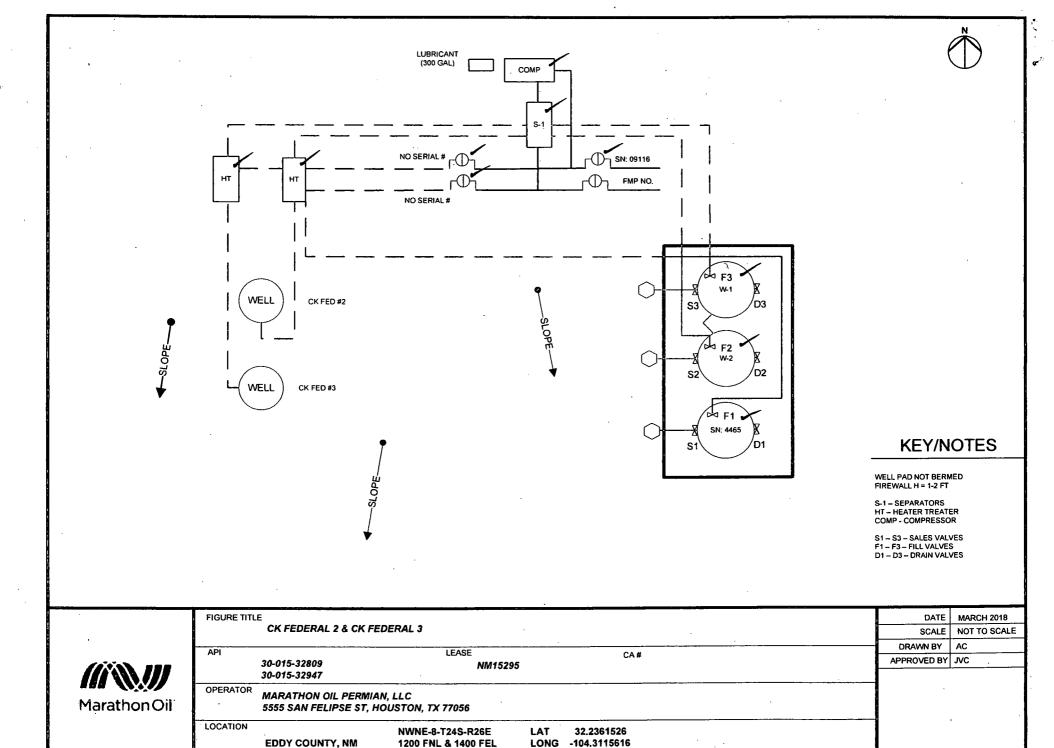

#### Valve Positioning in the Production Phase

Production to SN 4465

F1 is open

S1 is sealed closed

D1 is sealed closed

### Valve Positioning in the Sales Phase

Sales from SN 4465

S1 is open

F1 is sealed closed

D1 is sealed closed

#### Valve Positioning in the Drain Phase

Sales from SN 4465

D1 is open

F1 is sealed closed

S1 is sealed closed

| FIGURE TITL |                                                                                          | DATE       | MARCH 2018   |
|-------------|------------------------------------------------------------------------------------------|------------|--------------|
|             | CK FEDERAL 2 & CK FEDERAL 3                                                              | SCALE      | NOT TO SCALE |
| API         | LEASE CA#                                                                                | DRAWN BY   | AC           |
| A11         | 30-015-32809 CA#                                                                         | APPROVED B | Y JVC        |
|             | 30-015-32947                                                                             |            |              |
| OPERATOR    | MARATHON OIL PERMIAN, LLC<br>5555 SAN FELIPSE ST, HOUSTON, TX 77056                      |            |              |
| LOCATION    | NWNE-8-T24S-R26E LAT 32.2361526<br>EDDY COUNTY, NM 1200 FNL & 1400 FEL LONG -104.3115616 |            |              |