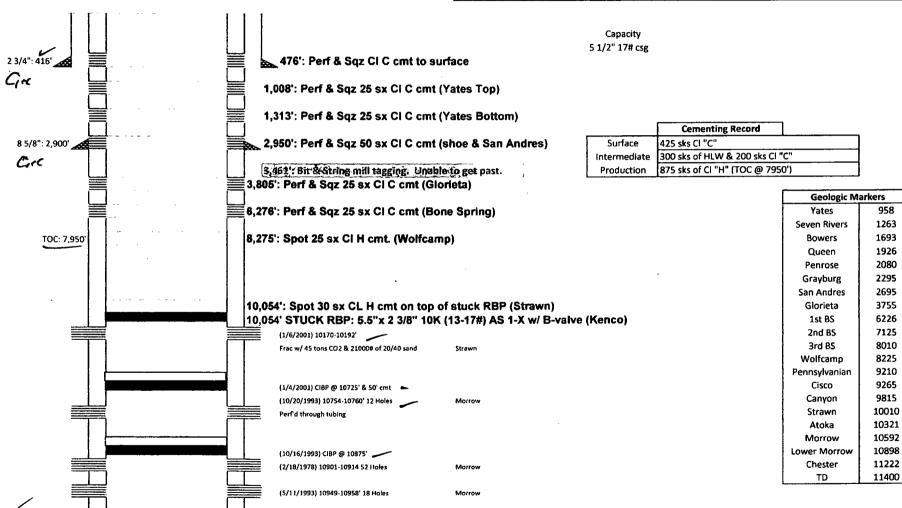

#### Travis Bassett-Birney #1

1980' FSL & 1980' FEL Sec 7 - 185 - 29E

**Eddy County, NiM** API: 30-015-22370 PROPOSED P&A WELLBORE SCHEMATIC

Spudded: 12/15/1977

AS OF 03/07/17

|              | Casing Information |             |      |              |        |           |
|--------------|--------------------|-------------|------|--------------|--------|-----------|
|              | Hole Size          | Casing Size | Type | Weight lb/ft | Joints | Depth Set |
| Surface      | 17 1/2             | 12 3/4      |      | 53.5         | 11     | 416       |
| Intermediate | 11                 | 8 5/8       | J-55 | 24, 28       | 69     | 2900      |
| Production   | 7 7/8              | 5 1/2       | N-80 | 17           | 280    | 11,210    |

Unless otherwise specified in the approved procedure, the cement plug shall consist of either Neat Class "C", for up to 7,500 feet of depth or Neat Class "H", for deeper than 7,500 feet plugs.

6. Dry Hole Marker: All casing shall be cut-off at the base of the cellar or 3 feet below final restored ground level (whichever is deeper). The BLM is to be notified a minimum of 4 hours prior to the wellhead being cut off to verify that cement is to surface in the casing and all annuluses. Wellhead cut off shall commence within ten (10) calendar days of the well being plugged. If the cut off cannot be done by the 10<sup>th</sup> day, the BLM is to be contacted with justification to receive an extension for completing the cut off.