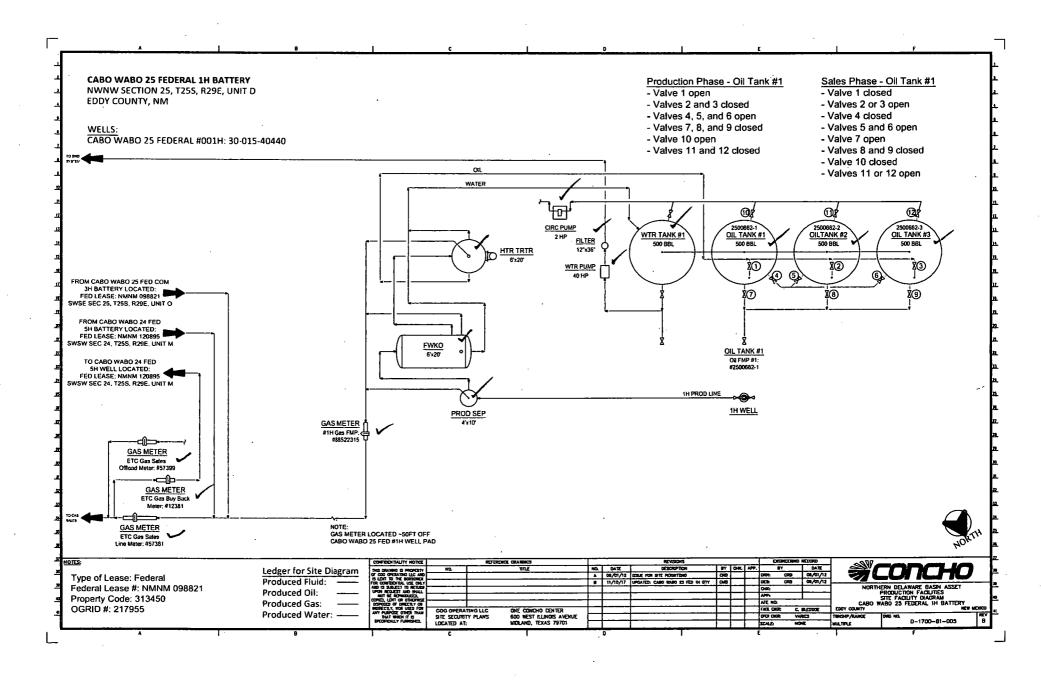

| BI                                                                                                                                                                                                                                                      | UREAU OF LAND MANA                                                                                                                         | GEMENT                                                                          | M 31-1                                                                             | Miggara                                          | 5. Lease Serial No.                                                                  |                                                           |                          |  |
|---------------------------------------------------------------------------------------------------------------------------------------------------------------------------------------------------------------------------------------------------------|--------------------------------------------------------------------------------------------------------------------------------------------|---------------------------------------------------------------------------------|------------------------------------------------------------------------------------|--------------------------------------------------|--------------------------------------------------------------------------------------|-----------------------------------------------------------|--------------------------|--|
| SUNDRY NOTICES AND REPORTS ON WELLS  Do not use this form for process (ARR) for to re-enter an ARTESIA O.C.D                                                                                                                                            |                                                                                                                                            |                                                                                 |                                                                                    | NMNM98821                                        |                                                                                      |                                                           |                          |  |
| SUNDRY NOTICES AND REPORTS ON WELLS"  Do not use this form for proposals to drill or to re-enter an abandoned well. Use form 3160-3 (APD) for such proposals II-ARTESIA O.C.D                                                                           |                                                                                                                                            |                                                                                 |                                                                                    | 6. If Indian, Allottee or Tribe Name             |                                                                                      |                                                           |                          |  |
| SUBMIT IN TRIPLICATE - Other instructions on page 2                                                                                                                                                                                                     |                                                                                                                                            |                                                                                 |                                                                                    | 7. If Unit or CA/Agreement, Name and/or No.      |                                                                                      |                                                           |                          |  |
| Type of Well     Gas Well □ Other                                                                                                                                                                                                                       |                                                                                                                                            |                                                                                 |                                                                                    | 8. Well Name and No.<br>CABO WABO 25 FEDERAL 1H  |                                                                                      |                                                           |                          |  |
| Name of Operator Contact: BOBBIE GOODLOE COG PRODUCTION LLC E-Mail: bgoodloe@concho.com  Contact: BOBBIE GOODLOE E-Mail: bgoodloe@concho.com                                                                                                            |                                                                                                                                            |                                                                                 |                                                                                    | 9. API Well No.<br>30-015-40440                  |                                                                                      |                                                           |                          |  |
| 3a. Address 3b. Phone No. 2208 W MAIN STREET Ph: 575-74                                                                                                                                                                                                 |                                                                                                                                            |                                                                                 | include area code) 10. Field and Pool or Exploratory Area WILLOW LAKE; BONE SPRING |                                                  |                                                                                      |                                                           |                          |  |
| 4. Location of Well (Footage, Sec., T., R., M., or Survey Description)                                                                                                                                                                                  |                                                                                                                                            |                                                                                 |                                                                                    | 11. County or Parish, State                      |                                                                                      |                                                           |                          |  |
| Sec 25 T25S R29E NWNW 330FNL 600FWL                                                                                                                                                                                                                     |                                                                                                                                            |                                                                                 |                                                                                    | EDDY COUNTY, NM                                  |                                                                                      |                                                           |                          |  |
|                                                                                                                                                                                                                                                         |                                                                                                                                            |                                                                                 |                                                                                    |                                                  |                                                                                      |                                                           |                          |  |
| 12. CHECK THE AI                                                                                                                                                                                                                                        | PPROPRIATE BOX(ES)                                                                                                                         | TO INDICATE NA                                                                  | TURE OF                                                                            | NOTICE,                                          | REPORT, OR OTH                                                                       | ER DATA                                                   |                          |  |
| TYPE OF SUBMISSION                                                                                                                                                                                                                                      | TYPE OF ACTION                                                                                                                             |                                                                                 |                                                                                    |                                                  |                                                                                      |                                                           |                          |  |
| ■ Notice of Intent                                                                                                                                                                                                                                      | ☐ Acidize                                                                                                                                  | □ Deepen                                                                        |                                                                                    | ☐ Product                                        | ion (Start/Resume)                                                                   | ☐ Water Sh                                                | nut-Off                  |  |
|                                                                                                                                                                                                                                                         | ☐ Alter Casing                                                                                                                             | ☐ Hydraulic l                                                                   | Fracturing                                                                         | ☐ Reclam                                         | ation                                                                                | □ Well Inte                                               | grity                    |  |
| ☐ Subsequent Report                                                                                                                                                                                                                                     | □ Casing Repair                                                                                                                            | ■ New Const                                                                     | ruction                                                                            | □ Recomplete                                     |                                                                                      | Other                                                     |                          |  |
| ☐ Final Abandonment Notice                                                                                                                                                                                                                              |                                                                                                                                            |                                                                                 | ☐ Tempor                                                                           | Temporarily Abandon                              |                                                                                      |                                                           |                          |  |
|                                                                                                                                                                                                                                                         |                                                                                                                                            |                                                                                 | ☐ Water [                                                                          | er Disposal                                      |                                                                                      |                                                           |                          |  |
| 13. Describe Proposed or Completed Ope<br>If the proposal is to deepen directions<br>Attach the Bond under which the wor<br>following completion of the involved<br>testing has been completed. Final Ab<br>determined that the site is ready for final | ally or recomplete horizontally,<br>rk will be performed or provide<br>l operations. If the operation re<br>pandonment Notices must be fil | give subsurface location<br>the Bond No. on file wi<br>sults in a multiple comp | s and measu<br>th BLM/BIA<br>etion or reco                                         | ed and true ve<br>Required sul<br>impletion in a | ertical depths of all pertir<br>bsequent reports must be<br>new interval, a Form 316 | ent markers and<br>filed within 30 o<br>0-4 must be filed | zones.<br>days<br>d once |  |
| ***Previously sent in with inco                                                                                                                                                                                                                         | rrect FMP #. Please note                                                                                                                   | e correction below**                                                            | •                                                                                  |                                                  |                                                                                      |                                                           |                          |  |
| COG OPERATING LLC RESF<br>WABO 25 FEDERAL #1H.                                                                                                                                                                                                          | PECTFULLY REQUESTS                                                                                                                         | DESIGNATION OF                                                                  | GAS FAC                                                                            | CILITY MEA                                       | SUREMENT POIN                                                                        | TS FOR OUR                                                | CABO                     |  |
| GAS FMP METER #88522315 MEETS API AND AGA STANDARDS AND WILL MEASURE COURT FOR THE PROPERTY TO ALL FEDERAL REQUIREMENTS AND REGULATIONS                                                                                                                 |                                                                                                                                            |                                                                                 |                                                                                    |                                                  |                                                                                      |                                                           | ) TO                     |  |
|                                                                                                                                                                                                                                                         |                                                                                                                                            |                                                                                 |                                                                                    |                                                  | MAY 3 1 201                                                                          | N.E.                                                      |                          |  |
| 14. I hereby certify that the foregoing is                                                                                                                                                                                                              | true and correct.                                                                                                                          |                                                                                 |                                                                                    | 1                                                | CARLSBAD FIELD OF                                                                    | GERREITT I                                                |                          |  |
|                                                                                                                                                                                                                                                         | Electronic Submission #<br>For COG PI<br>Committed to AFMSS for                                                                            | RODUCTION LLC. se                                                               | nt to the C                                                                        | arisbad                                          | r bystem                                                                             | 1100                                                      |                          |  |
| Name (Printed/Typed) BOBBIE G                                                                                                                                                                                                                           | GOODLOE                                                                                                                                    | Title                                                                           |                                                                                    |                                                  |                                                                                      |                                                           |                          |  |
| Signature (Electronic S                                                                                                                                                                                                                                 | Submission)                                                                                                                                | Date                                                                            | Date 05/24/2018                                                                    |                                                  |                                                                                      |                                                           |                          |  |
| Signature (Electronic Submission) Date 05/24/2018  THIS SPACE FOR FEDERAL OR STATE OFFICE USE                                                                                                                                                           |                                                                                                                                            |                                                                                 |                                                                                    |                                                  |                                                                                      |                                                           |                          |  |
|                                                                                                                                                                                                                                                         | THIS SPACE PO                                                                                                                              | TEDERAL OR                                                                      | STATE                                                                              | JEFICE U                                         |                                                                                      | <del>-                                    </del>          |                          |  |
| _Approved By                                                                                                                                                                                                                                            | <b>-</b>                                                                                                                                   | Title                                                                           |                                                                                    | . <del> </del>                                   |                                                                                      | Date                                                      |                          |  |
| Conditions of approval, if any, are attached<br>certify that the applicant holds legal or equivalent would entitle the applicant to condu                                                                                                               | iitable title to those rights in the                                                                                                       |                                                                                 | e                                                                                  |                                                  |                                                                                      |                                                           |                          |  |
|                                                                                                                                                                                                                                                         |                                                                                                                                            | <u>-</u>                                                                        |                                                                                    | <del></del>                                      |                                                                                      |                                                           |                          |  |