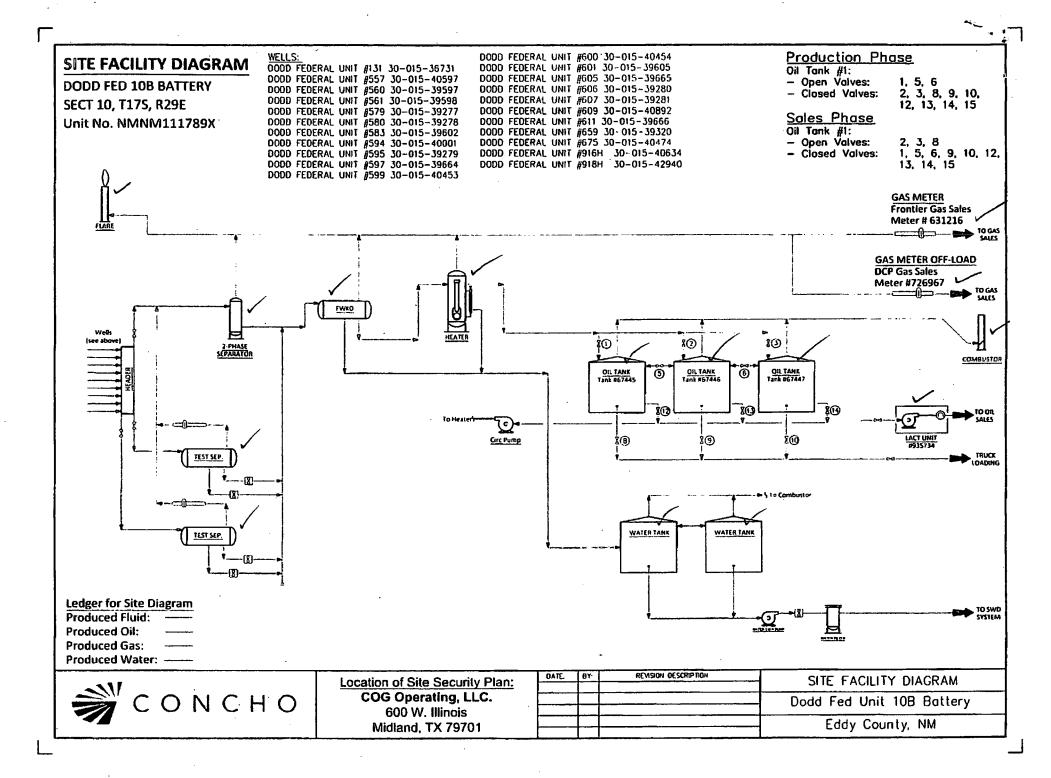

## UNITED STATES

| OCD Artesia | <b>OCD</b> | Artesia |  |
|-------------|------------|---------|--|
|-------------|------------|---------|--|

FORM APPROVED OMB NO 1004-0137

|                                                                                                                                                                                         | PARTMENT OF THE I                                                                                                                          |                                                                                                                                                                                                                | Expires: J                                                                                                              | anuary 31, 2018                                                             |
|-----------------------------------------------------------------------------------------------------------------------------------------------------------------------------------------|--------------------------------------------------------------------------------------------------------------------------------------------|----------------------------------------------------------------------------------------------------------------------------------------------------------------------------------------------------------------|-------------------------------------------------------------------------------------------------------------------------|-----------------------------------------------------------------------------|
| BUREAU OF LAND MANAGEMENT  SUNDRY NOTICES AND REPORTS ON WELLS  Do not use this form for proposals to drill or to re-enter an abandoned well. Use form 3160-3 (APD) for such proposals. |                                                                                                                                            |                                                                                                                                                                                                                | 5. Lease Serial No.<br>NMLC028731B                                                                                      | <b>,</b>                                                                    |
|                                                                                                                                                                                         |                                                                                                                                            |                                                                                                                                                                                                                | 6. If Indian, Allottee                                                                                                  |                                                                             |
| abandoned wei                                                                                                                                                                           | i. USE IOIIII 3 IOU-3 (AFI                                                                                                                 | o) for such proposals.                                                                                                                                                                                         |                                                                                                                         |                                                                             |
| SUBMIT IN T                                                                                                                                                                             | 7. If Unit or CA/Agre<br>NMNM1117893                                                                                                       | eement, Name and/or No.<br>X                                                                                                                                                                                   |                                                                                                                         |                                                                             |
| Type of Well     ☐ Gas Well ☐ Oth                                                                                                                                                       | er                                                                                                                                         |                                                                                                                                                                                                                | 8. Well Name and No<br>DODD FEDERAL                                                                                     |                                                                             |
| 2. Name of Operator COG OPERATING LLC                                                                                                                                                   | 9. API Well No.<br>30-015-42940                                                                                                            | ,                                                                                                                                                                                                              |                                                                                                                         |                                                                             |
| 3a. Address<br>600 W ILLINOIS AVE<br>MIDLAND, TX 179701                                                                                                                                 | . 7                                                                                                                                        | 3b. Phone No. (include area code) Ph: 432-685-4332                                                                                                                                                             | 10. Field and Pool or<br>DODD-GLORII                                                                                    | Exploratory Area<br>ETA-UPPER YESO                                          |
| 4. Location of Well (Footage, Sec., T.                                                                                                                                                  | , R., M., or Survey Description                                                                                                            | )                                                                                                                                                                                                              | 11. County or Parish                                                                                                    | State                                                                       |
| Sec 15 T17S R29E Mer NMP 1650FNL 190FEL                                                                                                                                                 |                                                                                                                                            |                                                                                                                                                                                                                | EDDY COUNT                                                                                                              | Y, NM                                                                       |
|                                                                                                                                                                                         |                                                                                                                                            |                                                                                                                                                                                                                |                                                                                                                         |                                                                             |
| 12. CHECK THE AI                                                                                                                                                                        | PROPRIATE BOX(ES)                                                                                                                          | TO INDICATE NATURE OF                                                                                                                                                                                          | NOTICE, REPORT, OR OT                                                                                                   | HER DATA                                                                    |
| TYPE OF SUBMISSION                                                                                                                                                                      |                                                                                                                                            | TYPE OF                                                                                                                                                                                                        | ACTION                                                                                                                  |                                                                             |
| □ Notice of Intent                                                                                                                                                                      | ☐ Acidize                                                                                                                                  | ☐ Deepen                                                                                                                                                                                                       | ☐ Production (Start/Resume)                                                                                             | ☐ Water Shut-Off                                                            |
|                                                                                                                                                                                         | ☐ Alter Casing                                                                                                                             | ☐ Hydraulic Fracturing                                                                                                                                                                                         | ☐ Reclamation                                                                                                           | ■ Well Integrity                                                            |
| Subsequent Report                                                                                                                                                                       | □ Casing Repair                                                                                                                            | ■ New Construction                                                                                                                                                                                             | ☐ Recomplete                                                                                                            | Other                                                                       |
| ☐ Final Abandonment Notice                                                                                                                                                              | □ Change Plans                                                                                                                             | Plug and Abandon                                                                                                                                                                                               | □ Temporarily Abandon                                                                                                   | Brilling Operations Site Facility                                           |
|                                                                                                                                                                                         | ☐ Convert to Injection                                                                                                                     | ☐ Plug Back                                                                                                                                                                                                    | ☐ Water Disposal                                                                                                        |                                                                             |
| Attach the Bond under which the wor                                                                                                                                                     | ally or recomplete horizontally,<br>rk will be performed or provide<br>l operations. If the operation re<br>pandonment Notices must be fil | nt details, including estimated starting<br>give subsurface locations and measur<br>the Bond No. on file with BLM/BIA.<br>sults in a multiple completion or recor<br>ed only after all requirements, including | ed and true vertical depths of all pert.<br>Required subsequent reports must b<br>poletion in a new interval, a Form 31 | inent markers and zones.  The filed within 30 days  60-4 must be filed once |
| Please see attached facility di                                                                                                                                                         | agram.                                                                                                                                     |                                                                                                                                                                                                                |                                                                                                                         | <del></del>                                                                 |
|                                                                                                                                                                                         |                                                                                                                                            | RECEIVED                                                                                                                                                                                                       | ACCEPTED FOR                                                                                                            | RECORD                                                                      |
| Accepted for re                                                                                                                                                                         | -31-18<br>cord - NMOCD                                                                                                                     | MAY 3 1 2018                                                                                                                                                                                                   | MAY 30 2                                                                                                                | 018                                                                         |
| <del>-</del>                                                                                                                                                                            |                                                                                                                                            | DISTRICT II-ARTESIA O.C.                                                                                                                                                                                       | BUREAU OF LAND MAI CARLSBAD FIELD                                                                                       | NAGEMENT<br>OFFICE                                                          |