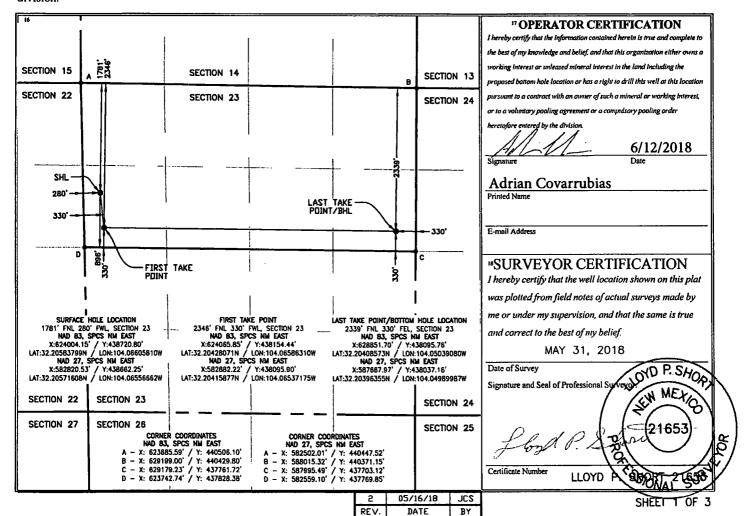

Santa Fe, NM 87505

| 30-015-45036                    | <sup>2</sup> Pool Code<br>98220 | PURPLE SAGE; WOLFCAMP (GAS)  |                                |
|---------------------------------|---------------------------------|------------------------------|--------------------------------|
| 321515                          |                                 | roperty Name 24–28–23 WD     | <sup>6</sup> Well Number<br>4H |
| <sup>7</sup> ogrid №.<br>372098 |                                 | perator Name OIL PERMIAN LLC | <sup>9</sup> Elevation<br>2995 |

Surface Location

| UL or lot no.                                    | Section    | Township         | Range         | Lot Idn | Feet from the      | North/South line          | Feet from the     | East/West line         | County         |  |
|--------------------------------------------------|------------|------------------|---------------|---------|--------------------|---------------------------|-------------------|------------------------|----------------|--|
| Ε                                                | 23         | T24S             | R28E          |         | 1781               | NORTH                     | 280               | WEST                   | EDDY           |  |
| " Bottom Hole Location If Different From Surface |            |                  |               |         |                    |                           |                   |                        |                |  |
|                                                  |            |                  |               |         |                    |                           |                   |                        |                |  |
| UL or lot no.                                    | Section    | Township         | Range         | Lot Idn | Feet from the      | North/South line          | Feet from the     | East/West line         | County         |  |
| UL or lot no.                                    | Section 23 | Township<br>T24S | Range<br>R28E | Lot Idn | Feet from the 2339 | North/South line<br>NORTH | Feet from the 330 | East/West line<br>EAST | County<br>EDDY |  |