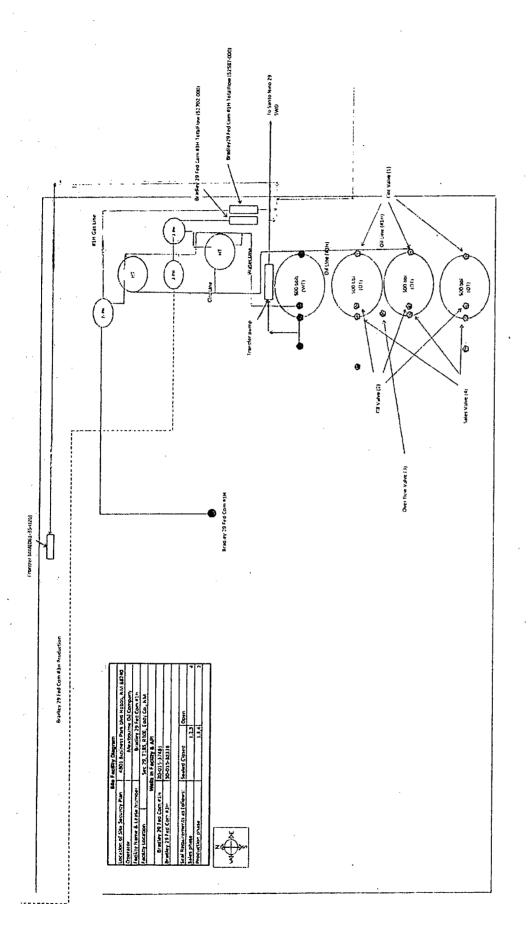

#### Oil & Gas metering:

The Bradley 29 Fed Com #3H's oil water & gas will be pumped to a collocated facility at the Bradley 29 Fed Com #1 pad (see attached map). Oil volumes for the Bradley 29 Fed Com #3H will be determined using the tank gauge method. The gas will be measured using MOC meter 52702. The metering will be located on the same pad as the Bradley 29 Fed Com #1H battery. These co-located facilities remain separate at all times with no possible way to accidently commingle oil or gas.

#### **Process and Flow Descriptions:**

The flow of the produced fluids is shown in detail in the attached facility diagram. Both wells co-located on this pad retain separate equipment and oil tanks. This will prevent any improper commingling of hydrocarbons or allocation issues. Gas is measured on the Bradley 29 Fed Com #1H pad (MOC meter 52702) & is also properly separated in order to prevent commingling. Oil is separated & stored in a separate 500 bbl oil tank than the Bradley 29-1H. Oil is sold on location using the tank gauge method.