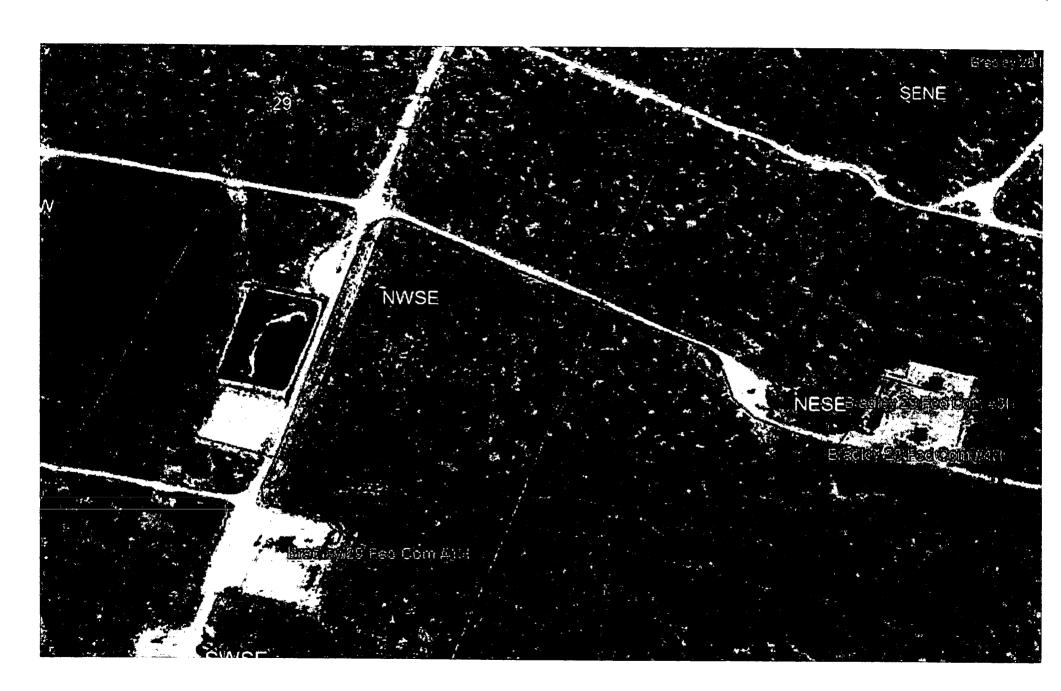

#### APPLICATION FOR, OFF LEASE MEASUREMENT

Proposal for Bradley 29 Fed Com 3HMewbourne Oil Company, is requesting approval for the Off Lease Measurement, & Off Agreement Sales of oil & natural gas.

Federal Com-NMNM128922 all associated leases carry a 12.5% royalty rate

| Well name                   | Location                    | API#       | Pool                                   | Oil BOPD | Gravities | MCFPD | BTU  |
|-----------------------------|-----------------------------|------------|----------------------------------------|----------|-----------|-------|------|
| Bradley 29<br>Fed Com<br>3H | Sec 29,<br>NESE<br>T18SR30E | 3001538336 | 54600<br>Santo Nino<br>Bone<br>Springs | 19       | 40.4      | 41    | 1228 |

#### Oil & Gas metering:

The Bradley 29 Fed Com #3H's oil water & gas will be pumped to a collocated facility at the Bradley 29 Fed Com #1 pad (see attached map). Oil volumes for the Bradley 29 Fed Com #3H will be determined using the tank gauge method. The gas will be measured using MOC meter 52702. The metering will be located on the same pad as the Bradley 29 Fed Com #1H battery. These co-located facilities remain separate at all times with no possible way to accidently commingle oil or gas.