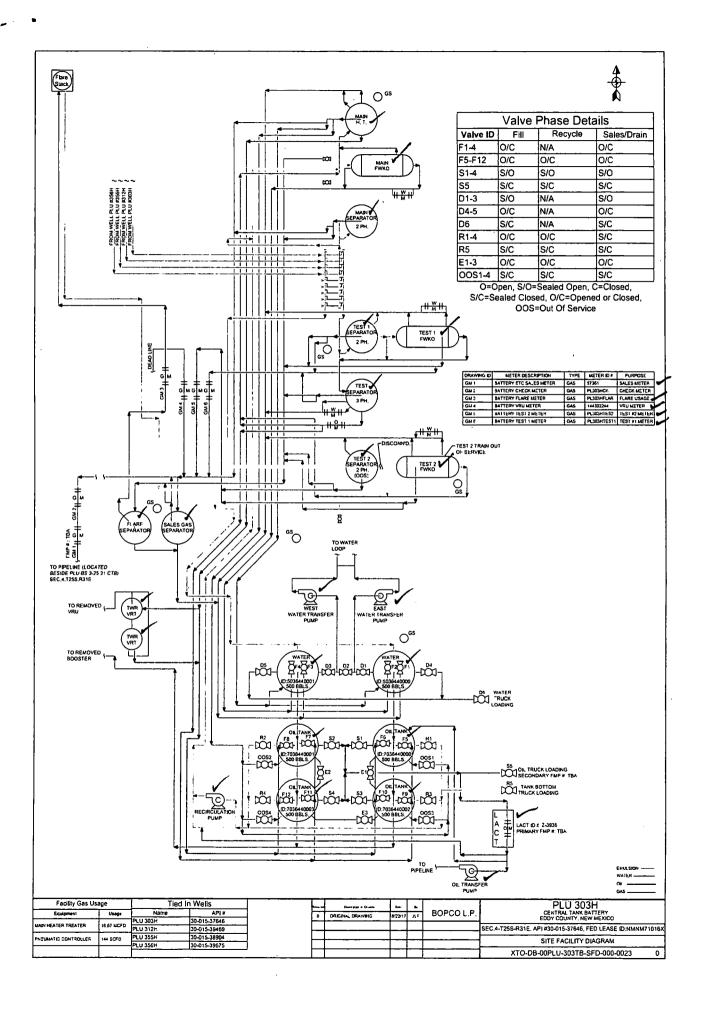

SUNDRY NOTICES AND REPORTS ON WELLS 1 9 2018

| Do not use thi<br>abandoned we                                                                                                                                                                                                                                          | If Indian, Allottee or Tribe Name     If Unit or CA/Agreement, Name and/or No. |                    |                                                   |                                       |                                                 |                                         |  |  |
|-------------------------------------------------------------------------------------------------------------------------------------------------------------------------------------------------------------------------------------------------------------------------|--------------------------------------------------------------------------------|--------------------|---------------------------------------------------|---------------------------------------|-------------------------------------------------|-----------------------------------------|--|--|
| SUBMIT IN 1                                                                                                                                                                                                                                                             | 7. If Unit or CA/Agreement, Name and/or No.                                    |                    |                                                   |                                       |                                                 |                                         |  |  |
| 1. Type of Well                                                                                                                                                                                                                                                         |                                                                                |                    | 8. Well Name and No.                              |                                       |                                                 |                                         |  |  |
| ☑ Oil Well ☐ Gas Well ☐ Oth                                                                                                                                                                                                                                             |                                                                                | POKER LAKE UN      | IT 303H                                           |                                       |                                                 |                                         |  |  |
| 2. Name of Operator<br>BOPCO LP                                                                                                                                                                                                                                         | Contact:<br>E-Mail: tracie_che                                                 |                    |                                                   | 9. API Well No.<br>30-015-37646-00-S1 |                                                 |                                         |  |  |
| 3a. Address<br>6401 HOLIDAY HILL RD BLD<br>MIDLAND, TX 79707                                                                                                                                                                                                            | (include area co<br>1-7379                                                     | de)                | 10. Field and Pool or Exploratory Area POKER LAKE |                                       |                                                 |                                         |  |  |
| 4. Location of Well (Footage, Sec., T                                                                                                                                                                                                                                   | , R., M., or Survey Description                                                |                    |                                                   | 11. County or Parish, State           |                                                 |                                         |  |  |
| Sec 4 T25S R31E SESW 126                                                                                                                                                                                                                                                | 4FSL 2310FWL                                                                   |                    |                                                   | EDDY COUNTY, NM                       |                                                 |                                         |  |  |
| 12. CHECK THE AF                                                                                                                                                                                                                                                        | PROPRIATE BOX(ES)                                                              | TO INDICA          | ΓΕ NATURE                                         | OF NOTICE,                            | REPORT, OR OTH                                  | IER DATA                                |  |  |
| TYPE OF SUBMISSION                                                                                                                                                                                                                                                      | PE OF SUBMISSION                                                               |                    |                                                   |                                       | TYPE OF ACTION                                  |                                         |  |  |
| ☐ Notice of Intent                                                                                                                                                                                                                                                      | ☐ Acidize                                                                      | ☐ Dee <sub>l</sub> | oen                                               | ☐ Product                             | ion (Start/Resume)                              | ■ Water Shut-Off                        |  |  |
|                                                                                                                                                                                                                                                                         | ☐ Alter Casing                                                                 | ☐ Hyd              | raulic Fracturin                                  | g 🗖 Reclama                           | ation                                           | ■ Well Integrity                        |  |  |
| Subsequent Report                                                                                                                                                                                                                                                       | □ Casing Repair                                                                | □ New              | Construction                                      | ☐ Recomp                              | olete                                           | <b>⊠</b> Other                          |  |  |
| ☐ Final Abandonment Notice                                                                                                                                                                                                                                              | □ Change Plans                                                                 | Plug               | and Abandon                                       | ☐ Tempor                              | arily Abandon                                   | Site Facility Diagra<br>m/Security Plan |  |  |
|                                                                                                                                                                                                                                                                         | Convert to Injection                                                           | Plug               | Back                                              | □ Water D                             | Disposal                                        |                                         |  |  |
| testing has been completed. Final Abdetermined that the site is ready for fit BOPCO, LP respectfully submit Wells associated at the PLU 3 POKER LAKE UNIT 303H*/3 POKER LAKE UNIT 312H/30 POKER LAKE UNIT 355H/30 POKER LAKE UNIT 356H/30 LACT meter #Z3936 will be the | m.<br>:<br>Accep<br>at this facility                                           | ded for recor      | 4-18<br>d - NMOCD                                 | JUN  BUREAU OF LA  CARLSBAD           | FOR RECORD  1 - 2018  D MANAGEMENT FIELD OFFICE |                                         |  |  |
| Gas sales meter #57361 locat FMP for gas at this facility.  14. I hereby certify that the foregoing is                                                                                                                                                                  | true and correct.                                                              |                    |                                                   |                                       |                                                 |                                         |  |  |
| Commi                                                                                                                                                                                                                                                                   | # Electronic Submission<br>For E<br>tted to AFMSS for process                  | 30PCO LP, se       | nt to the Carls                                   | bad                                   | _                                               |                                         |  |  |
| Name (Printed/Typed) TRACIE J                                                                                                                                                                                                                                           | Title REG                                                                      | ULATORY AN         | ALYST                                             |                                       |                                                 |                                         |  |  |
| Signature (Electronic S                                                                                                                                                                                                                                                 | ubmission)                                                                     |                    | Date 06/01                                        | /2018                                 |                                                 |                                         |  |  |
|                                                                                                                                                                                                                                                                         | THIS SPACE FO                                                                  | OR FEDERA          |                                                   |                                       | SE                                              | <del> </del>                            |  |  |
| Approved By                                                                                                                                                                                                                                                             | Approval of this control                                                       |                    | Title                                             |                                       |                                                 | Date                                    |  |  |
| onditions of approval, if any, are attached<br>rtify that the applicant holds legal or equ<br>hich would entitle the applicant to condu                                                                                                                                 | Office                                                                         |                    |                                                   |                                       |                                                 |                                         |  |  |